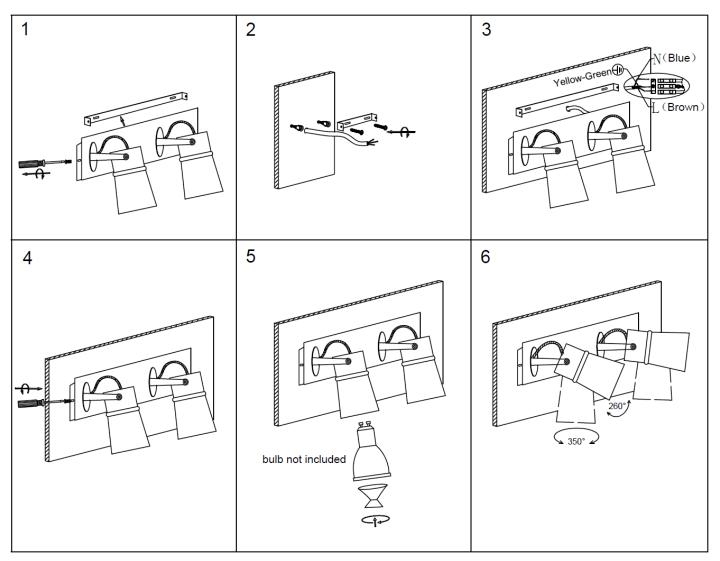

#### **Installation Directions**

- 1. Remove all packaging material from the product and be careful not to throw away accessories that may be hidden within the packaging material. To help with assembly, lay the fitting on its side on a smooth non scratch surface.
- 2. Remove the mounting bracket from the luminaire by loosening the screws. Fig. 1
- 3. Use the mounting bracket as a template to mark the screw positions on the mounting surface. Fig. 1
- 4. Install the mounting bracket onto the mounting surface by using appropriately sized mounting screws. Ensure the screws used are suitable for the mounting surface and the surrounding environment. Fig. 2
- 5. Connect the mains supply wire to the terminal block. Fig. 3

| Mains Supply Wire       | Luminaire Wire / Terminal block |
|-------------------------|---------------------------------|
| Earth – Yellow/Green    | Yellow/Green or 圭               |
| Neutral – Blue or Black | Blue or N                       |
| Live – Brown or Red     | Brown or L                      |

Ensure that the wires are secure and no bare wires are exposed.

- 6. Install the luminaire onto the mounting bracket and secure it by tightening the screws. Fig. 4
- 7. Install globes (not included) into the lamp holders with the globe installation tool. Do not exceed the maximum wattage rating. Fig. 5
- Rotate or swing the spot lights to adjust the lighting angle. Fig. 6
  Note: When adjusting the spot lights, do not adjust more than the angles shown in figure 6 as this may damage the internal wiring and void the warranty.
- 9. After the installation, switch on the luminaire to test and enjoy your new lighting product. Fig.10

Note: When adjusting the spot lights, do not adjust more than the angles shown in figure 6 as this may damage the internal wiring and void the warranty.