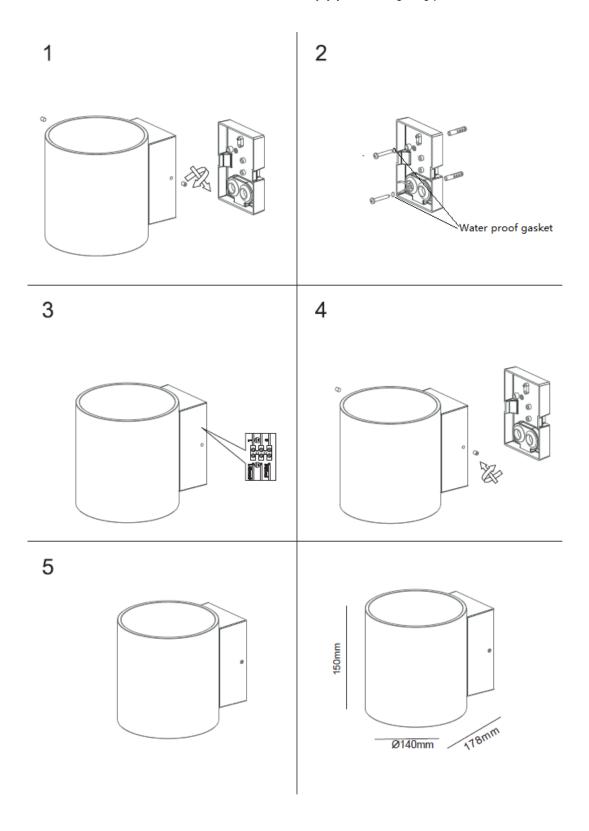

- 1. Loose the screws on the side of the luminaire then remove the mounting bracket. (Fig 1)
- 2. Use the mounting bracket as a template to mark the position of the holes onto the ceiling. Drill holes into the wall and place the plastic anchors into the holes. (Fig 2)
- 3. Secure the mounting bracket onto the wall with the screws provided. Ensure the screws and anchors used are suitable for the mounting surface and the surrounding environment. Water-proof gaskets is provided, make sure it is on the screws before tightening them up. (Fig 2)
- 4. Connect the mains supply wire to the terminal block. (Fig 3)

Mains Supply Wire Luminaire Wire / Terminal block

Earth – Yellow/Green Yellow/Green or

Neutral – Blue or Black Blue or N
Live – Brown or Red Brown or L

Ensure the wires are secure and no bare wires are exposed.

# NOTE: A non-corrosive bead of silicone MUST be applied before installation onto the wall ensuring that no water can run down into the cabling.

- 5. Install the main body on the mounting bracket by tightening the two screws with the provided allen key. (Fig 4)
- 6. After the installation, switch on the luminaire to test and enjoy your new lighting product.