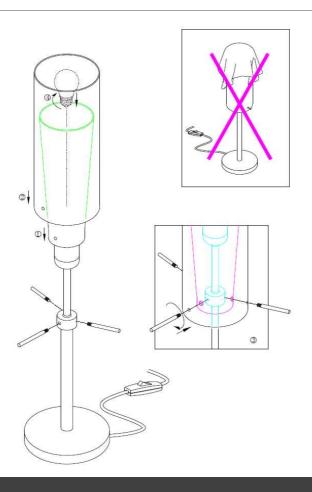

## **Installation Directions**

- 1. Remove all packaging material from the product and be careful not to throw away accessories that may be hidden within the packaging material. To help with assembly, lay the fitting on its side on a smooth non scratch surface.
- 2. Push the three fixing rods into the holes of the inner & outer shade.
- 3. Install the inner shade & the outer shade by using the three rods to fix on the luminaire.
  - NOTE: Check and ensure the rods are fully screwed into the body of the luminaire.
- 4. Install a globe (not included) into the lamp holder. Do not exceed the maximum wattage rating.
- 5. Select a suitable location for the lamp. See the installation requirements above.
- 6. Insert the plug into the mains power socket outlet and ensure it is fully plugged in.
- 7. Turn power on at the mains power socket outlet.
- 8. Use the cord line switch to turn the lamp on/off.