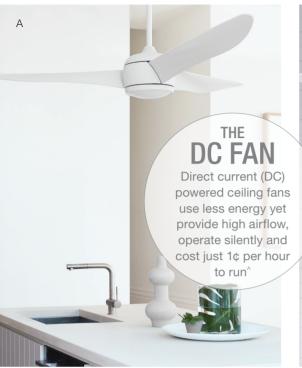

The calculations of costs and savings are approximates only and may vary according to use and size of fan. Cost calculations are based on an average electricity price of 0.28¢ per kWh. All fans in this catalogue come with a standard 2-year warranty Globes sold separately unless stated.