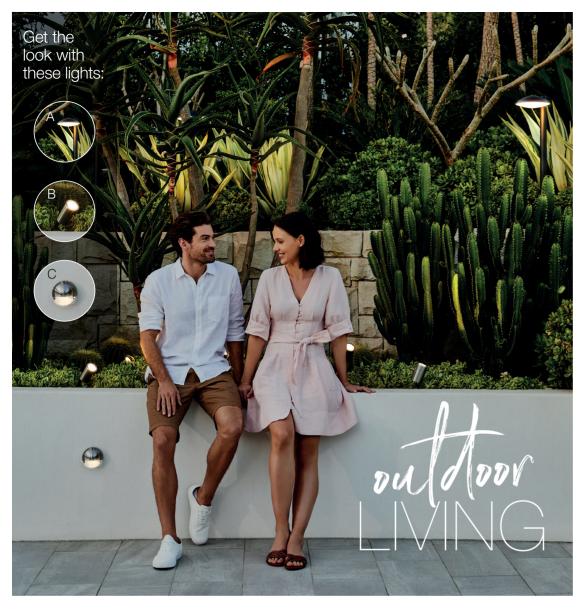

- Set the mood by selecting from a spectrum of colours
- Customise a lighting network through their phone or voice<sup>†</sup>

**LEARN MORE >** 

A. Spike spot. B. In-ground light. C. Step light. D. Bollard. E. Deck light. F. Deck light. G. Strip light.