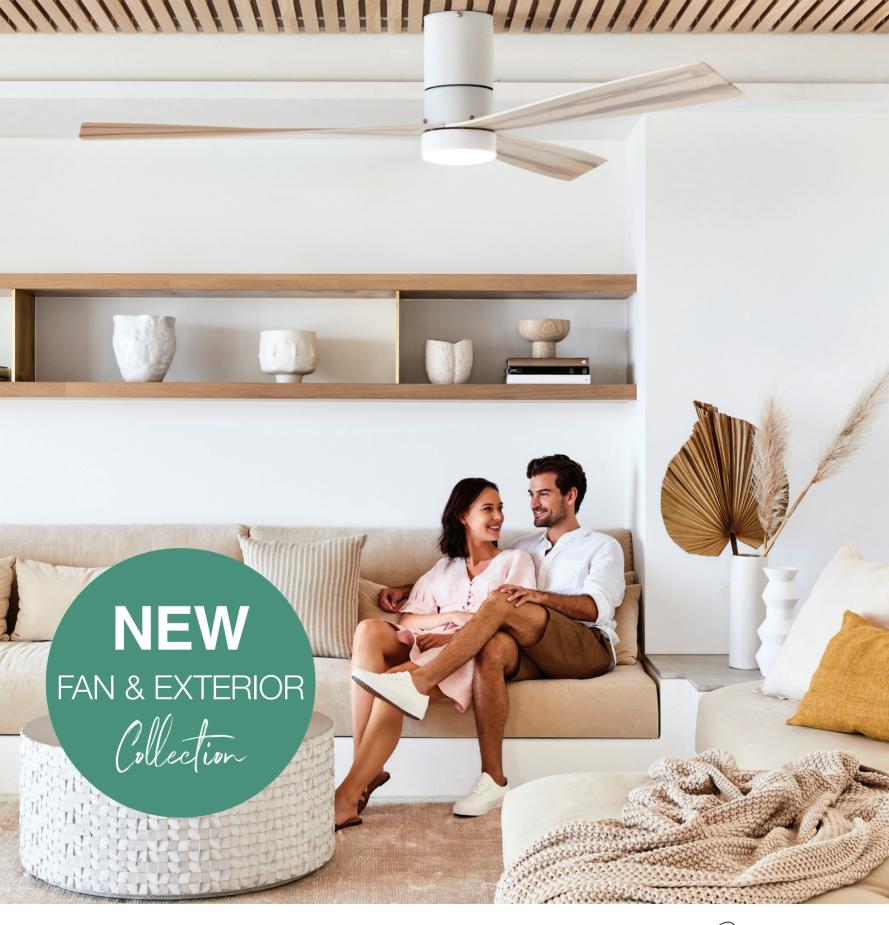

live brighter

Beacon LIGHTING natural LIVING

#### WHITE FANS COMPLEMENT MOST INTERIOR STYLES FROM SCANDINAVIAN SIMPLICITY TO HAMPTONS SOPHISTICATION.

**COVER A. Striano New** 

A. Nordic. B. Bayside Calypso. C. Whitehaven. D. Climate III. E. Fanaway Evora. F. Shoalhaven.