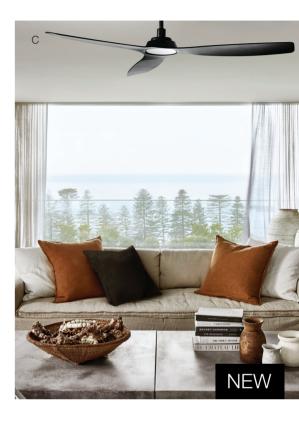

#### WHITE FANS COMPLEMENT MOST INTERIOR STYLES FROM SCANDINAVIAN SIMPLICITY TO HAMPTONS SOPHISTICATION.

**COVER A. Striano New** 

A. Nordic. B. Bayside Calypso. C. Whitehaven. D. Climate III. E. Fanaway Evora. F. Shoalhaven.