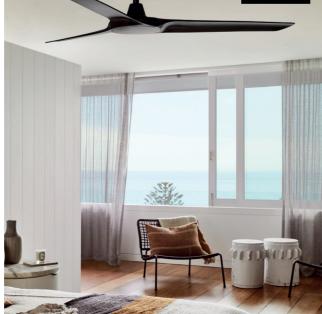

live brighter

Beacon LIGHTING natural LIVING

#### WHITE FANS COMPLEMENT MOST INTERIOR STYLES FROM SCANDINAVIAN SIMPLICITY TO HAMPTONS SOPHISTICATION.







**COVER A. Striano New** 

A. Nordic. B. Bayside Calypso. C. Whitehaven. D. Climate III. E. Fanaway Evora. F. Shoalhaven.







The calculations of costs and savings are approximates only and may vary according to use and size of fan. Cost calculations are based on an average electricity price of 0.28¢ per kWh. All fans in this catalogue come with a standard 2-year warranty Globes sold separately unless stated.







### **Fanaway**

Make a design statement with fans that retract their blades and transform into stunning stand-alone pendants.

Click to view the range >

- A. Peregrine New.
- B. Newport.
- C. Fanaway Orbit.







- A. Flusso New.
- B. Abyss.
- C. Ostuni New.

# modern LIVING

## RUN YOUR FAN IN SUMMER AND WINTER MODES TO CREATE A COMFORTABLE AMBIENCE IN THE BEDROOM ALL YEAR ROUND.







A. Futura. B. Bayside Calypso. C. Moto New. D. Carolina. E. Havana. F. Fanaway Industri.







Globes sold separately unless stated.







- Set the mood by selecting from a spectrum of colours
- Customise a lighting network through their phone or voice<sup>†</sup>

**LEARN MORE >** 



A. Spike spot. B. In-ground light. C. Step light. D. Bollard. E. Deck light. F. Deck light. G. Strip light.

†Requires Smart Home Hub and Gecko Control Box.













A. Malvern. B. Sentinel. C. Sentinel. D. MFL Torno. E. Sentinel. F. Pebble. G. Sentinel. H. Southampton.

get ready for summer entertaining? Be inspired >