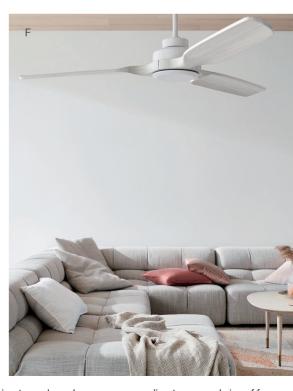

#### WHITE FANS COMPLEMENT MOST INTERIOR STYLES FROM SCANDINAVIAN SIMPLICITY TO HAMPTONS SOPHISTICATION.

**COVER A. Striano New** 

A. Nordic. B. Bayside Calypso. C. Whitehaven. D. Climate III. E. Fanaway Evora. F. Shoalhaven.