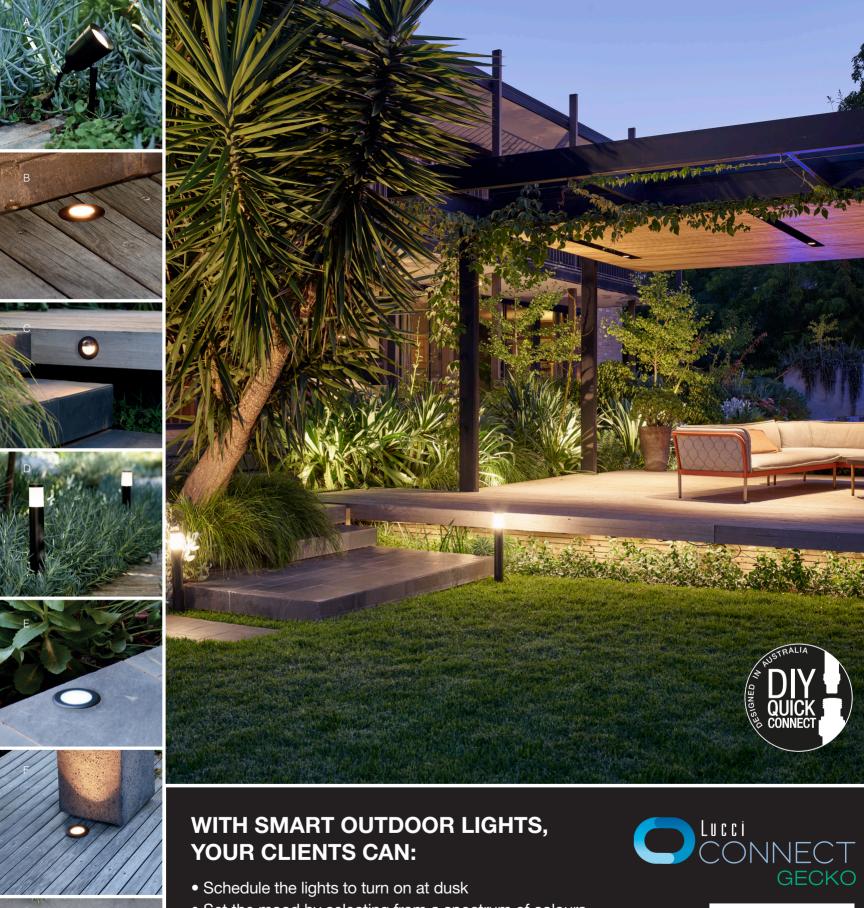

- Set the mood by selecting from a spectrum of colours
- Customise a lighting network through their phone or voice<sup>†</sup>

**LEARN MORE >** 

A. Spike spot. B. In-ground light. C. Step light. D. Bollard. E. Deck light. F. Deck light. G. Strip light.

†Requires Smart Home Hub and Gecko Control Box.

A. Malvern. B. Sentinel. C. Sentinel. D. MFL Torno. E. Sentinel. F. Pebble. G. Sentinel. H. Southampton.

get ready for summer entertaining? Be inspired >