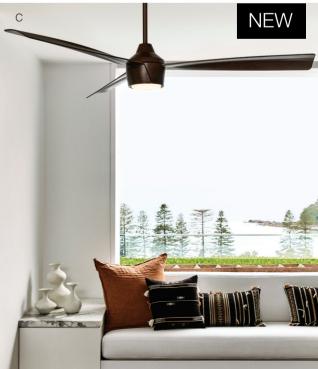

#### WHITE FANS COMPLEMENT MOST INTERIOR STYLES FROM SCANDINAVIAN SIMPLICITY TO HAMPTONS SOPHISTICATION.

**COVER A. Striano New** 

A. Nordic. B. Bayside Calypso. C. Whitehaven. D. Climate III. E. Fanaway Evora. F. Shoalhaven.