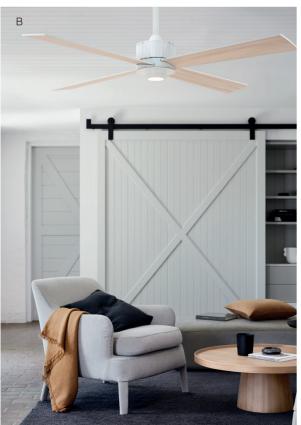

#### WHITE FANS COMPLEMENT MOST INTERIOR STYLES FROM SCANDINAVIAN SIMPLICITY TO HAMPTONS SOPHISTICATION.

**COVER A. Striano New** 

A. Nordic. B. Bayside Calypso. C. Whitehaven. D. Climate III. E. Fanaway Evora. F. Shoalhaven.