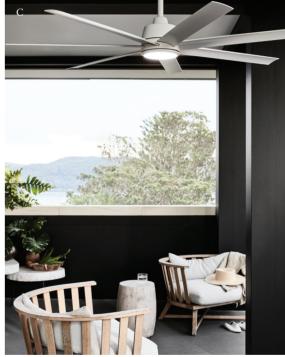

#### WHITE FANS COMPLEMENT MOST INTERIOR STYLES FROM SCANDINAVIAN SIMPLICITY TO HAMPTONS SOPHISTICATION.

**COVER A. Striano New** 

A. Nordic. B. Bayside Calypso. C. Whitehaven. D. Climate III. E. Fanaway Evora. F. Shoalhaven.