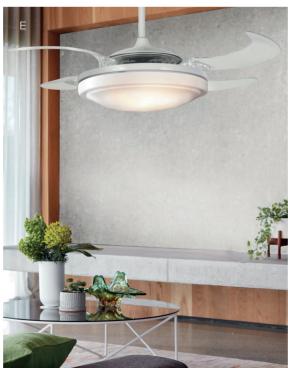

#### WHITE FANS COMPLEMENT MOST INTERIOR STYLES FROM SCANDINAVIAN SIMPLICITY TO HAMPTONS SOPHISTICATION.

**COVER A. Striano New** 

A. Nordic. B. Bayside Calypso. C. Whitehaven. D. Climate III. E. Fanaway Evora. F. Shoalhaven.