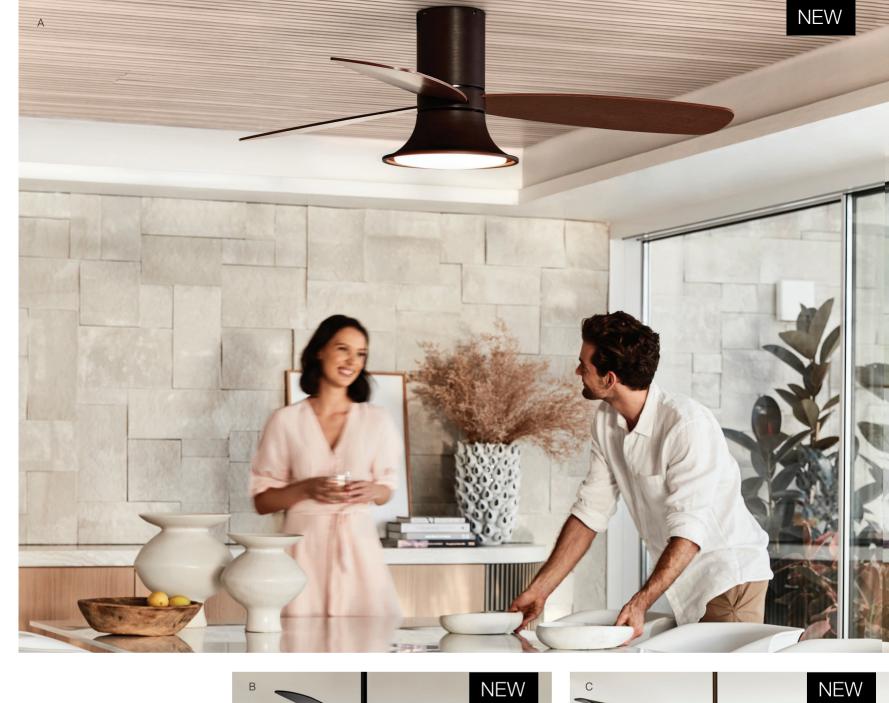

live brighter

Beacon LIGHTING natural LIVING

#### WHITE FANS COMPLEMENT MOST INTERIOR STYLES FROM SCANDINAVIAN SIMPLICITY TO HAMPTONS SOPHISTICATION.







**COVER A. Striano New** 

A. Nordic. B. Bayside Calypso. C. Whitehaven. D. Climate III. E. Fanaway Evora. F. Shoalhaven.







The calculations of costs and savings are approximates only and may vary according to use and size of fan. Cost calculations are based on an average electricity price of 0.28¢ per kWh. All fans in this catalogue come with a standard 2-year warranty Globes sold separately unless stated.







### **Fanaway**

Make a design statement with fans that retract their blades and transform into stunning stand-alone pendants.

Click to view the range >

- A. Peregrine New.
- B. Newport.
- C. Fanaway Orbit.







- A. Flusso New.
- B. Abyss.
- C. Ostuni New.

# modern LIVING

## RUN YOUR FAN IN SUMMER AND WINTER MODES TO CREATE A COMFORTABLE AMBIENCE IN THE BEDROOM ALL YEAR ROUND.







A. Futura. B. Bayside Calypso. C. Moto New. D. Carolina. E. Havana. F. Fanaway Industri.







Globes sold separately unless stated.







- Set the mood by selecting from a spectrum of colours
- Customise a lighting network through their phone or voice<sup>†</sup>

**LEARN MORE >** 



A. Spike spot. B. In-ground light. C. Step light. D. Bollard. E. Deck light. F. Deck light. G. Strip light.

†Requires Smart Home Hub and Gecko Control Box.













A. Malvern. B. Sentinel. C. Sentinel. D. MFL Torno. E. Sentinel. F. Pebble. G. Sentinel. H. Southampton.

get ready for summer entertaining? Be inspired >