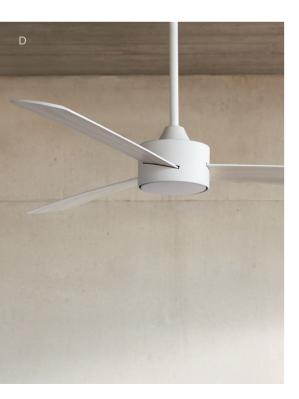

#### WHITE FANS COMPLEMENT MOST INTERIOR STYLES FROM SCANDINAVIAN SIMPLICITY TO HAMPTONS SOPHISTICATION.

**COVER A. Striano New** 

A. Nordic. B. Bayside Calypso. C. Whitehaven. D. Climate III. E. Fanaway Evora. F. Shoalhaven.