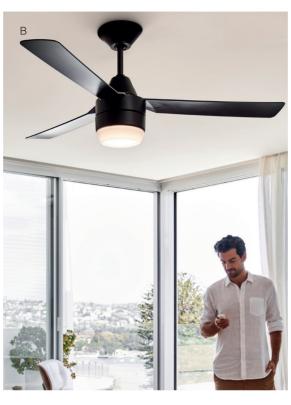

## RUN YOUR FAN IN SUMMER AND WINTER MODES TO CREATE A COMFORTABLE AMBIENCE IN THE BEDROOM ALL YEAR ROUND.

A. Futura. B. Bayside Calypso. C. Moto New. D. Carolina. E. Havana. F. Fanaway Industri.

Globes sold separately unless stated.