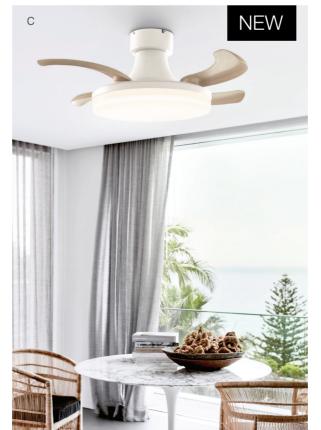

#### WHITE FANS COMPLEMENT MOST INTERIOR STYLES FROM SCANDINAVIAN SIMPLICITY TO HAMPTONS SOPHISTICATION.

**COVER A. Striano New** 

A. Nordic. B. Bayside Calypso. C. Whitehaven. D. Climate III. E. Fanaway Evora. F. Shoalhaven.