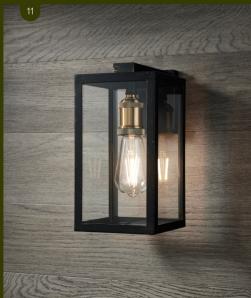

### **Guard Link Range**

2. 2 light LED floodlight with motion sensor and wireless interconnectivity in white

3. LED floodlight with motion sensor and wireless interconnectivity in black 11. Southampton O Ο