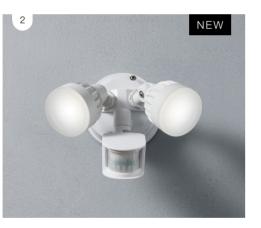

### **Guard Link Range**

2. 2 light LED floodlight with motion sensor and wireless interconnectivity in white

3. LED floodlight with motion sensor and wireless interconnectivity in black 11. Southampton O Ο