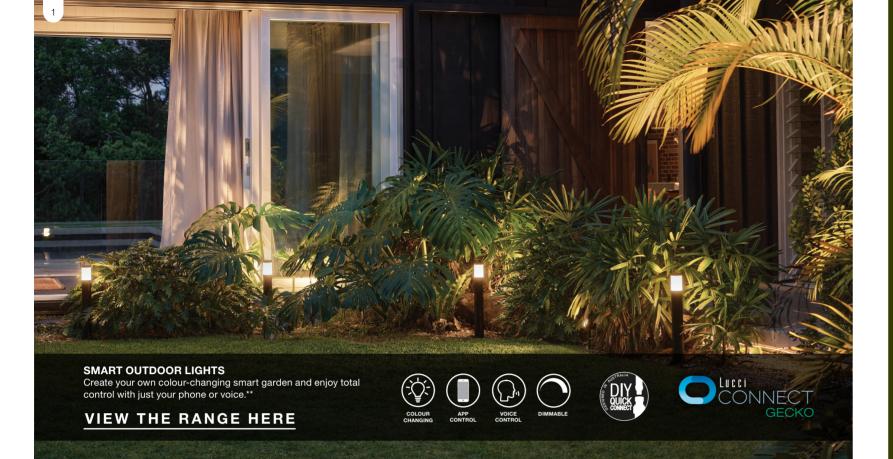

## Introducing Guard Link

When one light senses motion, it activates all lights on the network, enhancing security around your home.

Lucci Connect Gecko Range

1A. LED 8W colour-changing smart bollard in black

1B. LED 8W colour-changing smart spike spot in black