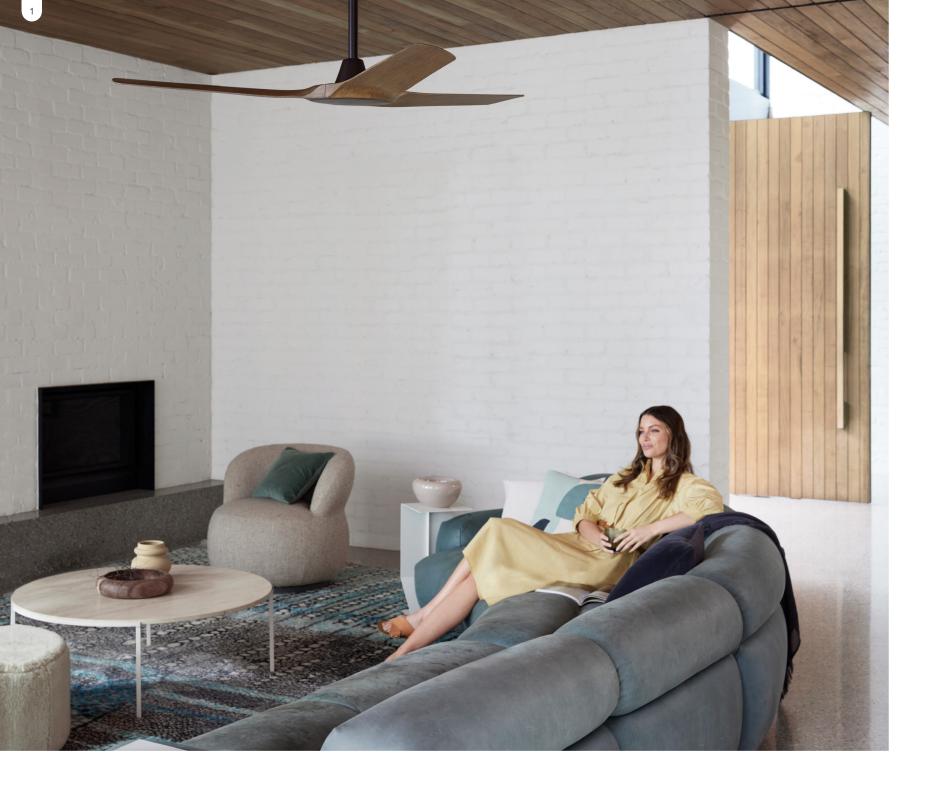

1. Farron 🔿 🌒 🥔 2. Fanaway Nexus 🥥 3. Futura O Also available 🌑 4. Line O Also available

- 5. Resort 🔿 🌒 🥏
- 6. Sensation 🔾 🌑
- 7. Atlanta 🔾

Oil-rubbed bronze and antique brass finishes add classic charm while koa and walnut tones reflect nature-inspired luxury.