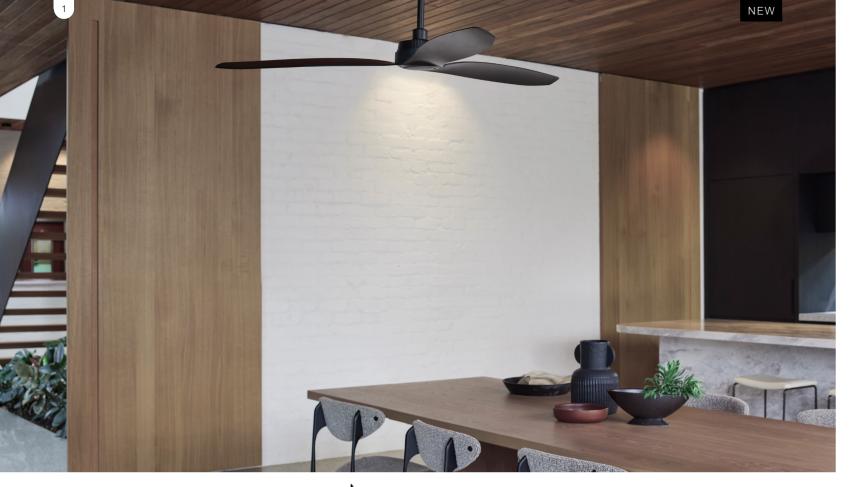

live brighter

- 2. Array 🌰
- 3. Banksia 🏾
- 4. Bayside Calypso
- 5. Slipstream
- 6. Londo 🌰 🥔
- 2 shop online **beaconlighting.com.au**

modern + BOLD

Classic, versatile and always in style, black fans complement the entire spectrum of hues and amplify impact, indoors and outdoors.