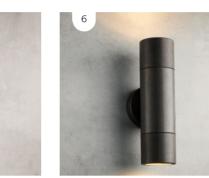

# 5-YEAR WARRANTY ON ALL MADE BY MAYFAIR SEASIDE PRODUCTS

Made By Mayfair Seaside Range IP65 rated and cast in solid brass with an aged bronze finish

- 1. Escarpment
- 2. **Duo**
- 3. Kalumburu
- 4. wall sconce
- 5. wall bracket
- 6. 2 light up/down wall bracket
- 7. adjustable spotlight
- 8. 2 light adjustable spotlight
- 9A. 12V step light
- 9B. 12V LED mini step light
- 9C. 12V spike spotlight
- 9D. 2V LED point path bollard
- 9E. 12V LED bay path bollard
- 9F. 2 light 12V adjustable path spotlight