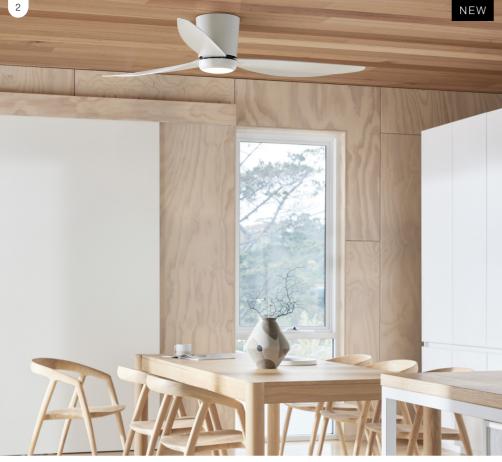

- 1. Abyss Also available 🔘 🌒
- 2. Carolina 🔾 🌢
- 3. Cessna 🥔
- 4. Airlie II Also available 🔾 🌑
- 5. Havana 🥥 🌒
- 6. Louisville 🥥

Cessna combines the functionality of a fan and the aesthetics of a modern ring light to form a unique feature piece.