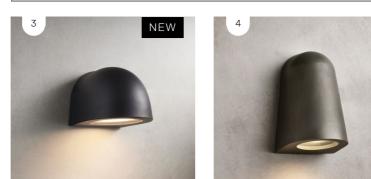

NEW

# 5-YEAR WARRANTY ON ALL MADE BY MAYFAIR SEASIDE PRODUCTS

Made By Mayfair Seaside Range IP65 rated and cast in solid brass with an aged bronze finish

- 1. Escarpment
- 2. **Duo**
- 3. Kalumburu
- 4. wall sconce
- 5. wall bracket
- 6. 2 light up/down wall bracket
- 7. adjustable spotlight
- 8. 2 light adjustable spotlight
- 9A. 12V step light
- 9B. 12V LED mini step light
- 9C. 12V spike spotlight
- 9D. 2V LED point path bollard
- 9E. 12V LED bay path bollard
- 9F. 2 light 12V adjustable path spotlight