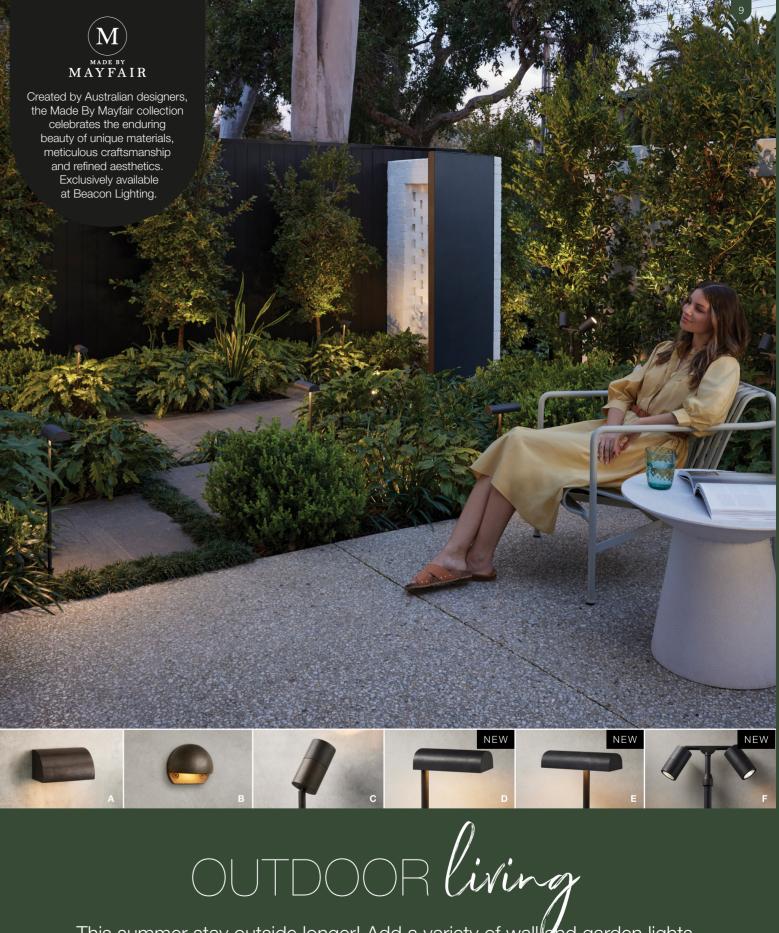

# 5-YEAR WARRANTY ON ALL MADE BY MAYFAIR SEASIDE PRODUCTS

Made By Mayfair Seaside Range IP65 rated and cast in solid brass with an aged bronze finish

- 1. Escarpment
- 2. **Duo**
- 3. Kalumburu
- 4. wall sconce
- 5. wall bracket
- 6. 2 light up/down wall bracket
- 7. adjustable spotlight
- 8. 2 light adjustable spotlight
- 9A. 12V step light
- 9B. 12V LED mini step light
- 9C. 12V spike spotlight
- 9D. 2V LED point path bollard
- 9E. 12V LED bay path bollard
- 9F. 2 light 12V adjustable path spotlight

celebrates the enduring beauty of unique materials meticulous craftsmanship and refined aesthetics. Exclusively available at Beacon Lighting.

This summer stay outside longer! Add a variety of wall and garden lights to bring your outdoor spaces to life and create a relaxing oasis from dusk till dawn.