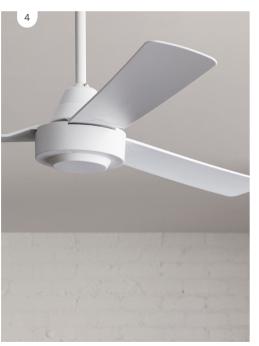

- 1. Abyss Also available 🔘 🌒
- 2. Carolina 🔾 🌢
- 3. Cessna 🥔
- 4. Airlie II Also available 🔾 🌑
- 5. Havana 🥥 🌒
- 6. Louisville 🥥

Cessna combines the functionality of a fan and the aesthetics of a modern ring light to form a unique feature piece.