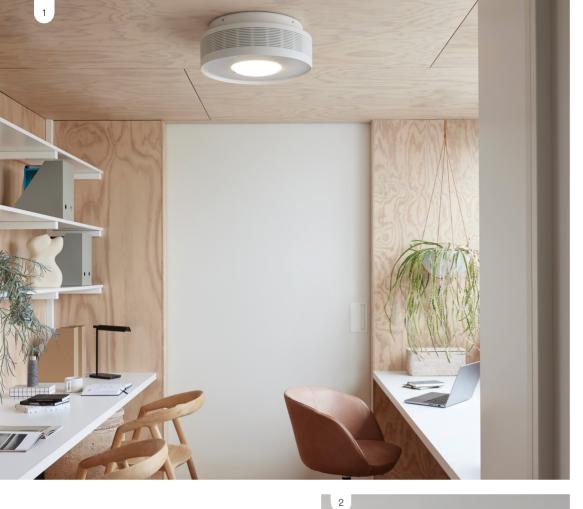

### **Patented Australian innovation** exclusive to Beacon

With a highly efficient HEPA13 filtration system and negative ion generator, Sanso EvOne removes up to 99.95% of all airborne pollutants and circulates clean air throughout your space. Its innovative Live Well multi-functional light is designed to keep you energised during the day and help you sleep better at night.

# World's first 3-in-1 ceiling mounted air purifier, ioniser and multi-functional light

livewel

10% off globes for VIP members#

TAP TO JOIN NOW