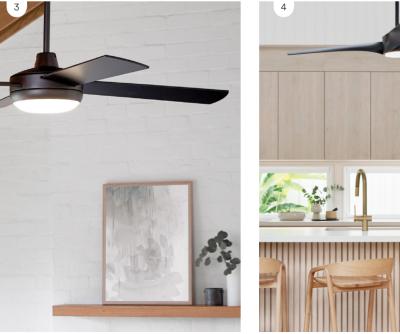

- 1. Abyss Also available 🔘 🌒
- 2. Carolina 🔾 🌢
- 3. Cessna 🥔
- 4. Airlie II Also available 🔾 🌑
- 5. Havana 🥥 🌒
- 6. Louisville 🥥

Cessna combines the functionality of a fan and the aesthetics of a modern ring light to form a unique feature piece.