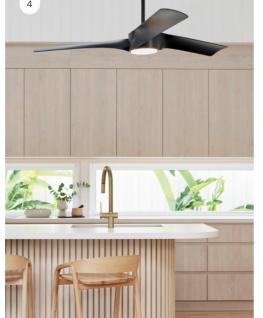

- 1. Abyss Also available 🔘 🌒
- 2. Carolina 🔾 🌢
- 3. Cessna 🥔
- 4. Airlie II Also available 🔾 🌑
- 5. Havana 🥥 🌒
- 6. Louisville 🥥

Cessna combines the functionality of a fan and the aesthetics of a modern ring light to form a unique feature piece.