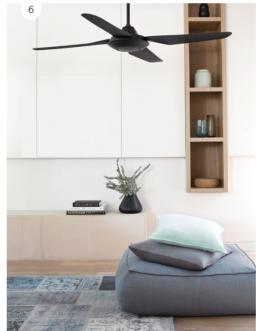

live brighter

- 2. Array 🌰
- 3. Banksia 🏾
- 4. Bayside Calypso
- 5. Slipstream
- 6. Londo 🌰 🥔
- 2 shop online **beaconlighting.com.au**

modern + BOLD

Classic, versatile and always in style, black fans complement the entire spectrum of hues and amplify impact, indoors and outdoors.