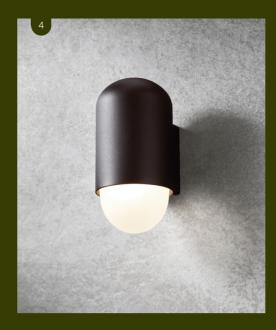

When one light senses motion, it activates all lights on the network, enhancing security around your home.





Lucci Connect Gecko Range

1A. LED 8W colour-changing smart bollard in black

1B. LED 8W colour-changing smart spike spot in black

### **Guard Link Range**

2. 2 light LED floodlight with motion sensor and wireless interconnectivity in white

3. LED floodlight with motion sensor and wireless interconnectivity in black 11. Southampton O Ο

4. **Pebble** • O





#### MFL By Masson Tanimi Range

5A. LED 280mm concrete disc wall bracket in speckled black 🔵 🌑 5B. LED 200mm concrete disc wall bracket in speckled black 🔴 🌒

- 6. Wanaka
- 7. Merricks O
- 8. Yamba 🌒 🔿
- 9. Broadbeach O
- 10. Eden 🔾
- Also available \*\*Requires a Bluetooth gateway and smart speaker (sold separately).



















### **Patented Australian innovation** exclusive to Beacon

With a highly efficient HEPA13 filtration system and negative ion generator, Sanso EvOne removes up to 99.95% of all airborne pollutants and circulates clean air throughout your space. Its innovative Live Well multi-functional light is designed to keep you energised during the day and help you sleep better at night.

AVAILABLE FOR PRE-ORDER IN STORE AND ONLINE.







#### **VIEW FULL TERMS & CONDITIONS HERE >**







Metro Same

Day Delivery~

# World's first 3-in-1 ceiling mounted air purifier, ioniser and multi-functional light





livewel





10% off globes for VIP members#

TAP TO JOIN NOW