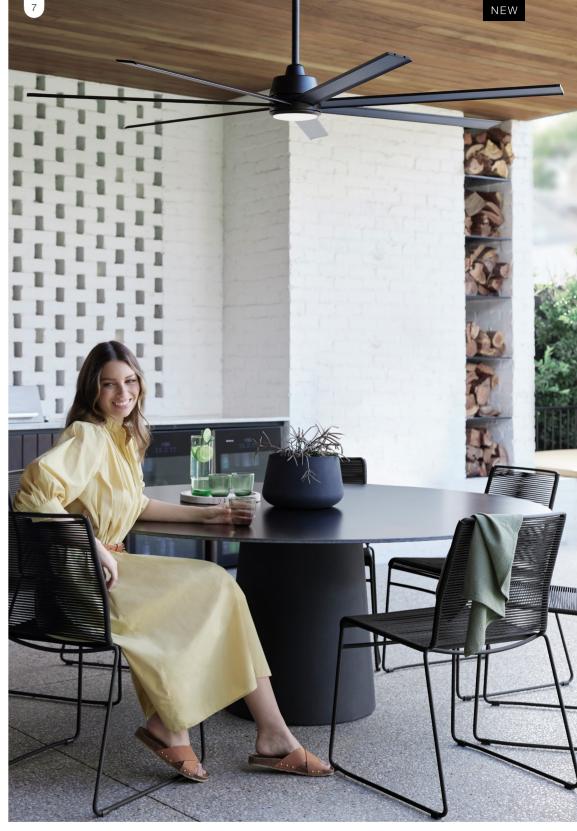

- 1. Abyss Also available 🔘 🌒
- 2. Carolina 🔾 🌢
- 3. Cessna 🥔
- 4. Airlie II Also available 🔾 🌑
- 5. Havana 🥥 🌒
- 6. Louisville 🥥

Cessna combines the functionality of a fan and the aesthetics of a modern ring light to form a unique feature piece.