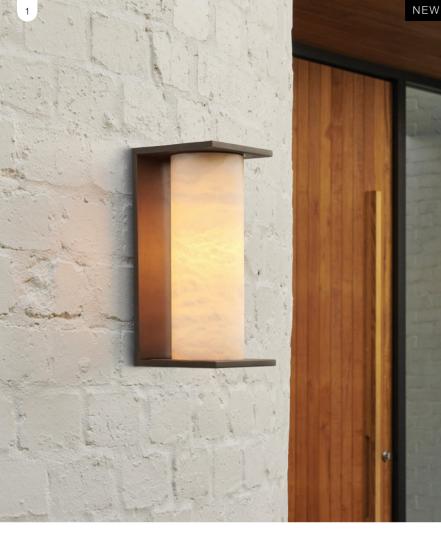

NEW

# 5-YEAR WARRANTY ON ALL MADE BY MAYFAIR SEASIDE PRODUCTS

Made By Mayfair Seaside Range IP65 rated and cast in solid brass with an aged bronze finish

- 1. Escarpment
- 2. **Duo**
- 3. Kalumburu
- 4. wall sconce
- 5. wall bracket
- 6. 2 light up/down wall bracket
- 7. adjustable spotlight
- 8. 2 light adjustable spotlight
- 9A. 12V step light
- 9B. 12V LED mini step light
- 9C. 12V spike spotlight
- 9D. 2V LED point path bollard
- 9E. 12V LED bay path bollard
- 9F. 2 light 12V adjustable path spotlight