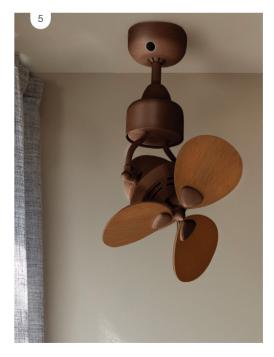

1. Farron 🔿 🌒 🥔 2. Fanaway Nexus 🥥 3. Futura O Also available 🌑 4. Line O Also available

- 5. Resort 🔿 🌒 🥏
- 6. Sensation 🔾 🌑
- 7. Atlanta 🔾

Oil-rubbed bronze and antique brass finishes add classic charm while koa and walnut tones reflect nature-inspired luxury.