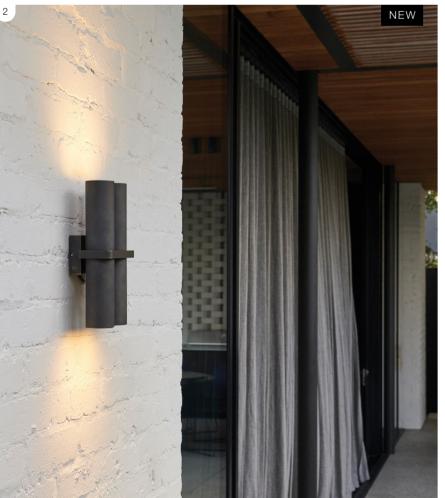

# 5-YEAR WARRANTY ON ALL MADE BY MAYFAIR SEASIDE PRODUCTS

Made By Mayfair Seaside Range IP65 rated and cast in solid brass with an aged bronze finish

- 1. Escarpment
- 2. **Duo**
- 3. Kalumburu
- 4. wall sconce
- 5. wall bracket
- 6. 2 light up/down wall bracket
- 7. adjustable spotlight
- 8. 2 light adjustable spotlight
- 9A. 12V step light
- 9B. 12V LED mini step light
- 9C. 12V spike spotlight
- 9D. 2V LED point path bollard
- 9E. 12V LED bay path bollard
- 9F. 2 light 12V adjustable path spotlight