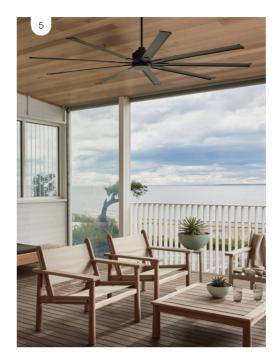

live brighter















- 2. Array 🌰
- 3. Banksia 🏾
- 4. Bayside Calypso
- 5. Slipstream
- 6. Londo 🌰 🥔
- 2 shop online **beaconlighting.com.au**





modern + BOLD

Classic, versatile and always in style, black fans complement the entire spectrum of hues and amplify impact, indoors and outdoors.











1. Farron 🔿 🌒 🥔 2. Fanaway Nexus 🥥 3. Futura O Also available 🌑 4. Line O Also available



- 5. Resort 🔿 🌒 🥏
- 6. Sensation 🔾 🌑
- 7. Atlanta 🔾









Oil-rubbed bronze and antique brass finishes add classic charm while koa and walnut tones reflect nature-inspired luxury.

- 1. Abyss Also available 🔘 🌒
- 2. Carolina 🔾 🌢
- 3. Cessna 🥔
- 4. Airlie II Also available 🔾 🌑
- 5. Havana 🥥 🌒
- 6. Louisville 🥥

Cessna combines the functionality of a fan and the aesthetics of a modern ring light to form a unique feature piece.







NEW





# 5-YEAR WARRANTY ON ALL MADE BY MAYFAIR SEASIDE PRODUCTS







Made By Mayfair Seaside Range IP65 rated and cast in solid brass with an aged bronze finish

- 1. Escarpment
- 2. **Duo**
- 3. Kalumburu
- 4. wall sconce
- 5. wall bracket
- 6. 2 light up/dow