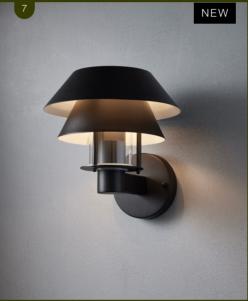

hen one light senses motion, it activates all lights on the network, enhancing security around your home.





Lucci Connect Gecko Range

1A. LED 8W colour-changing smart bollard in black

1B. LED 8W colour-changing smart spike spot in black

### **Guard Link Range**

2. 2 light LED floodlight with motion sensor and wireless interconnectivity in white

3. LED floodlight with motion sensor and wireless interconnectivity in black 11. Southampton O Ο

4. **Pebble** • O





#### MFL By Masson Tanimi Range

5A. LED 280mm concrete disc wall bracket in speckled black 🔵 🌑 5B. LED 200mm concrete disc wall bracket in speckled black 🔴 🌒

- 6. Wanaka
- 7. Merricks O
- 8. Yamba 🌒 🔿
- 9. Broadbeach O
- 10. Eden 🔾
- Also available \*\*Requires a Bluetooth gateway and smart speaker (sold separately).



















### **Patented Australian innovation** exclusive to Beacon

With a highly efficient HEPA13 filtration system and negative ion generator, Sanso EvOne removes up to 99.95% of all airborne pollutants and circulates clean air throughout your space. Its innovative Live Well multi-functional light is designed to keep you energised during the day and help you sleep better at night.

AVAILABLE FOR PRE-ORDER IN STORE AND ONLINE.







#### **VIEW FULL TERMS & CONDITIONS HERE >**







Metro Same

Day Delivery~

# World's first 3-in-1 ceiling mounted air purifier, ioniser and multi-functional light





livewel





10% off globes for VIP members#

TAP TO JOIN NOW