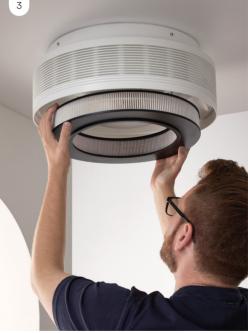

### **Patented Australian innovation** exclusive to Beacon

With a highly efficient HEPA13 filtration system and negative ion generator, Sanso EvOne removes up to 99.95% of all airborne pollutants and circulates clean air throughout your space. Its innovative Live Well multi-functional light is designed to keep you energised during the day and help you sleep better at night.

# World's first 3-in-1 ceiling mounted air purifier, ioniser and multi-functional light

livewel

10% off globes for VIP members#

TAP TO JOIN NOW