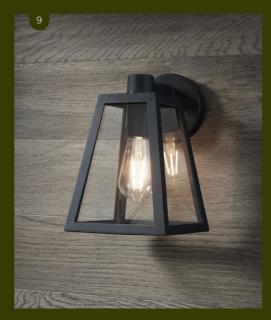

n one light senses motion, it activates all lights on the network, enhancing security around your home.





Lucci Connect Gecko Range

1A. LED 8W colour-changing smart bollard in black

1B. LED 8W colour-changing smart spike spot in black

### **Guard Link Range**

2. 2 light LED floodlight with motion sensor and wireless interconnectivity in white

3. LED floodlight with motion sensor and wireless interconnectivity in black 11. Southampton O Ο

4. **Pebble** • O





#### MFL By Masson Tanimi Range

5A. LED 280mm concrete disc wall bracket in speckled black 🔵 🌑 5B. LED 200mm concrete disc wall bracket in speckled black 🔴 🌒

- 6. Wanaka
- 7. Merricks O
- 8. Yamba 🌒 🔿
- 9. Broadbeach O
- 10. Eden 🔾
- Also available \*\*Requires a Bluetooth gateway and smart speaker (sold separately).



















### **Patented Australian innovation** exclusive to Beacon

With a highly efficient HEPA13 filtration system and negative ion generator, Sanso EvOne removes up to 99.95% of all airborne pollutants and circulates clean air throughout your space. Its innovative Live Well multi-functional light is designed to keep you energised during the day and help you sleep better at night.

AVAILABLE FOR PRE-ORDER IN STORE AND ONLINE.







#### **VIEW FULL TERMS & CONDITIONS HERE >**







Metro Same

Day Delivery~

# World's first 3-in-1 ceiling mounted air purifier, ioniser and multi-functional light





livewel





10% off globes for VIP members#

TAP TO JOIN NOW