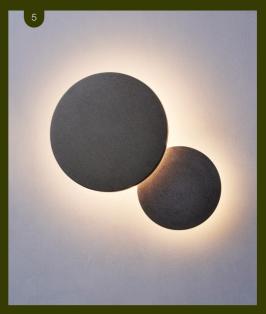

#### MFL By Masson Tanimi Range

5A. LED 280mm concrete disc wall bracket in speckled black 🔵 🌑 5B. LED 200mm concrete disc wall bracket in speckled black 🔴 🌒

- 6. Wanaka
- 7. Merricks O
- 8. Yamba 🌒 🔿
- 9. Broadbeach O
- 10. Eden 🔾
- Also available \*\*Requires a Bluetooth gateway and smart speaker (sold separately).