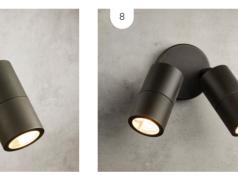

# 5-YEAR WARRANTY ON ALL MADE BY MAYFAIR SEASIDE PRODUCTS

Made By Mayfair Seaside Range IP65 rated and cast in solid brass with an aged bronze finish

- 1. Escarpment
- 2. **Duo**
- 3. Kalumburu
- 4. wall sconce
- 5. wall bracket
- 6. 2 light up/down wall bracket
- 7. adjustable spotlight
- 8. 2 light adjustable spotlight
- 9A. 12V step light
- 9B. 12V LED mini step light
- 9C. 12V spike spotlight
- 9D. 2V LED point path bollard
- 9E. 12V LED bay path bollard
- 9F. 2 light 12V adjustable path spotlight