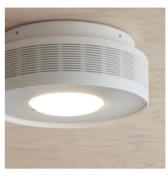

### **Patented Australian innovation** exclusive to Beacon

With a highly efficient HEPA13 filtration system and negative ion generator, Sanso EvOne removes up to 99.95% of all airborne pollutants and circulates clean air throughout your space. Its innovative Live Well multi-functional light is designed to keep you energised during the day and help you sleep better at night.

# World's first 3-in-1 ceiling mounted air purifier, ioniser and multi-functional light

livewel

10% off globes for VIP members#

TAP TO JOIN NOW