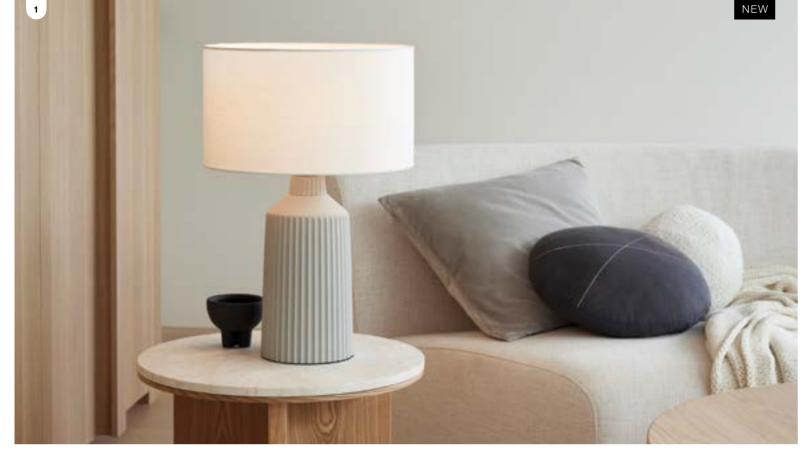

Create a luxurious oasis of relaxation and comfort in any space with neutral hues, natural materials and organic textures.

- 1. Miro table lamp with matte grey ribbed concrete base and white linen shade igoplus
- 2. Freya table lamp with white ceramic base and natural jute shade
- 3. Paloma 2 light table lamp with jute base and natural linen shade
- 4. Margot table lamp in matte white with metal coolie shade
- 5. Breton 3 light floor lamp with black timber base and grey linen shade 🖉 🧶
- 6. **Hiro** floor lantern with white handmade paper shade and black details *Globes sold separately unless stated.*