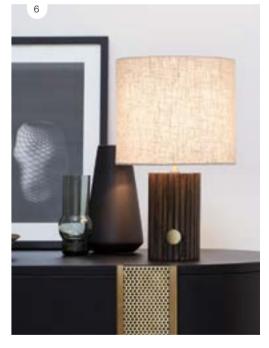

- 1. Loft 3 light pendant in bronze 🌔 Also available 🌑
- 2. Made By Mayfair Elora 9 light round pendant in brass with white jade stone
- 3. Olsen table lamp with white marble base, white linen shade and brass details
- 4. Welles table lamp with walnut timber base, white linen shade and brass details
- 5. Cedar LED 1.5m colour-shifting, dimmable pendant in ribbed walnut timber
- 6. Eton table lamp with walnut timber base, natural linen shade and brass details *Globes sold separately unless stated.*