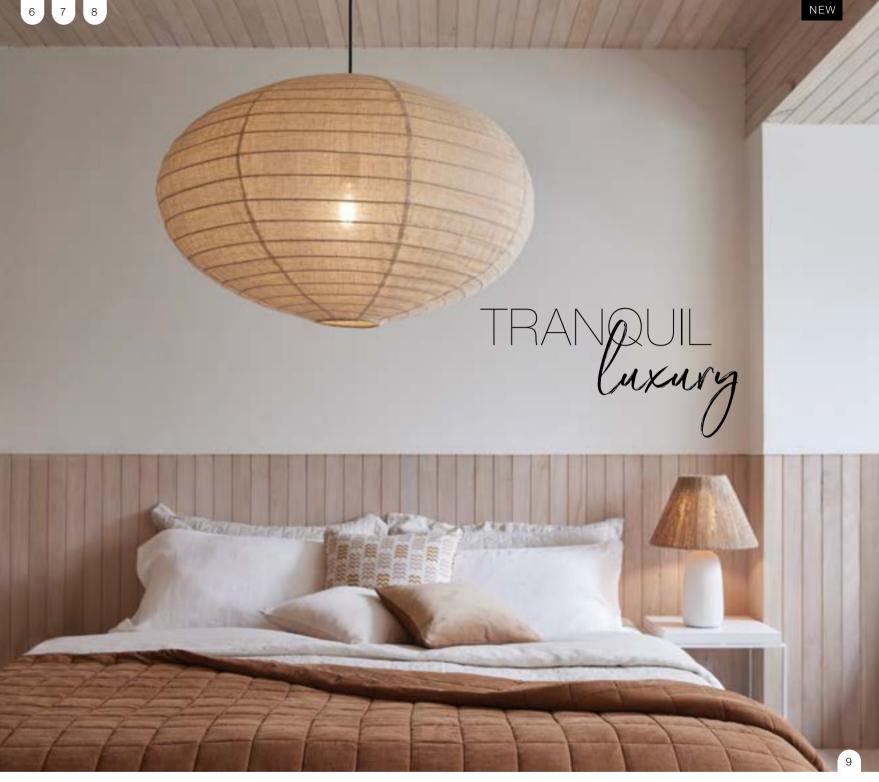

te linen shade 
de
le
shade

Handcrafted by local artisans, Tamarind is a loving expression of Indonesia's rich artistic heritage. Pair this shade with your choice of suspension and globe to create a stunning feature piece.

## **New Tamarind Collection**

1. Tamarind 80cm round handcrafted linen shade in ivory

## Paired with:

- 2. Create 2m suspension cord in black 🔘
- 3. Lucci Fini cord-mounted shade connector in black 🔘

Globes sold separately unless stated.

\*30% off your second, mix and match from our entire range discount is off RRP and applies to the lowest priced item purchased. Excludes globes, IXL, Panasonic, Google and Amazon products. Sale ends 14.08.22 ~20% off all globes discount is off RRP, excludes GE Imagine starter kits. Sale ends 14.08.22. #10% off globes discount is off RRP. Offer is exclusive to Beacon VIP members and available for in-store globe purchases only. Not available in conjunction with any other offer. †Pick-up within 3 hours is based on store stock availability. If you need the product urgently, please contact your nearest store before choosing this option. -Order must be placed before noon on weekdays for delivery on the same day. Subject to stock availability. Available in Melbourne, Brisbane, Sydney, Perth and Adelaide. Excludes regional areas including ACT, Gold Coast, Hobart, Darwin and Cairns. All items have been included in good faith on the basis that they will be available at the time of sale. Some stock may not be on display at all stores. Colours shown may vary slightly from actual product. We reserve the right to correct errors. Unless otherwise stated, prices do not include remotes, globes, installation or accessories. All light fittings and fans should be installed by a licensed electrician unless they are DIY fittings. All prices include GST.