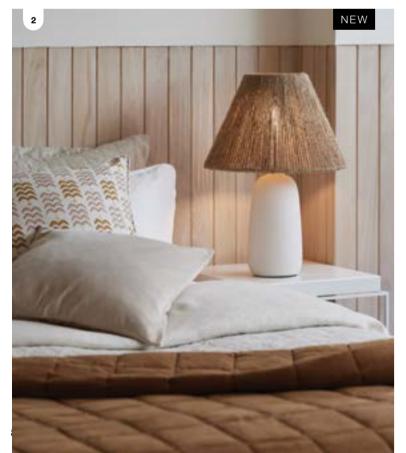

Create a luxurious oasis of relaxation and comfort in any space with neutral hues, natural materials and organic textures.

- 1. Miro table lamp with matte grey ribbed concrete base and white linen shade igoplus
- 2. Freya table lamp with white ceramic base and natural jute shade
- 3. Paloma 2 light table lamp with jute base and natural linen shade
- 4. Margot table lamp in matte white with metal coolie shade
- 5. Breton 3 light floor lamp with black timber base and grey linen shade 🖉 🧶
- 6. **Hiro** floor lantern with white handmade paper shade and black details *Globes sold separately unless stated.*