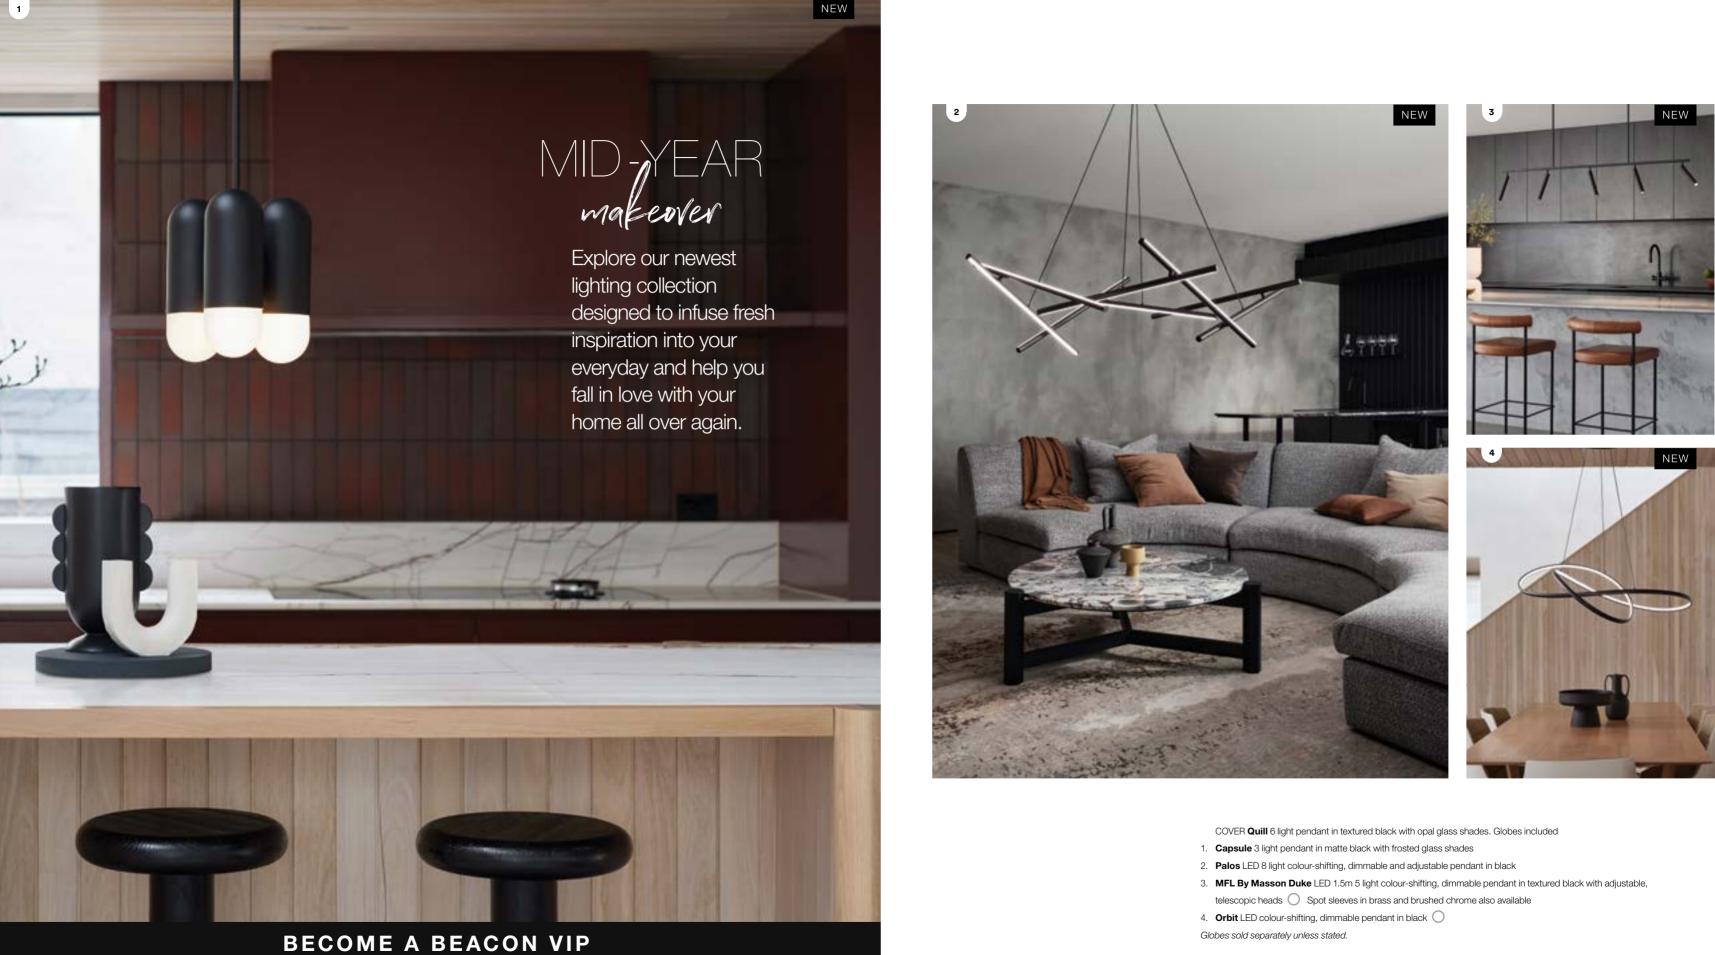

## **New Tamarind Collection**

te linen shade 
de
le
shade

Handcrafted by local artisans, Tamarind is a loving expression of Indonesia's rich artistic heritage. Pair this shade with your choice of suspension and globe to create a stunning feature piece.