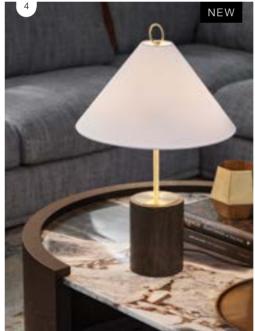

live brighter

Enjoy exclusive offers **SIGN UP IN STORE OR ONLINE** 

Embrace the latest interior trend with curved designs that create an instant softness and easy elegance in any space.

- 1. Tait table lamp in smoke glass 🥚
- 2. Marx table lamp in black with smoke double-glass shade, USB charging port and wireless charging base
- 3. Helix 3 light floor lamp in matte black with opal glass shades. Also available 🌔
- 4. Attica table lamp in black anodised finish with frosted glass dome shade 🌔 🌑
- 5. Loft 2 light table lamp with black textured shade, black marble base and brass details Globes sold separately unless stated.