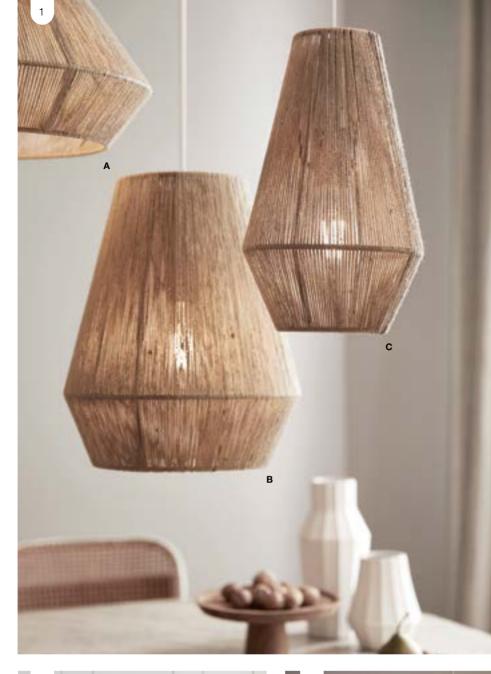

## 1. Bowie Range

- A. Squat pendant in natural jute
- B. Large pendant in natural jute
- C. Small pendant in natural jute
- 2. Seagrass squat pendant in whitewashed seagrass
- 3. Coral large pendant in white 🔵
- 4. MFL By Masson Gypsum pendant in white ribbed gypsum
- 5. Herman 500mm round pendant in white rattan
- 6. Tamarind 80cm oval handcrafted linen shade in natural Paired with:
- 7. Create 2m suspension cord in black 🔘
- 8. Lucci Fini cord-mounted shade connector in black 🔘
- 9. Freya table lamp with white ceramic base and natural jute shade Globes sold separately unless stated.