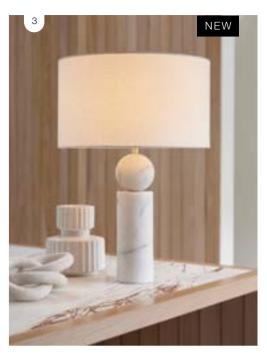

Create a luxurious oasis of relaxation and comfort in any space with neutral hues, natural materials and organic textures.

- 1. Miro table lamp with matte grey ribbed concrete base and white linen shade igoplus
- 2. Freya table lamp with white ceramic base and natural jute shade
- 3. Paloma 2 light table lamp with jute base and natural linen shade
- 4. Margot table lamp in matte white with metal coolie shade
- 5. Breton 3 light floor lamp with black timber base and grey linen shade 🖉 🧶
- 6. **Hiro** floor lantern with white handmade paper shade and black details *Globes sold separately unless stated.*