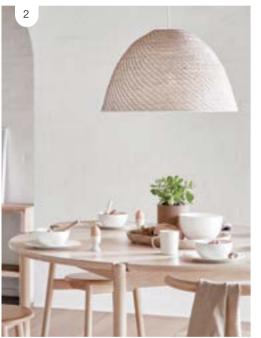

## 1. Bowie Range

- A. Squat pendant in natural jute
- B. Large pendant in natural jute
- C. Small pendant in natural jute
- 2. Seagrass squat pendant in whitewashed seagrass
- 3. Coral large pendant in white 🔵
- 4. MFL By Masson Gypsum pendant in white ribbed gypsum
- 5. Herman 500mm round pendant in white rattan
- 6. Tamarind 80cm oval handcrafted linen shade in natural Paired with:
- 7. Create 2m suspension cord in black 🔘
- 8. Lucci Fini cord-mounted shade connector in black 🔘
- 9. Freya table lamp with white ceramic base and natural jute shade Globes sold separately unless stated.