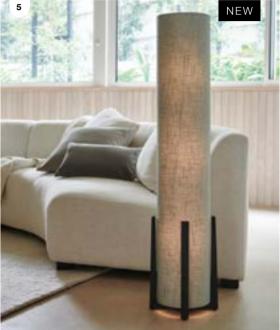

Create a luxurious oasis of relaxation and comfort in any space with neutral hues, natural materials and organic textures.

- 1. Miro table lamp with matte grey ribbed concrete base and white linen shade igoplus
- 2. Freya table lamp with white ceramic base and natural jute shade
- 3. Paloma 2 light table lamp with jute base and natural linen shade
- 4. Margot table lamp in matte white with metal coolie shade
- 5. Breton 3 light floor lamp with black timber base and grey linen shade 🖉 🧶
- 6. **Hiro** floor lantern with white handmade paper shade and black details *Globes sold separately unless stated.*