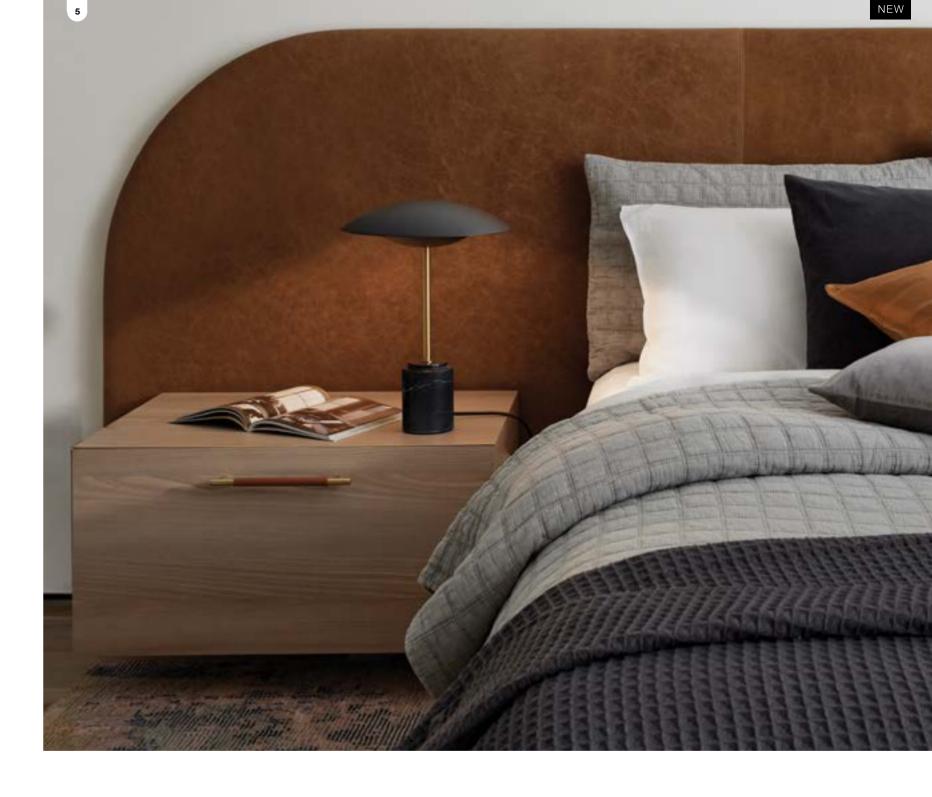

live brighter

Enjoy exclusive offers **SIGN UP IN STORE OR ONLINE** 

Embrace the latest interior trend with curved designs that create an instant softness and easy elegance in any space.

- 1. Tait table lamp in smoke glass 🥚
- 2. Marx table lamp in black with smoke double-glass shade, USB charging port and wireless charging base
- 3. Helix 3 light floor lamp in matte black with opal glass shades. Also available 🌔
- 4. Attica table lamp in black anodised finish with frosted glass dome shade 🌔 🌑
- 5. Loft 2 light table lamp with black textured shade, black marble base and brass details Globes sold separately unless stated.