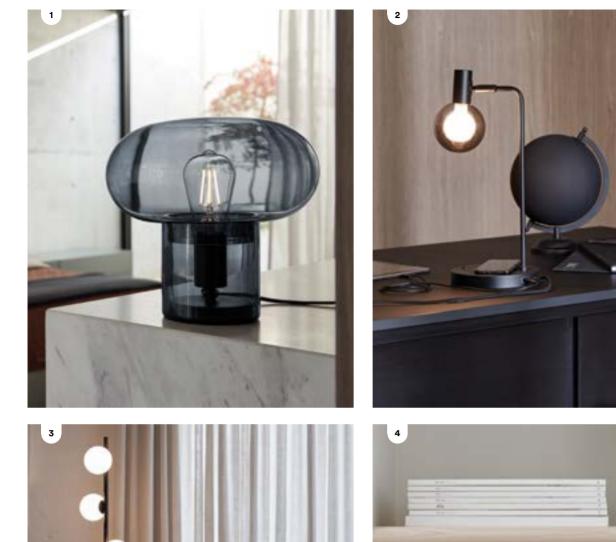

live brighter

Enjoy exclusive offers **SIGN UP IN STORE OR ONLINE** 

Embrace the latest interior trend with curved designs that create an instant softness and easy elegance in any space.

- 1. Tait table lamp in smoke glass 🥚
- 2. Marx table lamp in black with smoke double-glass shade, USB charging port and wireless charging base
- 3. Helix 3 light floor lamp in matte black with opal glass shades. Also available 🌔
- 4. Attica table lamp in black anodised finish with frosted glass dome shade 🌔 🌑
- 5. Loft 2 light table lamp with black textured shade, black marble base and brass details Globes sold separately unless stated.