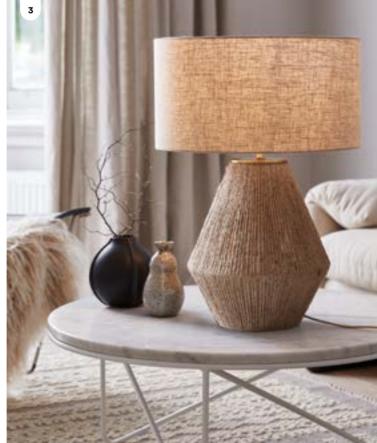

Create a luxurious oasis of relaxation and comfort in any space with neutral hues, natural materials and organic textures.

- 1. Miro table lamp with matte grey ribbed concrete base and white linen shade igoplus
- 2. Freya table lamp with white ceramic base and natural jute shade
- 3. Paloma 2 light table lamp with jute base and natural linen shade
- 4. Margot table lamp in matte white with metal coolie shade
- 5. Breton 3 light floor lamp with black timber base and grey linen shade 🖉 🧶
- 6. **Hiro** floor lantern with white handmade paper shade and black details *Globes sold separately unless stated.*