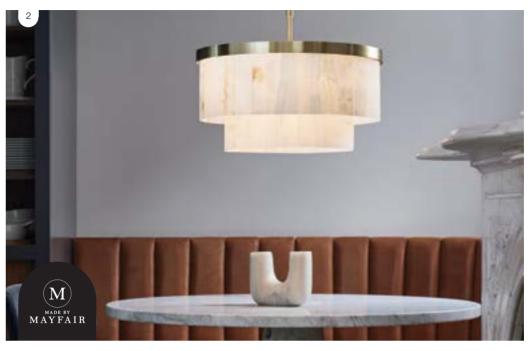

- 1. Loft 3 light pendant in bronze 🌔 Also available 🌑
- 2. Made By Mayfair Elora 9 light round pendant in brass with white jade stone
- 3. Olsen table lamp with white marble base, white linen shade and brass details
- 4. Welles table lamp with walnut timber base, white linen shade and brass details
- 5. Cedar LED 1.5m colour-shifting, dimmable pendant in ribbed walnut timber
- 6. Eton table lamp with walnut timber base, natural linen shade and brass details *Globes sold separately unless stated.*