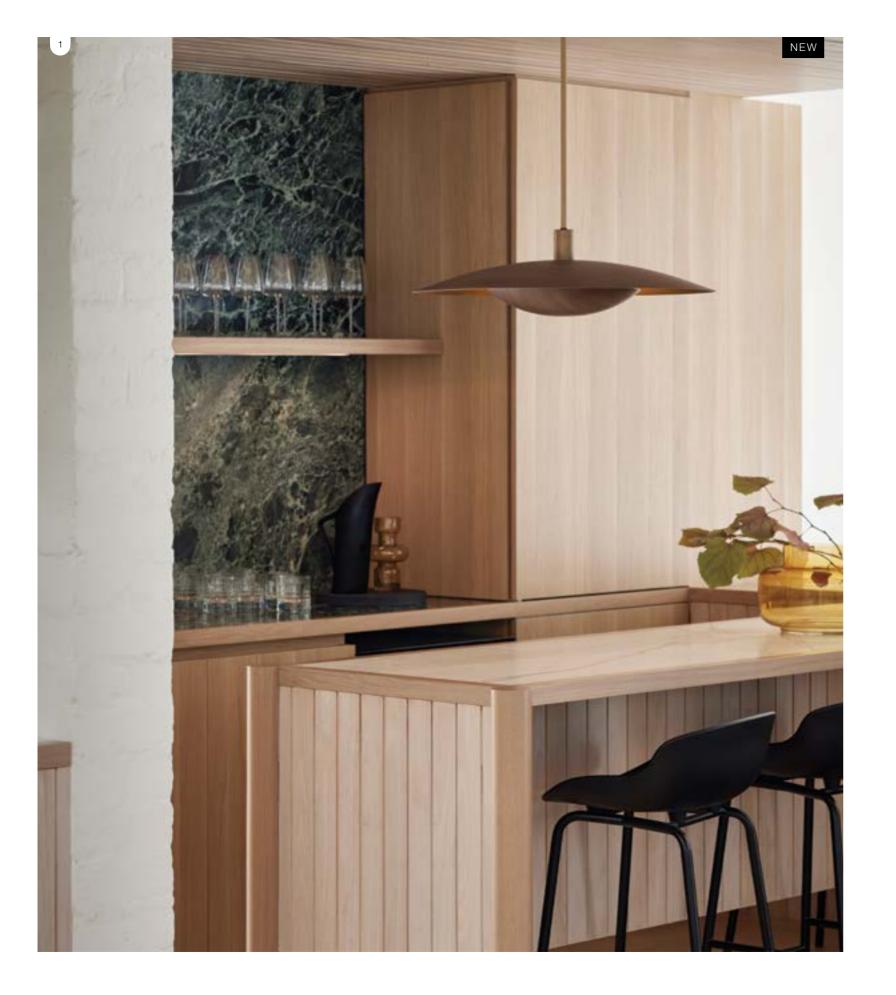

- 1. Loft 3 light pendant in bronze 🌔 Also available 🌑
- 2. Made By Mayfair Elora 9 light round pendant in brass with white jade stone
- 3. Olsen table lamp with white marble base, white linen shade and brass details
- 4. Welles table lamp with walnut timber base, white linen shade and brass details
- 5. Cedar LED 1.5m colour-shifting, dimmable pendant in ribbed walnut timber
- 6. Eton table lamp with walnut timber base, natural linen shade and brass details *Globes sold separately unless stated.*