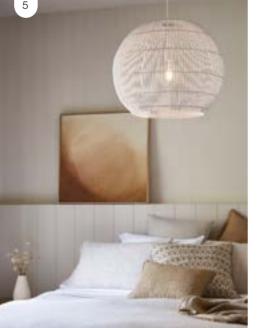

## 1. Bowie Range

- A. Squat pendant in natural jute
- B. Large pendant in natural jute
- C. Small pendant in natural jute
- 2. Seagrass squat pendant in whitewashed seagrass
- 3. Coral large pendant in white 🔵
- 4. MFL By Masson Gypsum pendant in white ribbed gypsum
- 5. Herman 500mm round pendant in white rattan
- 6. Tamarind 80cm oval handcrafted linen shade in natural Paired with:
- 7. Create 2m suspension cord in black 🔘
- 8. Lucci Fini cord-mounted shade connector in black 🔘
- 9. Freya table lamp with white ceramic base and natural jute shade Globes sold separately unless stated.