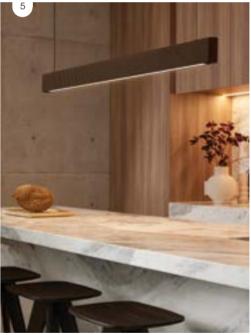

- 1. Loft 3 light pendant in bronze 🌔 Also available 🌑
- 2. Made By Mayfair Elora 9 light round pendant in brass with white jade stone
- 3. Olsen table lamp with white marble base, white linen shade and brass details
- 4. Welles table lamp with walnut timber base, white linen shade and brass details
- 5. Cedar LED 1.5m colour-shifting, dimmable pendant in ribbed walnut timber
- 6. Eton table lamp with walnut timber base, natural linen shade and brass details *Globes sold separately unless stated.*