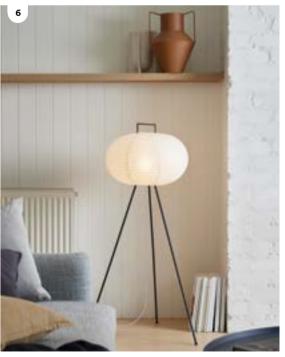

Create a luxurious oasis of relaxation and comfort in any space with neutral hues, natural materials and organic textures.

- 1. Miro table lamp with matte grey ribbed concrete base and white linen shade igoplus
- 2. Freya table lamp with white ceramic base and natural jute shade
- 3. Paloma 2 light table lamp with jute base and natural linen shade
- 4. Margot table lamp in matte white with metal coolie shade
- 5. Breton 3 light floor lamp with black timber base and grey linen shade 🖉 🧶
- 6. **Hiro** floor lantern with white handmade paper shade and black details *Globes sold separately unless stated.*