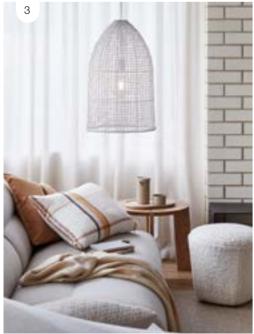

Create a luxurious oasis of relaxation and comfort in any space with neutral hues, natural materials and organic textures.

- 1. Miro table lamp with matte grey ribbed concrete base and white linen shade igoplus
- 2. Freya table lamp with white ceramic base and natural jute shade
- 3. Paloma 2 light table lamp with jute base and natural linen shade
- 4. Margot table lamp in matte white with metal coolie shade
- 5. Breton 3 light floor lamp with black timber base and grey linen shade 🖉 🧶
- 6. **Hiro** floor lantern with white handmade paper shade and black details *Globes sold separately unless stated.*