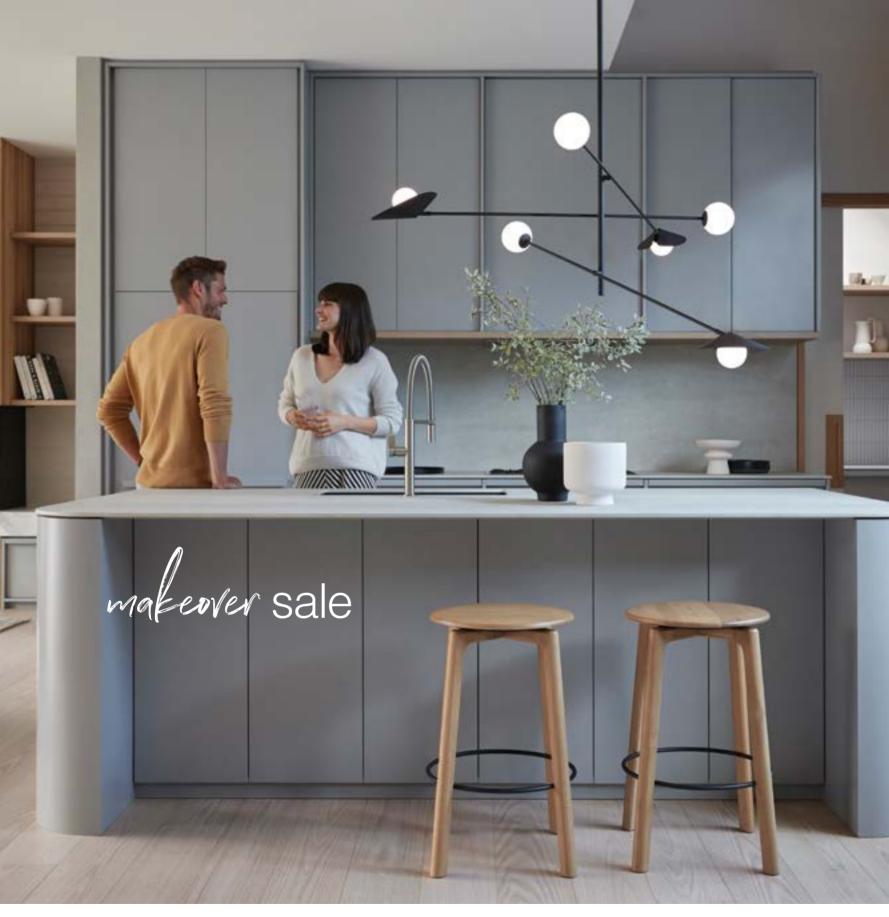

live brighter





Enjoy exclusive offers **SIGN UP IN STORE OR ONLINE** 











Embrace the latest interior trend with curved designs that create an instant softness and easy elegance in any space.

- 1. Tait table lamp in smoke glass 🥚
- 2. Marx table lamp in black with smoke double-glass shade, USB charging port and wireless charging base
- 3. Helix 3 light floor lamp in matte black with opal glass shades. Also available 🌔
- 4. Attica table lamp in black anodised finish with frosted glass dome shade 🌔 🌑
- 5. Loft 2 light table lamp with black textured shade, black marble base and brass details Globes sold separately unless stated.

















- 1. Loft 3 light pendant in bronze 🌔 Also available 🌑
- 2. Made By Mayfair Elora 9 light round pendant in brass with white jade stone