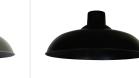

#### CONICAL SHADES - METAL

shade in aged steel.

Dia: 203mm

*Dia:* 300mm

SKU 031005 Conical metal SKU 039164 Conical metal shade in matte black. Dia: 203mm

SKU 031006 Conical metal shade in aged steel. Dia: 300mm