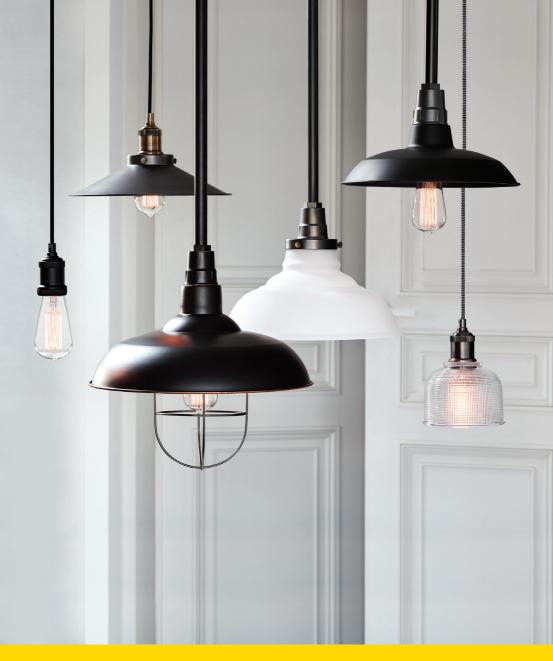

# CUSTOMISED DESIGN MADE EASY

Get creative and customise your own designer style with the Manor range. Mix metal and glass shades or go bold with exposed globes and decorative cages. For maximum impact, create a cluster of different styles.

## SELECT FROM THE OPTIONS BELOW

Adjustable rods or cords allow you to place your pendant at the length you need. Hang pendants at different lengths for a clustered effect. For lower ceilings, choose a close-to-ceiling option.

#### STEP 2 SELECT THE SHADE

The Manor range of shades adds a refined style to your lighting. Match your fitting with a selection of metal or glass shades in your choice of size, colour and style.