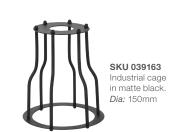

#### **Decorative Cage**

Add a decorative metal cage to give your pendant a modern industrial look. The decorative cage can be used on its own or paired with a shade.