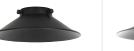

#### CONICAL SHADES - METAL

shade in aged steel.

Dia: 203mm

*Dia:* 300mm

SKU 031005 Conical metal SKU 039164 Conical metal shade in matte black. Dia: 203mm

SKU 031006 Conical metal shade in aged steel. Dia: 300mm