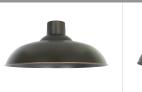

#### BARN SHADES - METAL

SKU 031010 Barn glass shade

in clear. Dia: 350mm

shade in black.

*Dia:* 380mm

SKU 031015 Barn steel

SKU 031039 Small barn steel shade in black. *Dia:* 300mm

Not all products are compatible. Please visit the product page on our website for a list of compatible products.

SKU 031014 Barn steel

shade in aged steel.

Dia: 380mm

SKU 031013 Barn steel

Dia: 380mm

shade in oil-rubbed bronze.