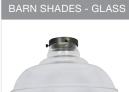

#### BARN SHADES - METAL

SKU 031010 Barn glass shade

in clear. Dia: 350mm

shade in black.

*Dia:* 380mm

SKU 031015 Barn steel

SKU 031039 Small barn steel shade in black. *Dia:* 300mm

Not all products are compatible. Please visit the product page on our website for a list of compatible products.