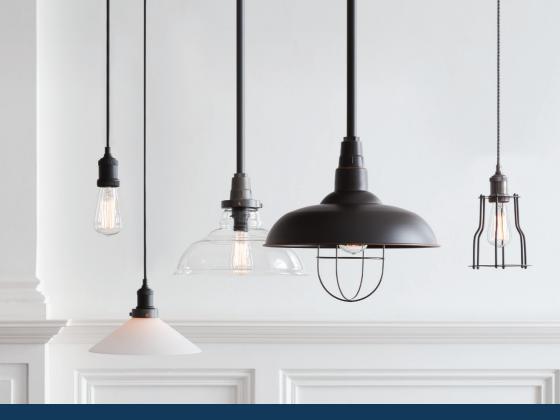

# CUSTOMISED DESIGN MADE EASY

Get creative and customise your own designer style with the Manor range. Mix metal and glass shades or go bold with exposed globes and decorative cages. For maximum impact, create a cluster of different styles.

## SELECT FROM THE OPTIONS BELOW

Adjustable rods or cords allow you to place your pendant at the length you need. Hang pendants at different lengths for a clustered effect. For lower ceilings, choose a close-to-ceiling option.

#### STEP 2 SELECT THE SHADE

The Manor range of shades adds a refined style to your lighting. Match your fitting with a selection of metal or glass shades in your choice of size, colour and style.