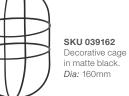

#### **Decorative Cage**

Add a decorative metal cage to give your pendant a modern industrial look. The decorative cage can be used on its own or paired with a shade.