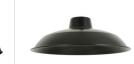

#### BARN SHADES - METAL

SKU 031010 Barn glass shade

in clear. Dia: 350mm

shade in black.

*Dia:* 380mm

SKU 031015 Barn steel

SKU 031039 Small barn steel shade in black. *Dia:* 300mm

Not all products are compatible. Please visit the product page on our website for a list of compatible products.