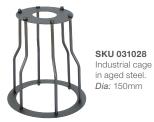

#### **Decorative Cage**

Add a decorative metal cage to give your pendant a modern industrial look. The decorative cage can be used on its own or paired with a shade.