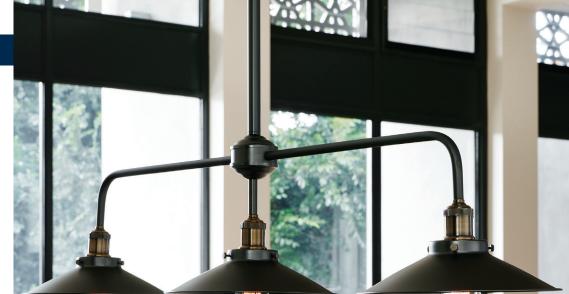

# CUSTOMISED DESIGN MADE EASY

Get creative and customise your own designer style with the Manor range. Mix metal and glass shades or go bold with exposed globes and decorative cages. For maximum impact, create a cluster of different styles.

## SELECT FROM THE OPTIONS BELOW

Adjustable rods or cords allow you to place your pendant at the length you need. Hang pendants at different lengths for a clustered effect. For lower ceilings, choose a close-to-ceiling option.