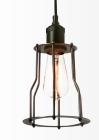

#### **Decorative Cage**

Add a decorative metal cage to give your pendant a modern industrial look. The decorative cage can be used on its own or paired with a shade.