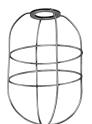

#### **Decorative Cage**

Add a decorative metal cage to give your pendant a modern industrial look. The decorative cage can be used on its own or paired with a shade.