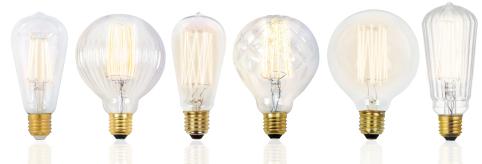

#### STEP 3 SELECT THE GLOBE & ACCESSORY

Choose from a variety of decorative filament, LED and smart globes in various shapes, sizes and styles to complement your pendant.