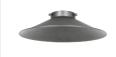

#### CONICAL SHADES - METAL

shade in aged steel.

Dia: 203mm

*Dia:* 300mm

SKU 031005 Conical metal SKU 039164 Conical metal shade in matte black. Dia: 203mm

SKU 031006 Conical metal shade in aged steel. Dia: 300mm