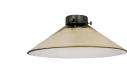

### CONICAL SHADES - GLASS

SKU 031007 Conical glass shade in opal. SKU 031008 Conical glass shade in amber. Dia: 300mm

SKU 031009 Conical glass shade in clear. *Dia:* 300mm