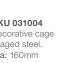

#### **Decorative Cage**

Add a decorative metal cage to give your pendant a modern industrial look. The decorative cage can be used on its own or paired with a shade.