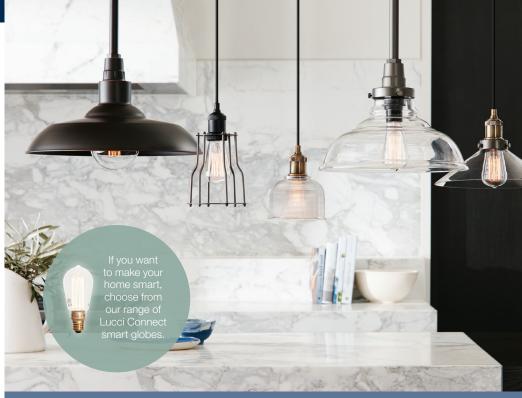

# CUSTOMISED DESIGN MADE EASY

Get creative and customise your own designer style with the Manor range. Mix metal and glass shades or go bold with exposed globes and decorative cages. For maximum impact, create a cluster of different styles.

#### STEP 3 SELECT THE GLOBE & ACCESSORY

Choose from a variety of decorative filament, LED and smart globes in various shapes, sizes and styles to complement your pendant.