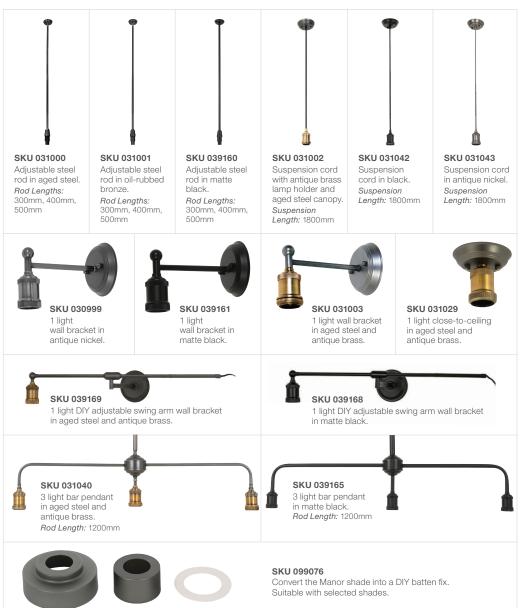

#### CONICAL SHADES - METAL

shade in aged steel.

Dia: 203mm

*Dia:* 300mm

SKU 031005 Conical metal SKU 039164 Conical metal shade in matte black. Dia: 203mm

SKU 031006 Conical metal shade in aged steel. Dia: 300mm