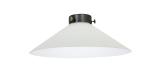

#### CONICAL SHADES - METAL

shade in aged steel.

Dia: 203mm

*Dia:* 300mm

SKU 031005 Conical metal SKU 039164 Conical metal shade in matte black. Dia: 203mm

SKU 031006 Conical metal shade in aged steel. Dia: 300mm