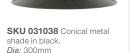

#### CONICAL SHADES - METAL

shade in aged steel.

Dia: 203mm

*Dia:* 300mm

SKU 031005 Conical metal SKU 039164 Conical metal shade in matte black. Dia: 203mm

SKU 031006 Conical metal shade in aged steel. Dia: 300mm