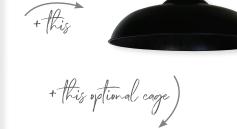

#### **Decorative Cage**

Add a decorative metal cage to give your pendant a modern industrial look. The decorative cage can be used on its own or paired with a shade.