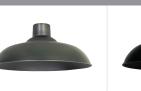

#### BARN SHADES - METAL

SKU 031010 Barn glass shade

in clear. Dia: 350mm

shade in black.

*Dia:* 380mm

SKU 031015 Barn steel

SKU 031039 Small barn steel shade in black. *Dia:* 300mm

Not all products are compatible. Please visit the product page on our website for a list of compatible products.

SKU 031014 Barn steel

shade in aged steel.

Dia: 380mm

SKU 031013 Barn steel

Dia: 380mm

shade in oil-rubbed bronze.