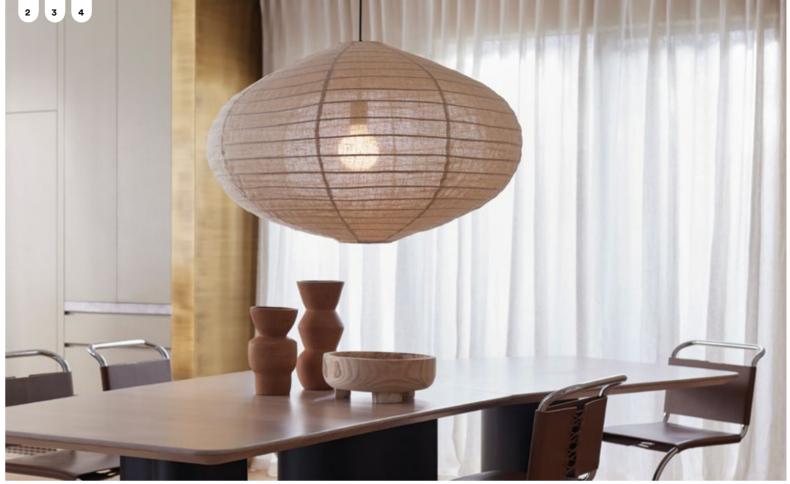

summer living

live brighter

Beacon

COVER Alby 🌑

1. Everest

2. Tamarind shade O

More sizes available in store & online.

Tamarind paired with:

3. Create suspension cord O

**4. Lucci Fini** cord-mounted shade connector ○

5. Loft Also available

6. Quill Globes included.

7. Cedar ● ○

Globes sold separately unless stated.

Reacon

- 1. Soho
- 2. GE Imagine Sync
- 3. Parker Also available ●
- 4. MFL By Masson Gypsum
- 5. Lexicon Range
- A. Pendant suspension in teakDecorative ring in solid brassTall dome shade in white