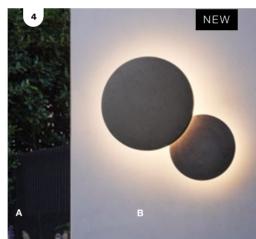

- 3. Aura
- **4. Atlas** adjustable wall bracket in bronze **6. Nevada** Also available ○ Also available
- 5. Everest

  - 7. Dolce Also available

- 2. Yamba 🔾 🌘
- 3. Wimberley
- 4. MFL By Masson Tanimi
- **A.** LED 200mm concrete disc wall bracket in speckled black
- B. LED 280mm concrete discwall bracket in speckled black
- ● 5. Hastings ○