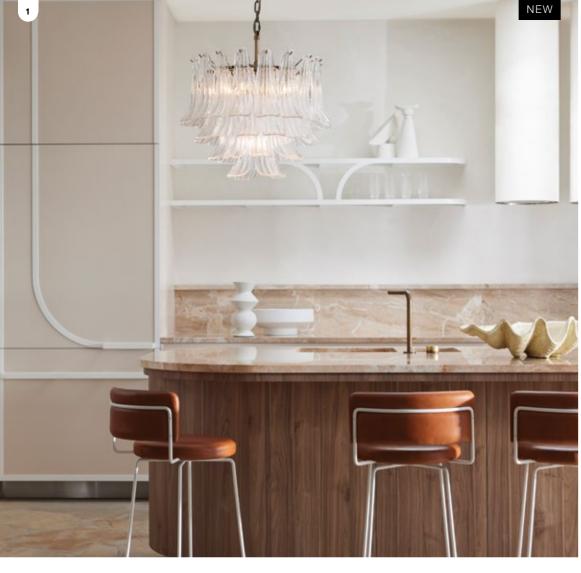

Geometric shapes are in style! Go bold with curves, cones and cylinders.

NEW

- 1. Oliver
- 2. MFL By Masson Artisan Range

LED recessed dimmable light Decorative dish in white Round frosted opal glass shade