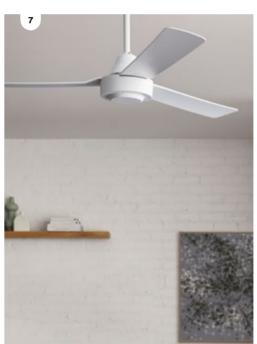

## BREEZY summers

Redefine your idea of stylish living with fans that make a statement while delivering superior performance. Built tough to handle Australian summers, they also feature unique designs and finishes to suit most interiors.

- 1. Line Also available
- 2. Riviera Also available ○
- 3. Moto 🔾 🌘
- 4. Slipstream

- **5. Whitehaven** Also available ●
- 6. Peregrine Also available ●
- 7. Bayside Calypso

- 1. Atlanta
- 3. Bali 🌘

**VIEW FULL TERMS & CONDITIONS HERE >** 