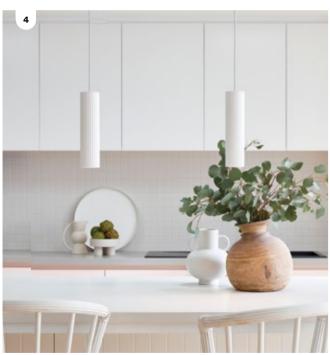

- 3. Aura
- **4. Atlas** adjustable wall bracket in bronze **6. Nevada** Also available ○ Also available
- 5. Everest

  - 7. Dolce Also available

- 2. Yamba 🔾 🌘
- 3. Wimberley
- 4. MFL By Masson Tanimi
- **A.** LED 200mm concrete disc wall bracket in speckled black
- B. LED 280mm concrete discwall bracket in speckled black
- ● 5. Hastings ○