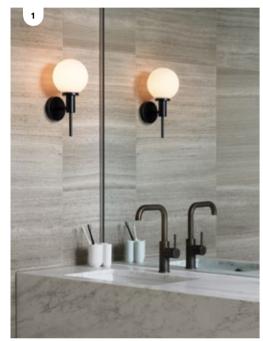

ant suspension in teakDecorative ring in solid brassTall dome shade in white

- **B.** Pendant suspension in terrazzo

  Decorative ring in brushed chrome

  Squat dome shade in white ●
- C. Pendant suspension in marbleDecorative ring in bronzeAngular shade in white ●

More options available in store and online.

#### 6. Everest ●







- 2. Monsoon
- 3. Made By Mayfair Collection
- A. Panama

Also available

- B. Amara
- C. Neptune













# NATURAL appeal

Natural materials like timber, ceramic and linen infuse that relaxed summer vibe while glass and brass add a hint of glamour.







- 2. Mietta 🥏
- 3. Adelphi 🥏
- 4. Zion 🏉
- 5. Knoll

**7. Bond Range** Opal glass shade Other shades also available.







Geometric shapes are in style! Go bold with curves, cones and cylinders.















NEW

- 1. Oliver
- 2. MFL By Masson Artisan Range

LED recessed dimmable light Decorative dish in white Round frosted opal glass shade

- 3. Aura
- **4. Atlas** adjustable wall bracket in bronze **6. Nevada** Also available ○ Also available
- 5. Everest

  - 7. Dolce Also available













- 2. Yamba 🔾 🌘
- 3. Wimberley
- 4. MFL By Masson Tanimi
- **A.** LED 200mm concrete disc wall bracket in speckled black
- B. LED 280mm concrete discwall bracket in speckled black
- ● 5. Hastings ○

Globes sold separately unless stated.

### 6. Wanaka Range

- A. 12V spike spot in black
- **B.** 12V single path light in black
- **C.** 12V twin path light in black
- **D.** Wall bracket in black
- **E.** 2 light up/down wall bracket in black
- **F.** 2 light up/down wall bracket in black