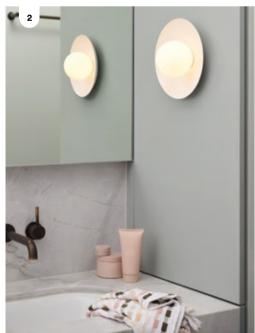

- 3. Aura
- **4. Atlas** adjustable wall bracket in bronze **6. Nevada** Also available ○ Also available
- 5. Everest

  - 7. Dolce Also available

- 2. Yamba 🔾 🌘
- 3. Wimberley
- 4. MFL By Masson Tanimi
- **A.** LED 200mm concrete disc wall bracket in speckled black
- B. LED 280mm concrete discwall bracket in speckled black
- ● 5. Hastings ○