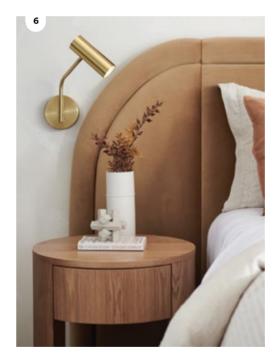

- 3. Aura
- **4. Atlas** adjustable wall bracket in bronze **6. Nevada** Also available ○ Also available
- 5. Everest

  - 7. Dolce Also available

- 2. Yamba 🔾 🌘
- 3. Wimberley
- 4. MFL By Masson Tanimi
- **A.** LED 200mm concrete disc wall bracket in speckled black
- B. LED 280mm concrete discwall bracket in speckled black
- ● 5. Hastings ○