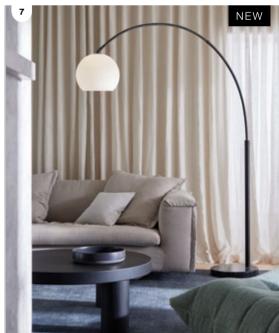

Parker Also available ●
- 4. MFL By Masson Gypsum
- 5. Lexicon Range
- A. Pendant suspension in teakDecorative ring in solid brassTall dome shade in white

- **B.** Pendant suspension in terrazzo

  Decorative ring in brushed chrome

  Squat dome shade in white ●
- C. Pendant suspension in marbleDecorative ring in bronzeAngular shade in white ●

More options available in store and online.

#### 6. Everest ●







- 2. Monsoon
- 3. Made By Mayfair Collection
- A. Panama

Also available

- B. Amara
- C. Neptune













# NATURAL appeal

Natural materials like timber, ceramic and linen infuse that relaxed summer vibe while glass and brass add a hint of glamour.







- 2. Mietta 🥏
- 3. Adelphi 🥏
- 4. Zion 🏉
- 5. Knoll

**7. Bond Range** Opal glass shade Other shades also available.







Geometric shapes are in style! Go bold with curves, cones and cylinders.















NEW

- 1. Oliver
- 2. MFL By Masson Artisan Range

LED recessed dimmable light Decorative dish in white Round frosted opal glass shade

- 3. Aura
- **4. Atlas** adjustable wall bracket in bronze **6. Nevada** Also available ○ Also available
- 5. Everest

  - 7. Dolce Also available













- 2. Yamba 🔾 🌘
- 3. Wimberley
- 4. MFL By Masson Tanimi
- **A.** LED 200mm concrete disc wall bracket in speckled black
- B. LED 280mm concrete discwall bracket in speckled black
- ● 5. Hastings ○

Globes sold separately unless stated.

### 6. Wanaka Range

- A. 12V spike spot in black
- **B.** 12V single path light in black
- **C.** 12V twin path light in black
- **D.** Wall bracket in black
- **E.** 2 light