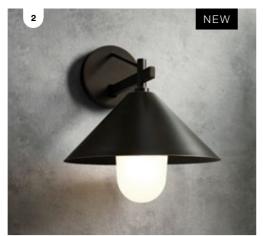

- 3. Aura
- **4. Atlas** adjustable wall bracket in bronze **6. Nevada** Also available ○ Also available
- 5. Everest

  - 7. Dolce Also available

- 2. Yamba 🔾 🌘
- 3. Wimberley
- 4. MFL By Masson Tanimi
- **A.** LED 200mm concrete disc wall bracket in speckled black
- B. LED 280mm concrete discwall bracket in speckled black
- ● 5. Hastings ○