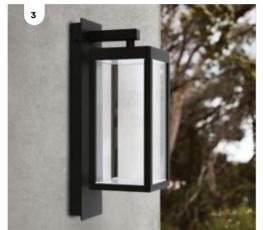

- 3. Aura
- **4. Atlas** adjustable wall bracket in bronze **6. Nevada** Also available ○ Also available
- 5. Everest

  - 7. Dolce Also available

- 2. Yamba 🔾 🌘
- 3. Wimberley
- 4. MFL By Masson Tanimi
- **A.** LED 200mm concrete disc wall bracket in speckled black
- B. LED 280mm concrete discwall bracket in speckled black
- ● 5. Hastings ○