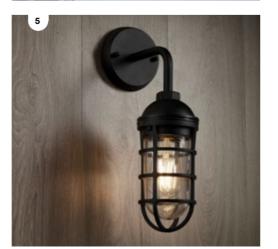

- 3. Aura
- **4. Atlas** adjustable wall bracket in bronze **6. Nevada** Also available ○ Also available
- 5. Everest

  - 7. Dolce Also available

- 2. Yamba 🔾 🌘
- 3. Wimberley
- 4. MFL By Masson Tanimi
- **A.** LED 200mm concrete disc wall bracket in speckled black
- B. LED 280mm concrete discwall bracket in speckled black
- ● 5. Hastings ○