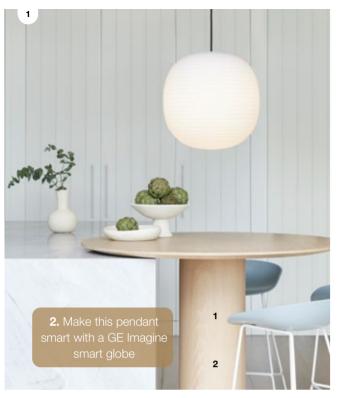

3. Create suspension cord O

**4. Lucci Fini** cord-mounted shade connector ○

5. Loft Also available

6. Quill Globes included.

7. Cedar ● ○

Globes sold separately unless stated.

Reacon

- 1. Soho
- 2. GE Imagine Sync
- 3. Parker Also available ●
- 4. MFL By Masson Gypsum
- 5. Lexicon Range
- A. Pendant suspension in teakDecorative ring in solid brassTall dome shade in white