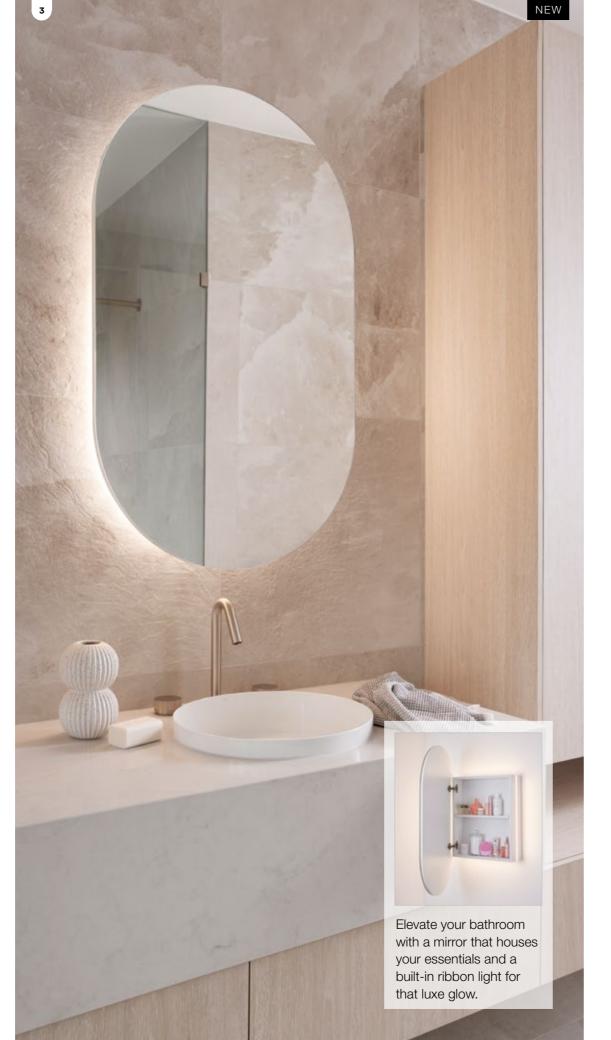

### 6. Wanaka Range

- A. 12V spike spot in black
- **B.** 12V single path light in black
- **C.** 12V twin path light in black
- **D.** Wall bracket in black
- **E.** 2 light up/down wall bracket in black
- **F.** 2 light up/down wall bracket in black with motion sensor
- **G.** Adjustable wall bracket in black
- **H.** 2 light adjustable wall bracket in black