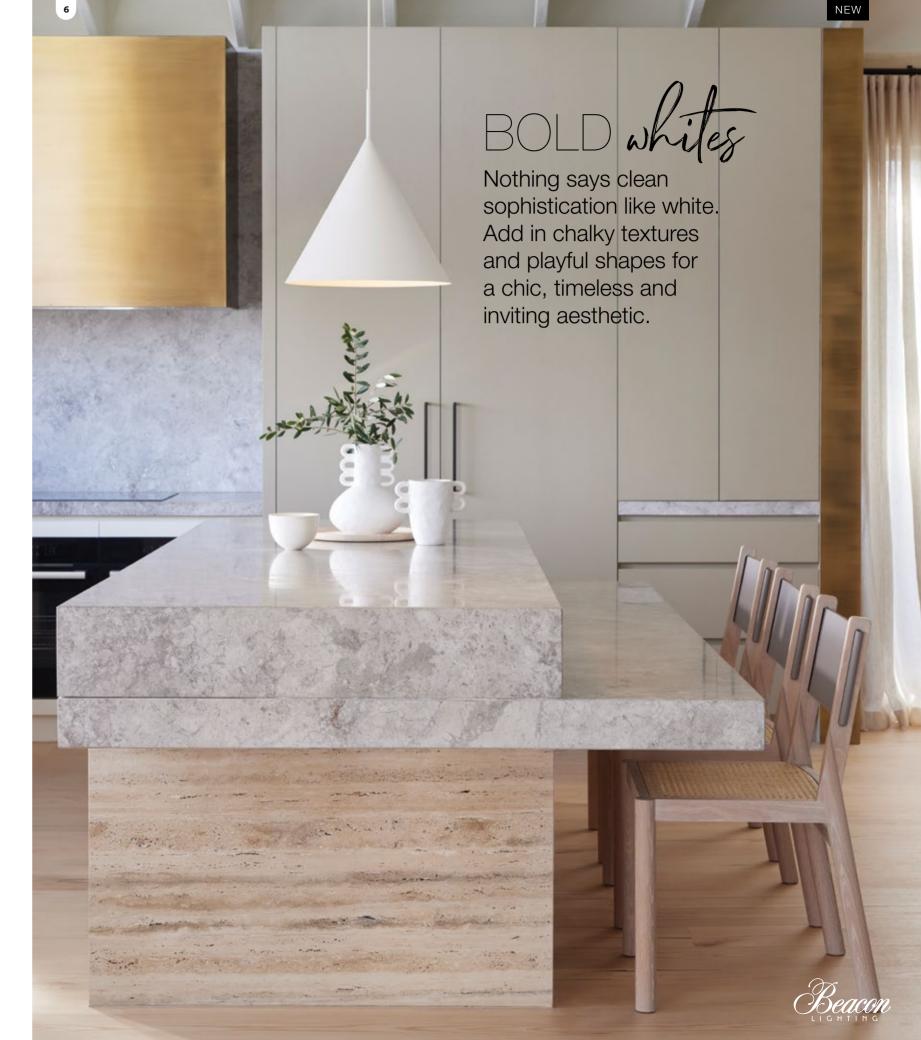

# NATURAL appeal

Natural materials like timber, ceramic and linen infuse that relaxed summer vibe while glass and brass add a hint of glamour.

- 2. Mietta 🥏
- 3. Adelphi 🥏
- 4. Zion 🏉
- 5. Knoll

**7. Bond Range** Opal glass shade Other shades also available.