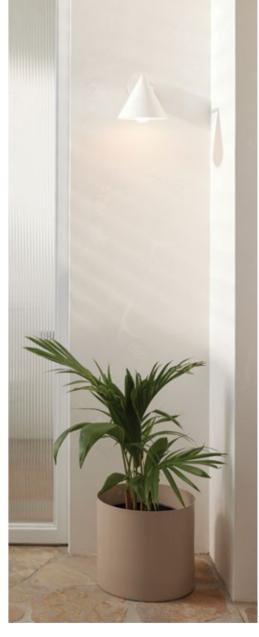

Geometric shapes are in style! Go bold with curves, cones and cylinders.

NEW

- 1. Oliver
- 2. MFL By Masson Artisan Range

LED recessed dimmable light Decorative dish in white Round frosted opal glass shade