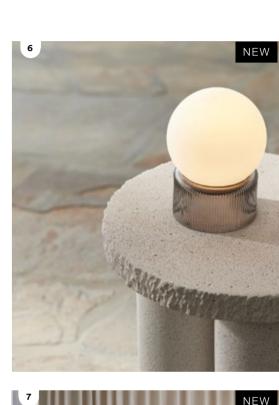

- 3. Aura
- **4. Atlas** adjustable wall bracket in bronze **6. Nevada** Also available ○ Also available
- 5. Everest

  - 7. Dolce Also available

- 2. Yamba 🔾 🌘
- 3. Wimberley
- 4. MFL By Masson Tanimi
- **A.** LED 200mm concrete disc wall bracket in speckled black
- B. LED 280mm concrete discwall bracket in speckled black
- ● 5. Hastings ○