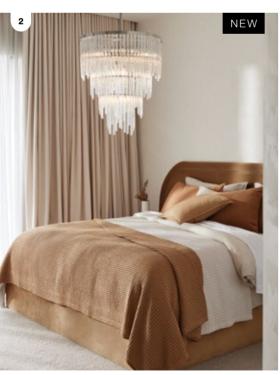

summer living

live brighter

Beacon

COVER Alby 🌑

1. Everest

2. Tamarind shade O

More sizes available in store & online.

Tamarind paired with:

3. Create suspension cord O

**4. Lucci Fini** cord-mounted shade connector ○

5. Loft Also available

6. Quill Globes included.

7. Cedar ● ○

Globes sold separately unless stated.

Reacon

- 1. Soho
- 2. GE Imagine Sync
- 3. Parker Also available ●
- 4. MFL By Masson Gypsum
- 5. Lexicon Range
- A. Pendant suspension in teakDecorative ring in solid brassTall dome shade in white