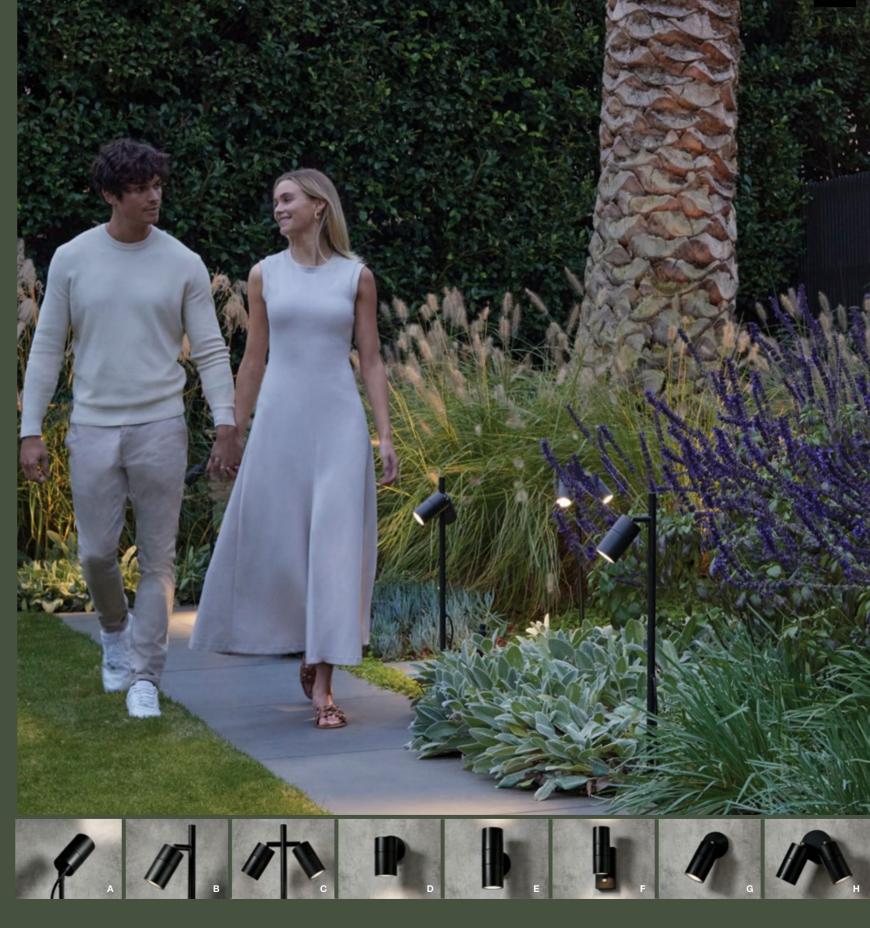

### 6. Wanaka Range

- A. 12V spike spot in black
- **B.** 12V single path light in black
- **C.** 12V twin path light in black
- **D.** Wall bracket in black
- **E.** 2 light up/down wall bracket in black
- **F.** 2 light up/down wall bracket in black with motion sensor
- **G.** Adjustable wall bracket in black
- **H.** 2 light adjustable wall bracket in black