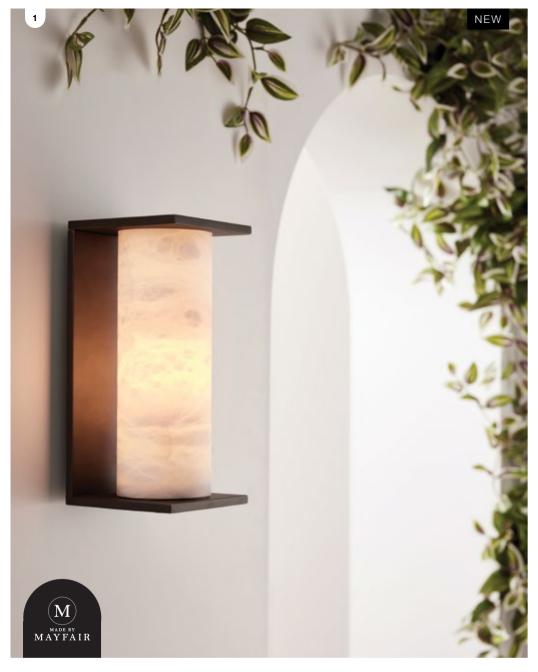

summer living

live brighter

Beacon

COVER Alby 🌑

1. Everest

2. Tamarind shade O

More sizes available in store & online.

Tamarind paired with: