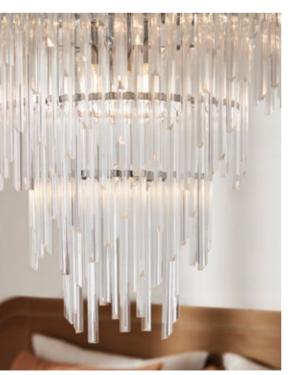

summer living

live brighter

Beacon

COVER Alby 🌑

1. Everest

2. Tamarind shade O

More sizes available in store & online.

Tamarind paired with:

3. Create suspension cord O

**4. Lucci Fini** cord-mounted shade connector ○

5. Loft Also available

6. Quill Globes included.

7. Cedar ● ○

Globes sold separately unless stated.

Reacon

- 1. Soho
- 2. GE Imagine Sync
- 3. Parker Also available ●
- 4. MFL By Masson Gypsum
- 5. Lexicon Range
- A. Pendant suspension in teakDecorative ring in solid brassTall dome shade in white