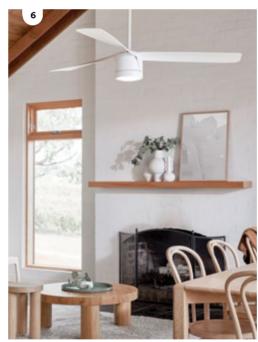

## BREEZY summers

Redefine your idea of stylish living with fans that make a statement while delivering superior performance. Built tough to handle Australian summers, they also feature unique designs and finishes to suit most interiors.

- 1. Line Also available
- 2. Riviera Also available ○
- 3. Moto 🔾 🌘
- 4. Slipstream

- **5. Whitehaven** Also available ●
- 6. Peregrine Also available ●
- 7. Bayside Calypso

- 1. Atlanta
- 3. Bali 🌘

**VIEW FULL TERMS & CONDITIONS HERE >** 