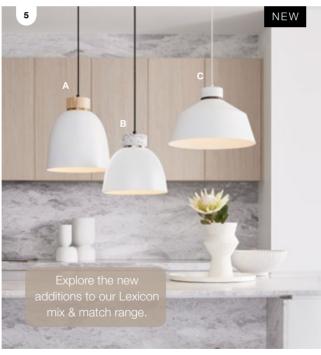

3. Create suspension cord O

**4. Lucci Fini** cord-mounted shade connector ○

5. Loft Also available

6. Quill Globes included.

7. Cedar ● ○

Globes sold separately unless stated.

Reacon

- 1. Soho
- 2. GE Imagine Sync
- 3. Parker Also available ●
- 4. MFL By Masson Gypsum
- 5. Lexicon Range
- A. Pendant suspension in teakDecorative ring in solid brassTall dome shade in white

- **B.** Pendant suspension in terrazzo

  Decorative ring in brushed chrome

  Squat dome shade in white ●
- C. Pendant suspension in marbleDecorative ring in bronzeAngular shade in white ●

More options available in store and online.