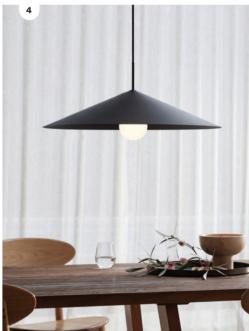

4. Everest

Classic designs revived into new shapes fused with natural rattan, handcrafted linen, and gypsum to evoke cosiness and calm.

- 1. Frida 🔾 2. Kasa
  - . Nasa
- 3. Camden
- 4. Zion
- 5. Quill
- 6. Attica 🌑 🌑
- 7. Astley
- B. Domus
- 9. Olsen