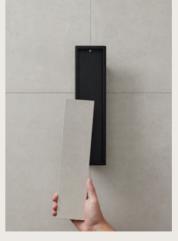

4. Sanso EvOne air purifier. Remote control included

5. Bayside Calypso 122cm fan

6. Londo 132cm DC (direct current) fan

Use your existing tile selection to create a wall light that effortlessly blends into its surroundings.

# **Award Winning Design**

The Chameleon is the world's first customisable wall light that incorporates a tile. It delivers seamless minimalist lighting and, like its namesake, has the ability to subtly and elegantly blend into its surroundings. Chameleon is exclusive to Beacon Lighting.

Insert the tile.

Enjoy your creation!

- 1. Tanimi
- 2. Tanimi
- 3. Merricks O
- 4. Portsea 🔾
- 5. Dusk
- 6. Nebular
- 7. Alert IP44 security sensor

Alert IP44 recessed security sensor

Lucci Power IP66 IR security sensor