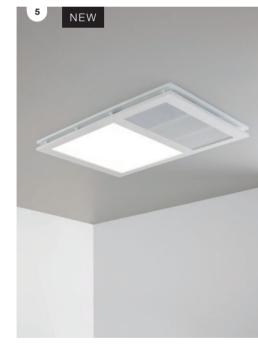

4. Sanso EvOne air purifier. Remote control included

5. Bayside Calypso 122cm fan

6. Londo 132cm DC (direct current) fan

Use your existing tile selection to create a wall light that effortlessly blends into its surroundings.