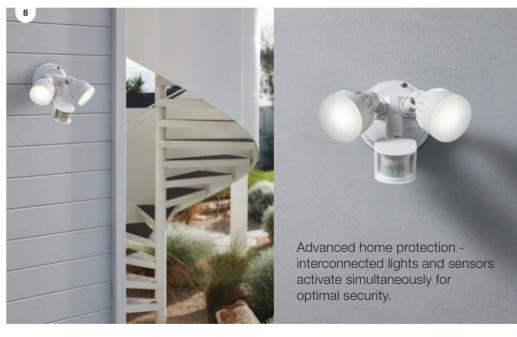

Insert the tile.

Enjoy your creation!

- 1. Tanimi
- 2. Tanimi
- 3. Merricks O
- 4. Portsea 🔾
- 5. Dusk
- 6. Nebular
- 7. Alert IP44 security sensor

Alert IP44 recessed security sensor

Lucci Power IP66 IR security sensor

- 8. Guard Link
- 9. Shepherd

3-hr contact-free Click and Collect†

Metro Same Day Delivery~

Peace of mind guarantee with 30-day returns

10% off globes for VIP members#

VIEW FULL TERMS & CONDITIONS HERE >

LET'S MAKE LIGHT WORK