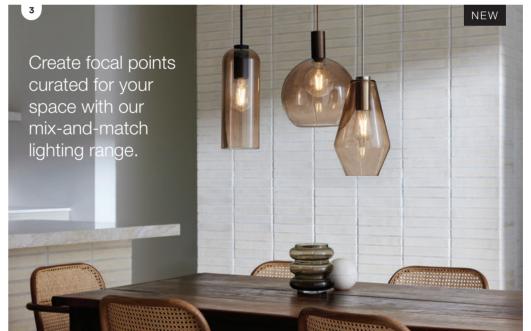

### 3. Create II Range

1.5m pendant suspension in black, natural or grey finishing kit in textured black

finishing kit in bronze or brushed nickel

bottle glass shade in sepia round glass shade in sepia

tall diamond glass shade in sepia O