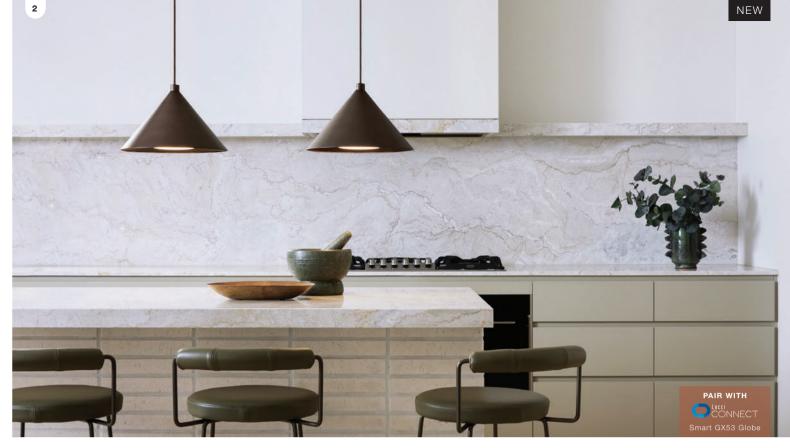

live brighter

Beacon





Enjoy exclusive offers & 10% off globes always\* SIGN UP IN STORE OR ONLINE







#### COVER MFL by Masson Bianco

1. Abacus Also available

2. Sienna Also available in

### 3. Create II Range

1.5m pendant suspension in black, natural or grey finishing kit in textured black

finishing kit in bronze or brushed nickel

bottle glass shade in sepia round glass shade in sepia

tall diamond glass shade in sepia O

4. Everest







Classic designs revived into new shapes fused with natural rattan, handcrafted linen, and gypsum to evoke cosiness and calm.





























- 1. Frida 🔾 2. Kasa
  - . Nasa
- 3. Camden
- 4. Zion
- 5. Quill
- 6. Attica 🌑 🌑
- 7. Astley
- B. Domus
- 9. Olsen









#### Made by Mayfair Collection

1. Lucent 100mm round pendant. Also available

160mm round pendant. Also available

2. Rhodes

3. Lucent



BEYOND
THE ordinary
Ask yo