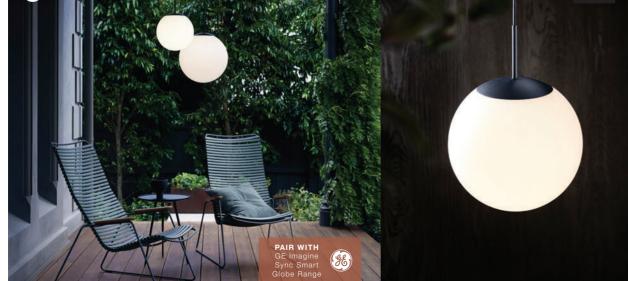

### 3. Create II Range

1.5m pendant suspension in black, natural or grey finishing kit in textured black

finishing kit in bronze or brushed nickel

bottle glass shade in sepia round glass shade in sepia

tall diamond glass shade in sepia O