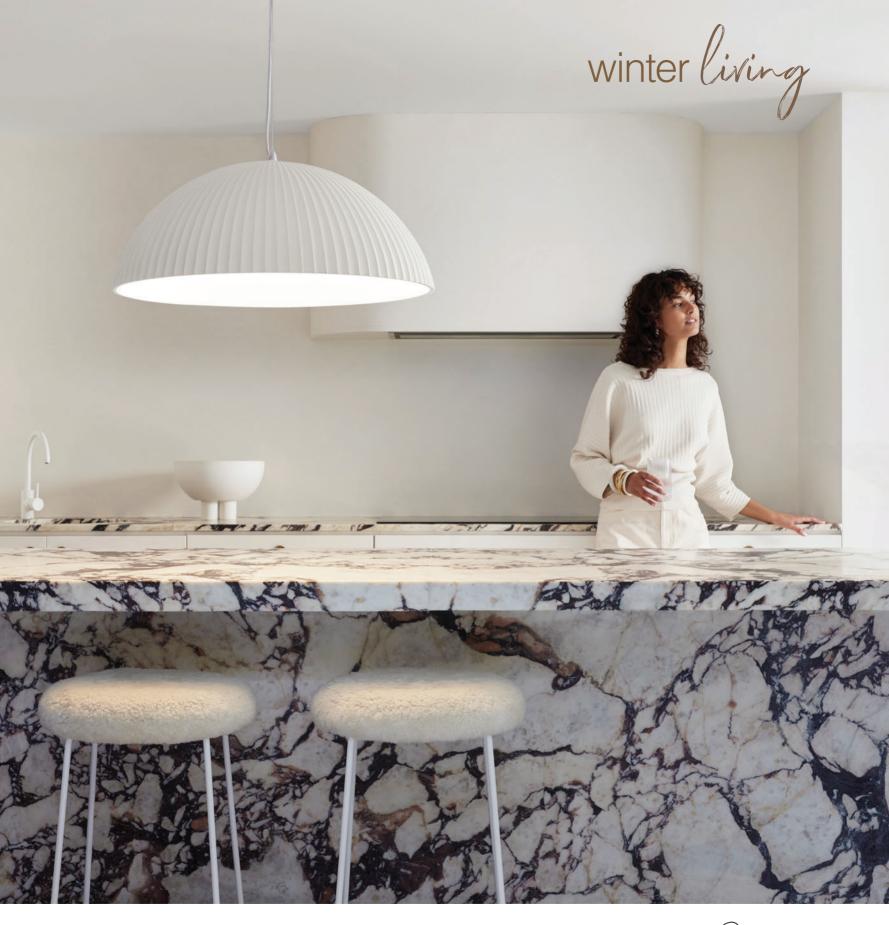

live brighter

Beacon





Enjoy exclusive offers & 10% off globes always\* SIGN UP IN STORE OR ONLINE







#### COVER MFL by Masson Bianco

1. Abacus Also available

2. Sienna Also available in

### 3. Create II Range

1.5m pendant suspension in black, natural or grey finishing kit in textured black

finishing kit in bronze or brushed nickel

bottle glass shade in sepia round glass shade in sepia

tall diamond glass shade in sepia O

4. Everest







Classic designs revived into new shapes fused with natural rattan, handcrafted linen, and gypsum to evoke cosiness and calm.





























- 1. Frida 🔾 2. Kasa
  - . Nasa
- 3. Camden
- 4. Zion
- 5. Quill
- 6. Attica 🌑 🌑
- 7. Astley
- B. Domus
- 9. Olsen









#### Made by Mayfair Collection

1. Lucent 100mm round pendan