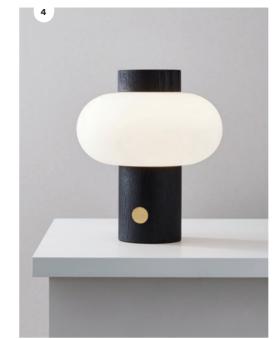

4. Everest

Classic designs revived into new shapes fused with natural rattan, handcrafted linen, and gypsum to evoke cosiness and calm.

- 1. Frida 🔾 2. Kasa
  - . Nasa
- 3. Camden
- 4. Zion
- 5. Quill
- 6. Attica 🌑 🌑
- 7. Astley
- B. Domus
- 9. Olsen