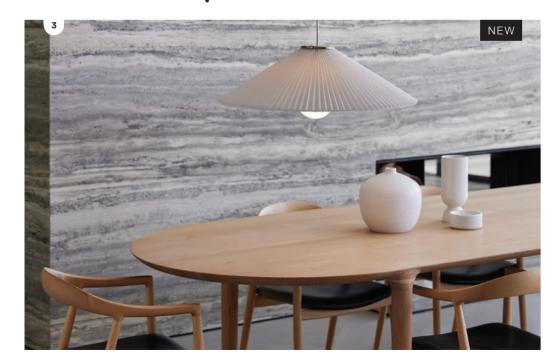

### 3. Create II Range

1.5m pendant suspension in black, natural or grey finishing kit in textured black

finishing kit in bronze or brushed nickel

bottle glass shade in sepia round glass shade in sepia

tall diamond glass shade in sepia O