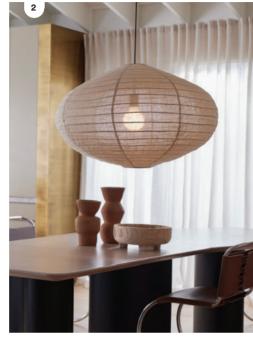

4. Everest

Classic designs revived into new shapes fused with natural rattan, handcrafted linen, and gypsum to evoke cosiness and calm.

- 1. Frida 🔾 2. Kasa
  - . Nasa
- 3. Camden
- 4. Zion
- 5. Quill
- 6. Attica 🌑 🌑
- 7. Astley
- B. Domus
- 9. Olsen