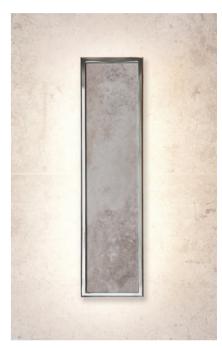

l GPO details kit in steel GPO details kit in brass GPO details kit in steel

3. Vynco Urban

Vynco Urban is here.
Sleek, upmarket
switchgear for modern
urban spaces.

**VYNCO** 







COOLER living

Breathe new life into modern living with tranquil pieces forged from stone and timber that reflect the world outside.











1. Farron 132cm DC (direct current) fan. Remote control included O

2. Climate IV 132cm DC (direct current) fan. Remote control included 🕡 Also available 🔾

3. Cessna 700mm DC (direct current) fan. Remote control included

4. Sanso EvOne air purifier. Remote control included

5. Bayside Calypso 122cm fan

6. Londo 132cm DC (direct current) fan



















Use your existing tile selection to create a wall light that effortlessly blends into its surroundings.



# **Award Winning Design**

The Chameleon is the world's first customisable wall light that incorporates a tile. It delivers seamless minimalist lighting and, like its namesake, has the ability to subtly and elegantly blend into its surroundings. Chameleon is exclusive to Beacon Lighting.









Insert the tile.



Enjoy your creation!





















- 1. Tanimi
- 2. Tanimi
- 3. Merricks O
- 4. Portsea 🔾
- 5. Dusk
- 6. Nebular
- 7. Alert IP44 security sensor

Alert IP44 recessed security sensor

Lucci Power IP66 IR security sensor

- 8. Guard Link
- 9. Shepherd









3-hr contact-free Click and Collect†



Metro Same Day Delivery~



Peace of mind guarantee with 30-day returns



10% off globes for VIP members#

VIEW FULL TERMS & CONDITIONS HERE >



LET'S MAKE LIGHT WORK

##