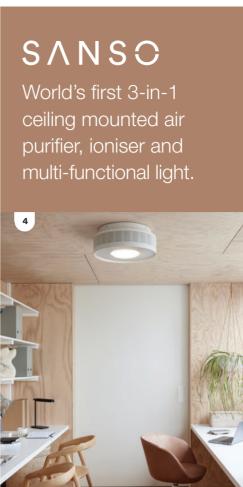

4. Sanso EvOne air purifier. Remote control included

5. Bayside Calypso 122cm fan

6. Londo 132cm DC (direct current) fan

Use your existing tile selection to create a wall light that effortlessly blends into its surroundings.