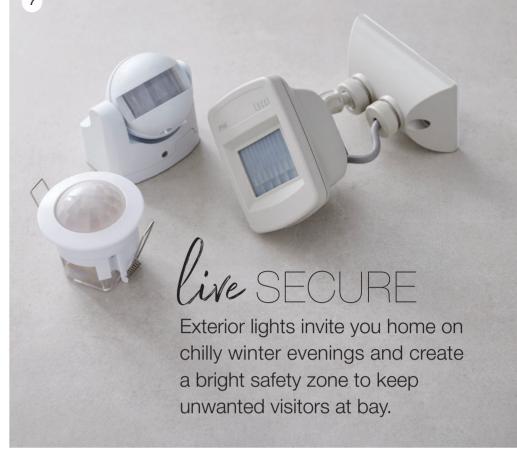

Insert the tile.

Enjoy your creation!

- 1. Tanimi
- 2. Tanimi
- 3. Merricks O
- 4. Portsea 🔾
- 5. Dusk
- 6. Nebular
- 7. Alert IP44 security sensor

Alert IP44 recessed security sensor

Lucci Power IP66 IR security sensor