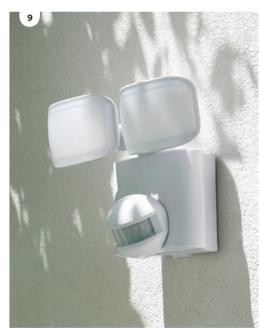

Insert the tile.

Enjoy your creation!

- 1. Tanimi
- 2. Tanimi
- 3. Merricks O
- 4. Portsea 🔾
- 5. Dusk
- 6. Nebular
- 7. Alert IP44 security sensor

Alert IP44 recessed security sensor

Lucci Power IP66 IR security sensor

- 8. Guard Link
- 9. Shepherd

3-hr contact-free Click and Collect†

Metro Same Day Delivery~

Peace of mind guarantee with 30-day returns

10% off globes for VIP members#

VIEW FULL TERMS & CONDITIONS HERE >

LET'S MAKE LIGHT WORK