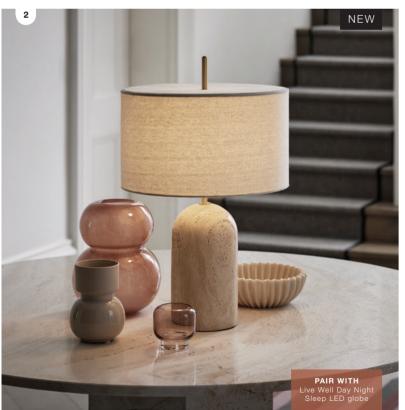

### 3. Create II Range

1.5m pendant suspension in black, natural or grey finishing kit in textured black

finishing kit in bronze or brushed nickel

bottle glass shade in sepia round glass shade in sepia

tall diamond glass shade in sepia O