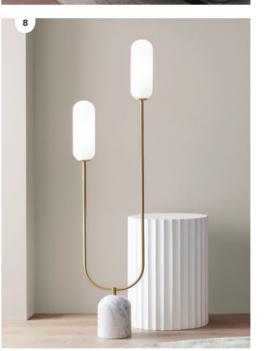

4. Everest

Classic designs revived into new shapes fused with natural rattan, handcrafted linen, and gypsum to evoke cosiness and calm.

- 1. Frida 🔾 2. Kasa
  - . Nasa
- 3. Camden
- 4. Zion
- 5. Quill
- 6. Attica 🌑 🌑
- 7. Astley
- B. Domus
- 9. Olsen