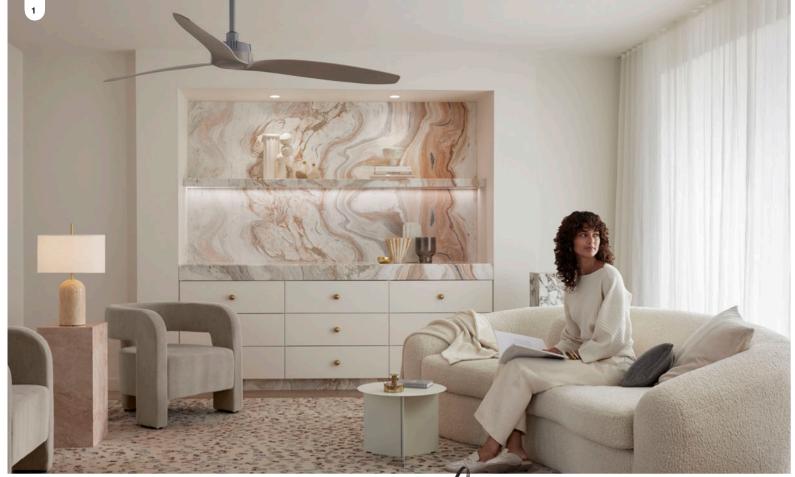

1. Farron 132cm DC (direct current) fan. Remote control included O

2. Climate IV 132cm DC (direct current) fan. Remote control included 🕡 Also available 🔾

3. Cessna 700mm DC (direct current) fan. Remote control included