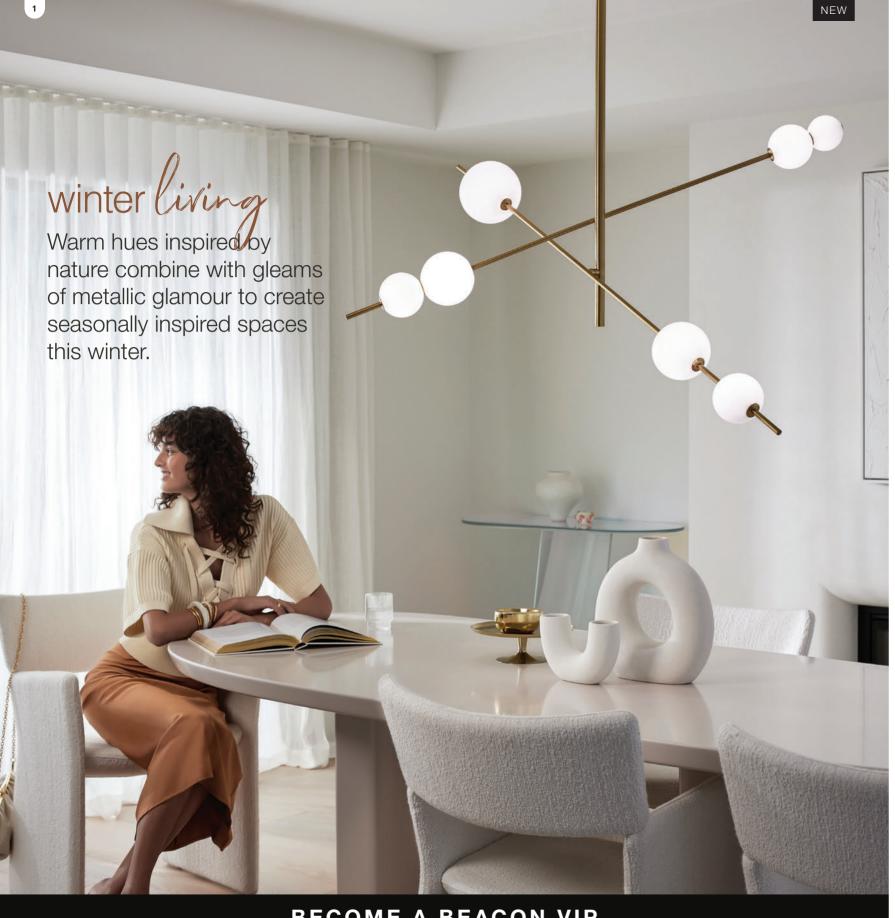

live brighter

Beacon





Enjoy exclusive offers & 10% off globes always\* SIGN UP IN STORE OR ONLINE







#### COVER MFL by Masson Bianco

1. Abacus Also available

2. Sienna Also available in

### 3. Create II Range

1.5m pendant suspension in black, natural or grey finishing kit in textured black

finishing kit in bronze or brushed nickel

bottle glass shade in sepia round glass shade in sepia

tall diamond glass shade in sepia O

4. Everest







Classic designs revived into new shapes fused with natural rattan, handcrafted linen, and gypsum to evoke cosiness and calm.





























- 1. Frida 🔾 2. Kasa
  - . Nasa
- 3. Camden
- 4. Zion
- 5. Quill
- 6. Attica 🌑 🌑
- 7. Astley
- B. Domus
- 9. Olsen









#### Made by Mayfair Collection

1. Lucent 100mm round pendant. Also available

160mm