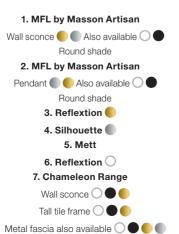

### 3. Create II Range

1.5m pendant suspension in black, natural or grey finishing kit in textured black

finishing kit in bronze or brushed nickel

bottle glass shade in sepia round glass shade in sepia

tall diamond glass shade in sepia O

4. Everest

Classic designs revived into new shapes fused with natural rattan, handcrafted linen, and gypsum to evoke cosiness and calm.

- 1. Frida 🔾 2. Kasa
  - . Nasa
- 3. Camden
- 4. Zion
- 5. Quill
- 6. Attica 🌑 🌑
- 7. Astley
- B. Domus
- 9. Olsen

#### Made by Mayfair Collection

1. Lucent 100mm round pendant. Also available

160mm round pendant. Also available

2. Rhodes

3. Lucent

BEYOND
THE ordinary
Ask your electrician or

Ask your electrician or designer to incorporate innovative switchgear into your design.