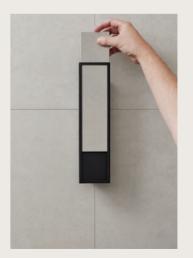

4. Sanso EvOne air purifier. Remote control included

5. Bayside Calypso 122cm fan

6. Londo 132cm DC (direct current) fan

Use your existing tile selection to create a wall light that effortlessly blends into its surroundings.

# **Award Winning Design**

The Chameleon is the world's first customisable wall light that incorporates a tile. It delivers seamless minimalist lighting and, like its namesake, has the ability to subtly and elegantly blend into its surroundings. Chameleon is exclusive to Beacon Lighting.

Insert the tile.

Enjoy your creation!

- 1. Tanimi
- 2. Tanimi
- 3. Merricks O
- 4. Portsea 🔾
- 5. Dusk
- 6. Nebular
- 7. Alert IP44 security sensor

Alert IP44 recessed security sensor

Lucci Power IP66 IR security sensor