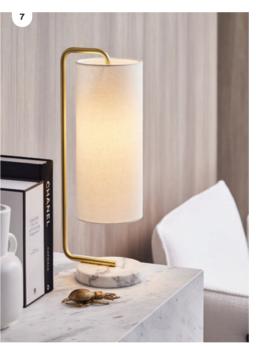

4. Everest

Classic designs revived into new shapes fused with natural rattan, handcrafted linen, and gypsum to evoke cosiness and calm.

- 1. Frida 🔾 2. Kasa
  - . Nasa
- 3. Camden
- 4. Zion
- 5. Quill
- 6. Attica 🌑 🌑
- 7. Astley
- B. Domus
- 9. Olsen