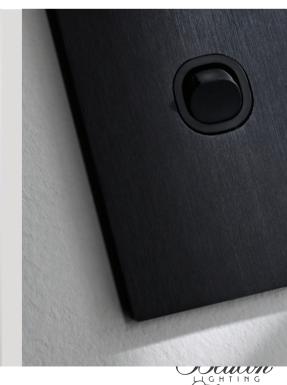

# **Award Winning Design**

The Chameleon is the world's first customisable wall light that incorporates a tile. It delivers seamless minimalist lighting and, like its namesake, has the ability to subtly and elegantly blend into its surroundings. Chameleon is exclusive to Beacon Lighting.