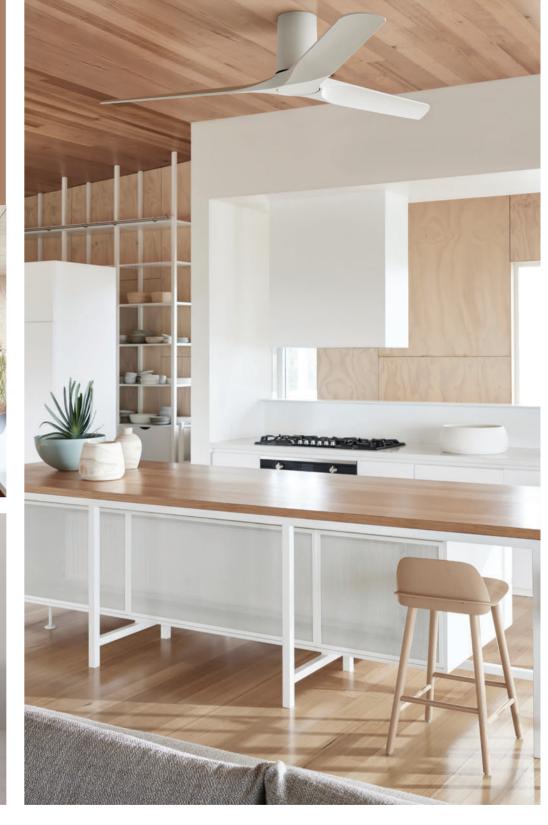

1. Farron 132cm DC (direct current) fan. Remote control included O

2. Climate IV 132cm DC (direct current) fan. Remote control included 🕡 Also available 🔾

3. Cessna 700mm DC (direct current) fan. Remote control included