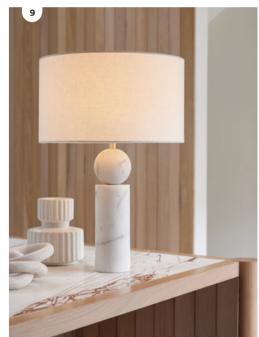

4. Everest

Classic designs revived into new shapes fused with natural rattan, handcrafted linen, and gypsum to evoke cosiness and calm.

- 1. Frida 🔾 2. Kasa
  - . Nasa
- 3. Camden
- 4. Zion
- 5. Quill
- 6. Attica 🌑 🌑
- 7. Astley
- B. Domus
- 9. Olsen