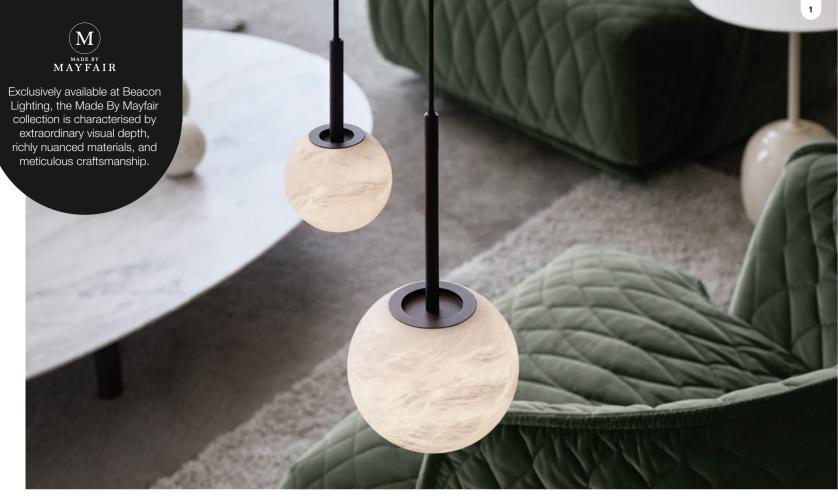

#### Made by Mayfair Collection

1. Lucent 100mm round pendant. Also available

160mm round pendant. Also available

2. Rhodes

3. Lucent

BEYOND
THE ordinary
Ask your electrician or

Ask your electrician or designer to incorporate innovative switchgear into your design.