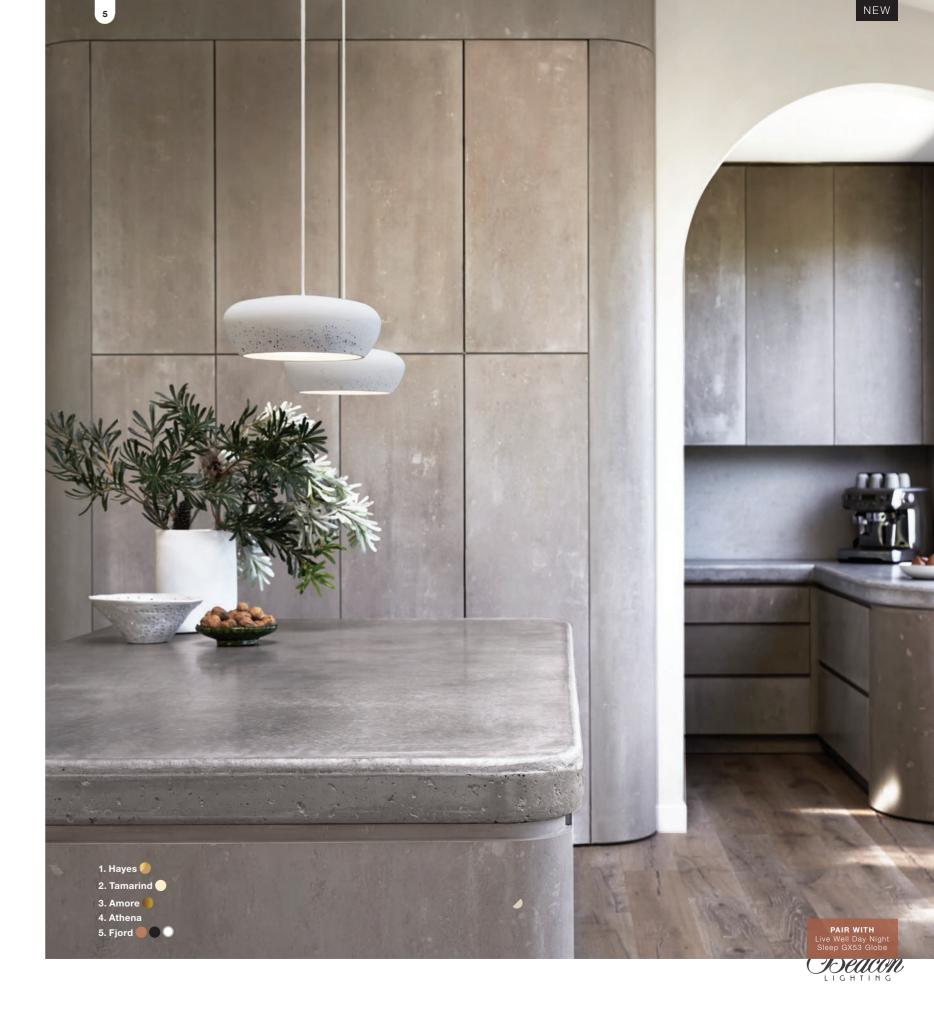

4. Everest

Classic designs revived into new shapes fused with natural rattan, handcrafted linen, and gypsum to evoke cosiness and calm.

- 1. Frida 🔾 2. Kasa
  - . Nasa
- 3. Camden
- 4. Zion
- 5. Quill
- 6. Attica 🌑 🌑
- 7. Astley
- B. Domus
- 9. Olsen