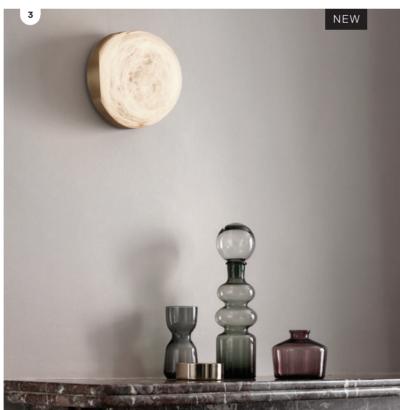

### 3. Create II Range

1.5m pendant suspension in black, natural or grey finishing kit in textured black

finishing kit in bronze or brushed nickel

bottle glass shade in sepia round glass shade in sepia

tall diamond glass shade in sepia O