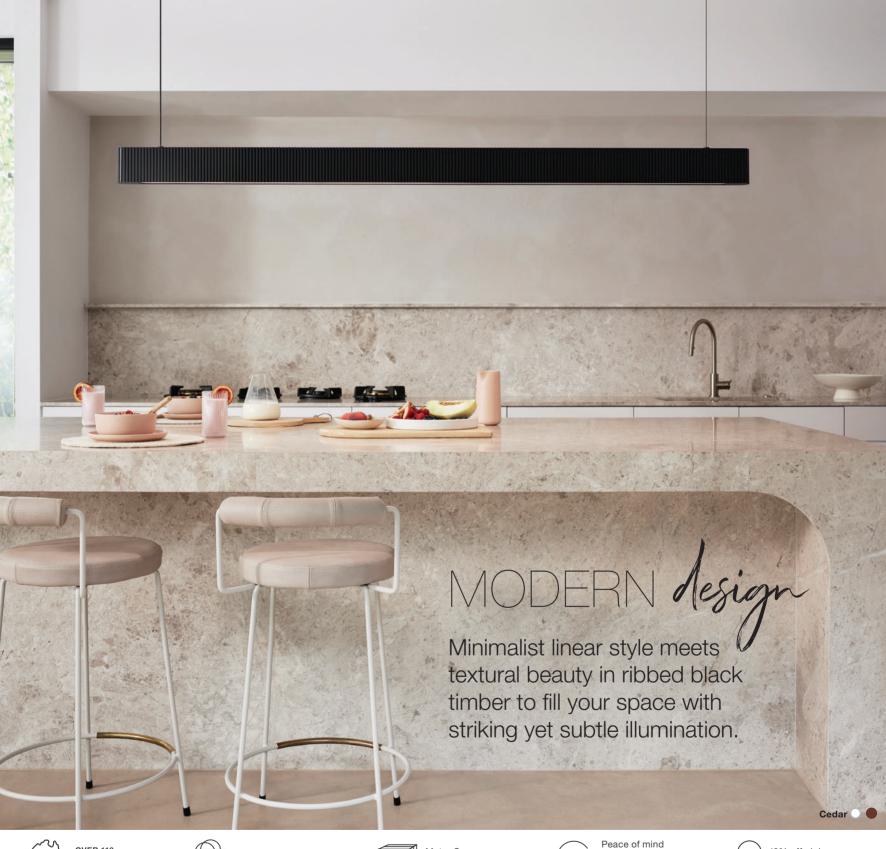

Remote control included

5. Bayside Calypso 122cm fan

6. Londo 132cm DC (direct current) fan



















Use your existing tile selection to create a wall light that effortlessly blends into its surroundings.



# **Award Winning Design**

The Chameleon is the world's first customisable wall light that incorporates a tile. It delivers seamless minimalist lighting and, like its namesake, has the ability to subtly and elegantly blend into its surroundings. Chameleon is exclusive to Beacon Lighting.









Insert the tile.



Enjoy your creation!





















- 1. Tanimi
- 2. Tanimi
- 3. Merricks O
- 4. Portsea 🔾
- 5. Dusk
- 6. Nebular
- 7. Alert IP44 security sensor

Alert IP44 recessed security sensor

Lucci Power IP66 IR security sensor

- 8. Guard Link
- 9. Shepherd









3-hr contact-free Click and Collect†



Metro Same Day Delivery~



Peace of mind guarantee with 30-day returns



10% off globes for VIP members#

VIEW FULL TERMS & CONDITIONS HERE >



LET'S MAKE LIGHT WORK

## ARE YOU AN ELECTRICIAN OR BUILDER?