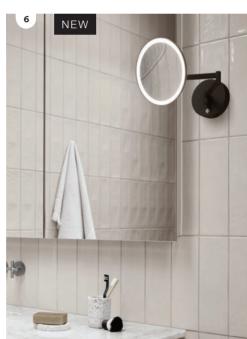

in white double GPO in white toggle details kit in brass toggle details kit in brass dimmer details kit in steel GPO details kit in steel GPO details kit in brass GPO details kit in steel

3. Vynco Urban

Vynco Urban is here.
Sleek, upmarket
switchgear for modern
urban spaces.

**VYNCO** 







COOLER living

Breathe new life into modern living with tranquil pieces forged from stone and timber that reflect the world outside.











1. Farron 132cm DC (direct current) fan. Remote control included O

2. Climate IV 132cm DC (direct current) fan. Remote control included 🕡 Also available 🔾

3. Cessna 700mm DC (direct current) fan. Remote control included

4. Sanso EvOne air purifier. Remote control included

5. Bayside Calypso 122cm fan

6. Londo 132cm DC (direct current) fan



















Use your existing tile selection to create a wall light that effortlessly blends into its surroundings.



# **Award Winning Design**

The Chameleon is the world's first customisable wall light that incorporates a tile. It delivers seamless minimalist lighting and, like its namesake, has the ability to subtly and elegantly blend into its surroundings. Chameleon is exclusive to Beacon Lighting.









Insert the tile.



Enjoy your creation!





















- 1. Tanimi
- 2. Tanimi
- 3. Merricks O
- 4. Portsea 🔾
- 5. Dusk
- 6. Nebular
- 7. Alert IP44 security sensor

Alert IP44 recessed security sensor

Lucci Power IP66 IR security sensor

- 8. Guard Link
- 9. Shepherd









3-hr contact-free Click and Collect†



Metro Same Day Delivery~



Peace of mind guarantee with 30-da