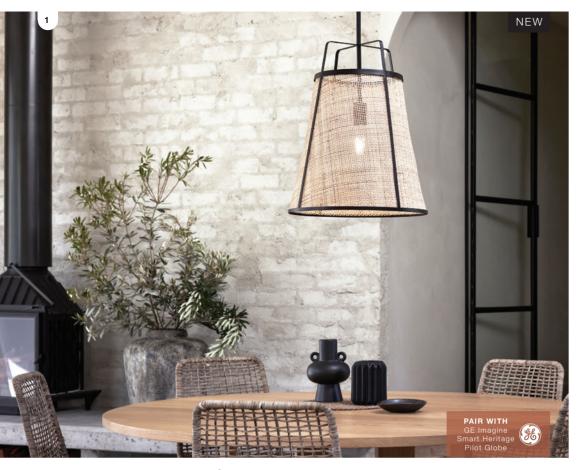

4. Everest

Classic designs revived into new shapes fused with natural rattan, handcrafted linen, and gypsum to evoke cosiness and calm.

- 1. Frida 🔾 2. Kasa
  - . Nasa
- 3. Camden
- 4. Zion
- 5. Quill
- 6. Attica 🌑 🌑
- 7. Astley
- B. Domus
- 9. Olsen