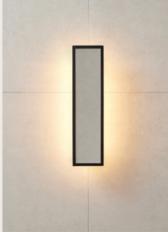

4. Sanso EvOne air purifier. Remote control included

5. Bayside Calypso 122cm fan

6. Londo 132cm DC (direct current) fan

Use your existing tile selection to create a wall light that effortlessly blends into its surroundings.

# **Award Winning Design**

The Chameleon is the world's first customisable wall light that incorporates a tile. It delivers seamless minimalist lighting and, like its namesake, has the ability to subtly and elegantly blend into its surroundings. Chameleon is exclusive to Beacon Lighting.