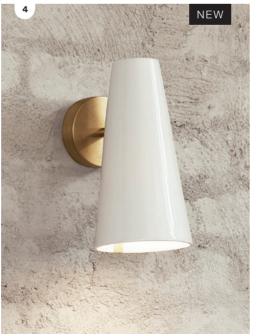

4. Everest

Classic designs revived into new shapes fused with natural rattan, handcrafted linen, and gypsum to evoke cosiness and calm.

- 1. Frida 🔾 2. Kasa
  - . Nasa
- 3. Camden
- 4. Zion
- 5. Quill
- 6. Attica 🌑 🌑
- 7. Astley
- B. Domus
- 9. Olsen