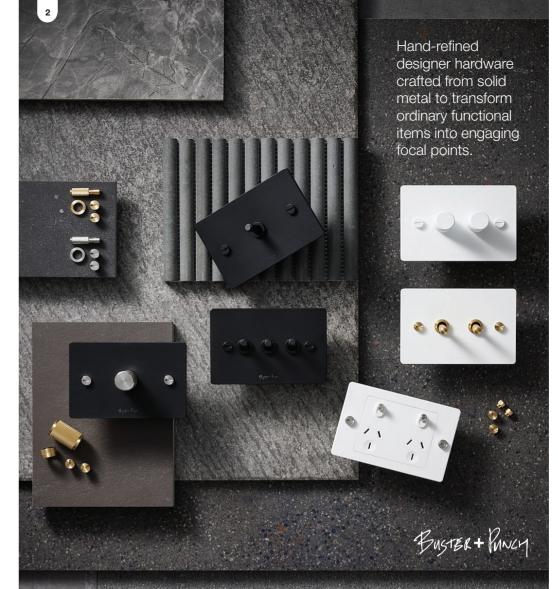

#### 2. Buster + Punch

1 gang toggle switch in black 2 gang toggle switch in white 3 gang toggle switch in black 1 gang dimmer switch in black 2 gang dimmer switch in white double GPO in white toggle details kit in brass toggle details kit in brass dimmer details kit in steel GPO details kit in steel GPO details kit in brass GPO details kit in steel