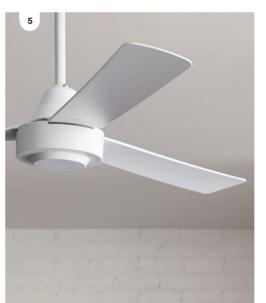

1. Farron 132cm DC (direct current) fan. Remote control included O

2. Climate IV 132cm DC (direct current) fan. Remote control included 🕡 Also available 🔾

3. Cessna 700mm DC (direct current) fan. Remote control included