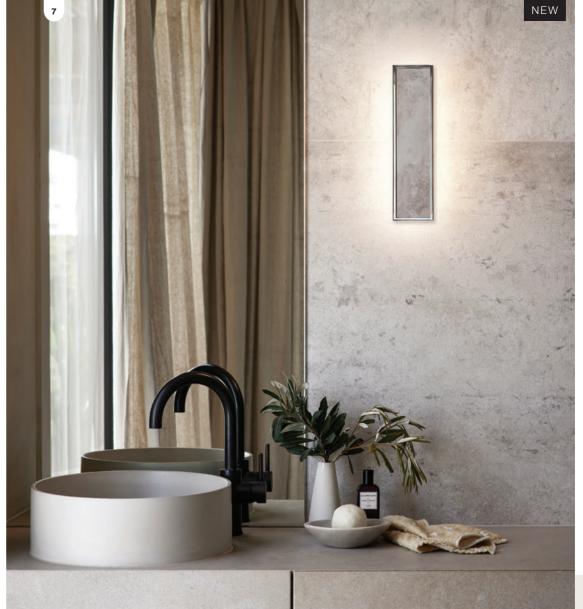

hite double GPO in white toggle details kit in brass toggle details kit in brass dimmer details kit in steel GPO details kit in steel GPO details kit in brass GPO details kit in steel

3. Vynco Urban

Vynco Urban is here.
Sleek, upmarket
switchgear for modern
urban spaces.

**VYNCO** 







COOLER living

Breathe new life into modern living with tranquil pieces forged from stone and timber that reflect the world outside.











1. Farron 132cm DC (direct current) fan. Remote control included O

2. Climate IV 132cm DC (direct current) fan. Remote control included 🕡 Also available 🔾

3. Cessna 700mm DC (direct current) fan. Remote control included

4. Sanso EvOne air purifier. Remote control included

5. Bayside Calypso 122cm fan

6. Londo 132cm DC (direct current) fan



















Use your existing tile selection to create a wall light that effortlessly blends into its surroundings.



# **Award Winning Design**

The Chameleon is the world's first customisable wall light that incorporates a tile. It delivers seamless minimalist lighting and, like its namesake, has the ability to subtly and elegantly blend into its surroundings. Chameleon is exclusive to Beacon Lighting.









Insert the tile.



Enjoy your creation!





















- 1. Tanimi
- 2. Tanimi
- 3. Merricks O
- 4. Portsea 🔾
- 5. Dusk
- 6. Nebular
- 7. Alert IP44 security sensor

Alert IP44 recessed security sensor

Lucci Power IP66 IR security sensor

- 8. Guard Link
- 9. Shepherd









3-hr contact-free Click and Collect†



Metro Same Day Delivery~



Peace of mind guarantee with 30-day re