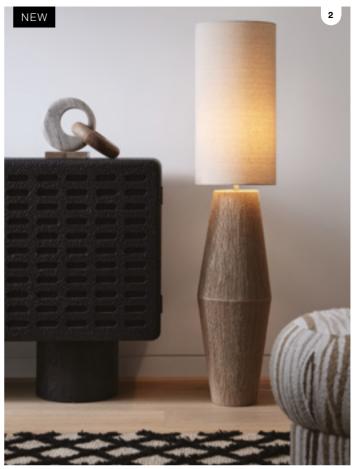

- **1. Florence** floor lamp with white marble base, white linen shade and brass details.
- 2. Panton table lamp in alabaster \$249.
- 3. Helix 3 light floor lamp in brass with opal glass shades.
- **4. Attica** table lamp in brass anodised aluminium with opal glass dome shade.
- **5. Domus** 2 light floor lamp in brass with marble base and opal glass shades.
- **6. Olsen** table lamp with white marble base, white linen shade and brass details.
- **7. Forma** table lamp with travertine base, natural linen shade and brass details. Also available in  $\bigcirc$