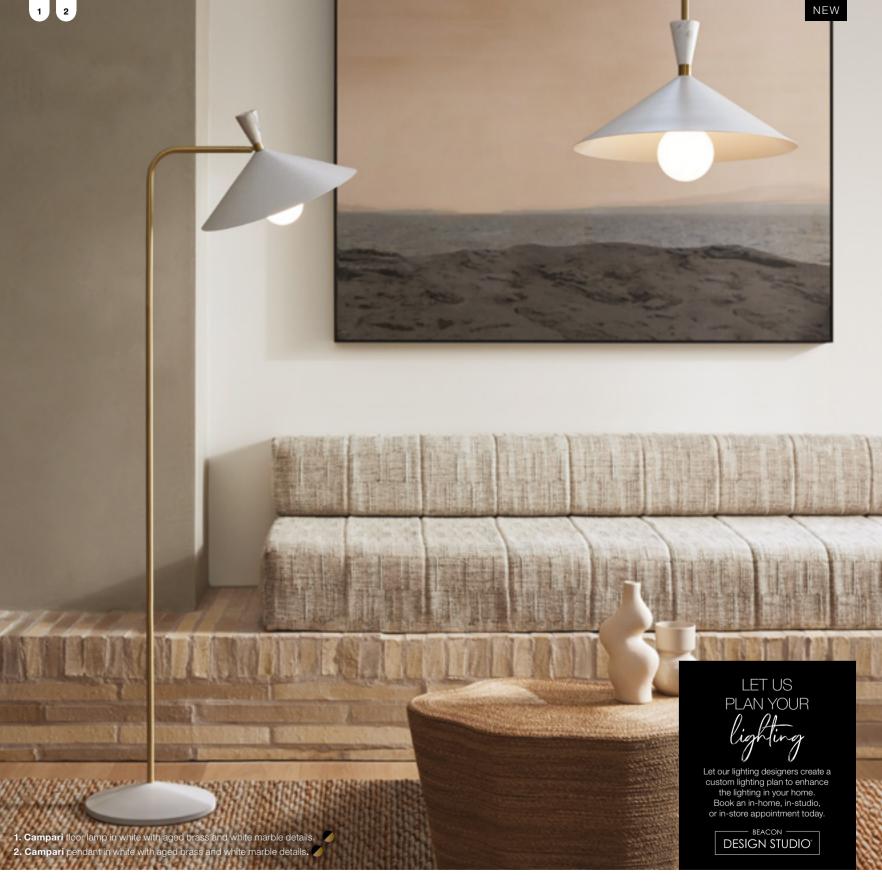

- 1. Campari 2 light adjustable pendant in white with aged brass and white marble details.
- 2. Domus 3 light drop pendant in aged brass with opal glass shades.
- 3. Miller 4 light linear pendant with adjustable conical shades in aged brass with opal glass.
- 4. Domus 2 light linear pendant in aged brass with opal glass shades.
- 5. Athena wall bracket in solid brass with gloss white ceramic shade.