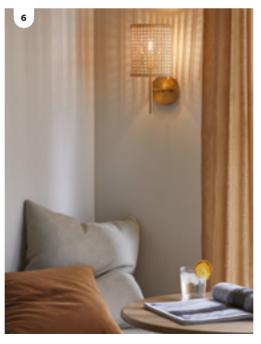

## **BECOME A BEACON VIP**

Enjoy exclusive offers & 10% off globes always\* SIGN UP IN STORE OR ONLINE

- **1. Bridge** LED 1.5m colour-shifting, dimmable gypsum pendant in clay.
- 2. MFL by Masson Alpine LED 1.8m dimmable linear timber pendant in solid oak. Also available
- 3. Fjord squat gypsum pendant in clay.
- 4. Hayes large pendant in aged brass with natural rattan.
- 5. Kaia table lamp with natural rattan shade and brass details.
- 6. Tide wall bracket in brass with natural rattan shade.
- 7. Seagrass squat pendant in natural rattan.