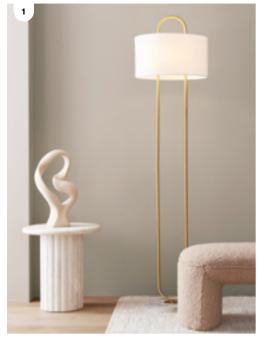

- **1. Florence** floor lamp with white marble base, white linen shade and brass details.
- 2. Panton table lamp in alabaster \$249.
- 3. Helix 3 light floor lamp in brass with opal glass shades.
- **4. Attica** table lamp in brass anodised aluminium with opal glass dome shade.
- **5. Domus** 2 light floor lamp in brass with marble base and opal glass shades.
- **6. Olsen** table lamp with white marble base, white linen shade and brass details.
- **7. Forma** table lamp with travertine base, natural linen shade and brass details. Also available in  $\bigcirc$