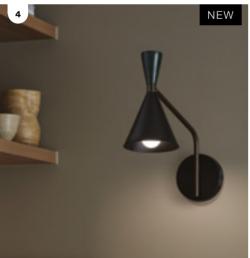

live brighter

Beacon

COVER **Abacus** LED 7 light colour-shifting dimmable pendant with adjustable arms in bronze and sepia glass shades. 🕖 Also available in 🧨

- **1. Jaxon** 2 light touch dimmable table lamp with USB-C charging port in bronze with natural shade.
- 2. Blythe floor lamp in black and bronze with black marble base and prismatic glass diffuser.
- 3. Pompeii pendant in bronze.
- 4. Campari wall bracket in black with bronze and green marble details.
- 5. Wyatt table lamp in bronze with black shade.
- 6. Sienna pendant in bronze. Also available in
- 7. Miller 6 light pendant with adjustable conical shades in bronze with opal glass.