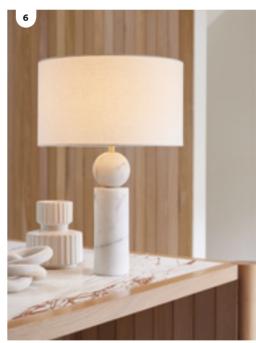

- **1. Florence** floor lamp with white marble base, white linen shade and brass details.
- 2. Panton table lamp in alabaster \$249.
- 3. Helix 3 light floor lamp in brass with opal glass shades.
- **4. Attica** table lamp in brass anodised aluminium with opal glass dome shade.
- **5. Domus** 2 light floor lamp in brass with marble base and opal glass shades.
- **6. Olsen** table lamp with white marble base, white linen shade and brass details.
- **7. Forma** table lamp with travertine base, natural linen shade and brass details. Also available in  $\bigcirc$