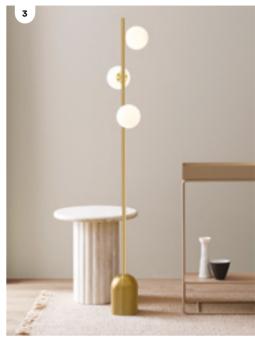

- **1. Florence** floor lamp with white marble base, white linen shade and brass details.
- 2. Panton table lamp in alabaster \$249.
- 3. Helix 3 light floor lamp in brass with opal glass shades.
- **4. Attica** table lamp in brass anodised aluminium with opal glass dome shade.
- **5. Domus** 2 light floor lamp in brass with marble base and opal glass shades.
- **6. Olsen** table lamp with white marble base, white linen shade and brass details.
- **7. Forma** table lamp with travertine base, natural linen shade and brass details. Also available in  $\bigcirc$