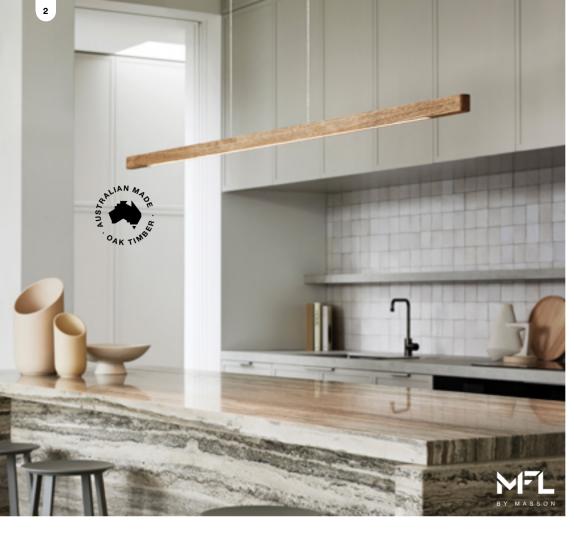

## **BECOME A BEACON VIP**

Enjoy exclusive offers & 10% off globes always\* SIGN UP IN STORE OR ONLINE

- **1. Bridge** LED 1.5m colour-shifting, dimmable gypsum pendant in clay.
- 2. MFL by Masson Alpine LED 1.8m dimmable linear timber pendant in solid oak. Also available
- 3. Fjord squat gypsum pendant in clay.
- 4. Hayes large pendant in aged brass with natural rattan.
- 5. Kaia table lamp with natural rattan shade and brass details.
- 6. Tide wall bracket in brass with natural rattan shade.
- 7. Seagrass squat pendant in natural rattan.