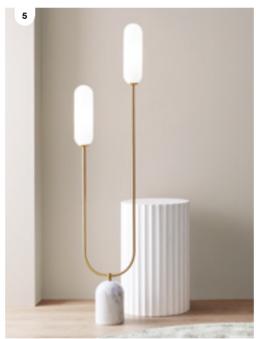

- **1. Florence** floor lamp with white marble base, white linen shade and brass details.
- 2. Panton table lamp in alabaster \$249.
- 3. Helix 3 light floor lamp in brass with opal glass shades.
- **4. Attica** table lamp in brass anodised aluminium with opal glass dome shade.
- **5. Domus** 2 light floor lamp in brass with marble base and opal glass shades.
- **6. Olsen** table lamp with white marble base, white linen shade and brass details.
- **7. Forma** table lamp with travertine base, natural linen shade and brass details. Also available in  $\bigcirc$