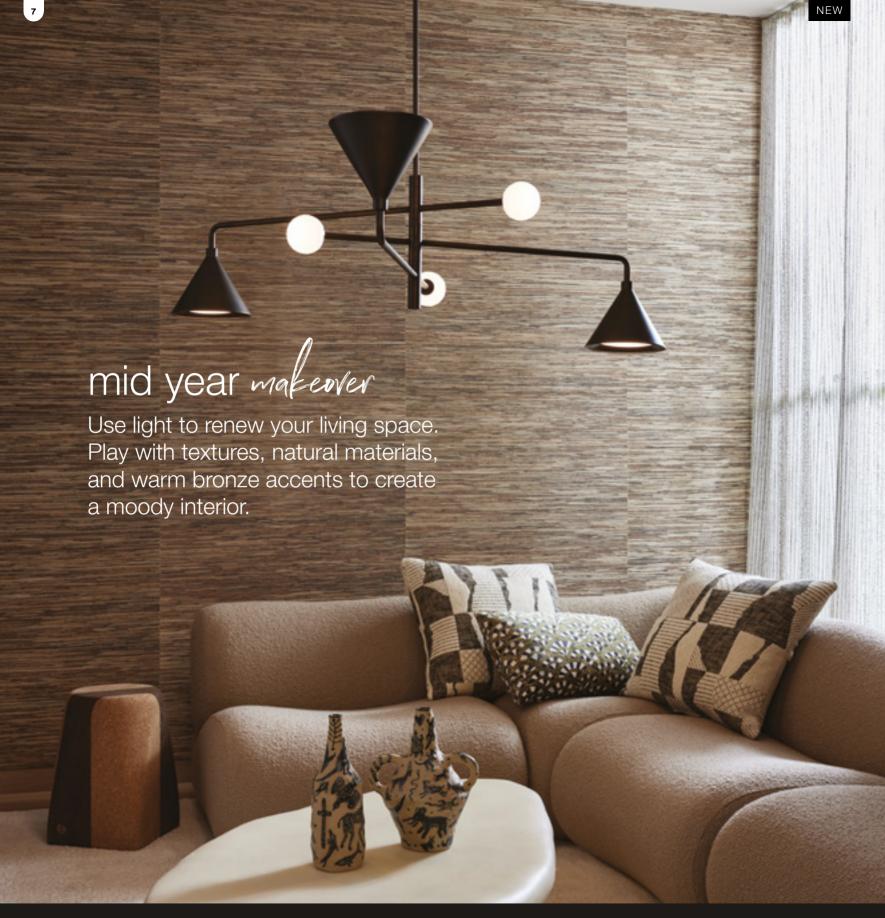

live brighter

Beacon

COVER **Abacus** LED 7 light colour-shifting dimmable pendant with adjustable arms in bronze and sepia glass shades. 🕖 Also available in 🧨

- **1. Jaxon** 2 light touch dimmable table lamp with USB-C charging port in bronze with natural shade.
- 2. Blythe floor lamp in black and bronze with black marble base and prismatic glass diffuser.
- 3. Pompeii pendant in bronze.
- 4. Campari wall bracket in black with bronze and green marble details.
- 5. Wyatt table lamp in bronze with black shade.
- 6. Sienna pendant in bronze. Also available in
- 7. Miller 6 light pendant with adjustable conical shades in bronze with opal glass.