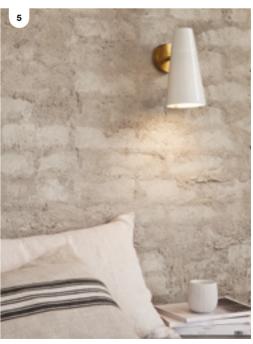

- 1. Campari 2 light adjustable pendant in white with aged brass and white marble details.
- 2. Domus 3 light drop pendant in aged brass with opal glass shades.
- 3. Miller 4 light linear pendant with adjustable conical shades in aged brass with opal glass.
- 4. Domus 2 light linear pendant in aged brass with opal glass shades.
- 5. Athena wall bracket in solid brass with gloss white ceramic shade.