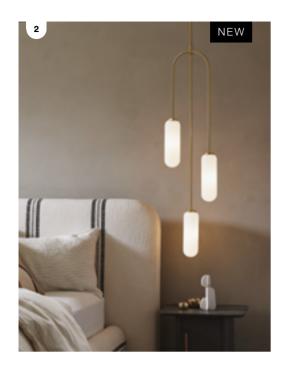

- 1. Campari 2 light adjustable pendant in white with aged brass and white marble details.
- 2. Domus 3 light drop pendant in aged brass with opal glass shades.
- 3. Miller 4 light linear pendant with adjustable conical shades in aged brass with opal glass.
- 4. Domus 2 light linear pendant in aged brass with opal glass shades.
- 5. Athena wall bracket in solid brass with gloss white ceramic shade.