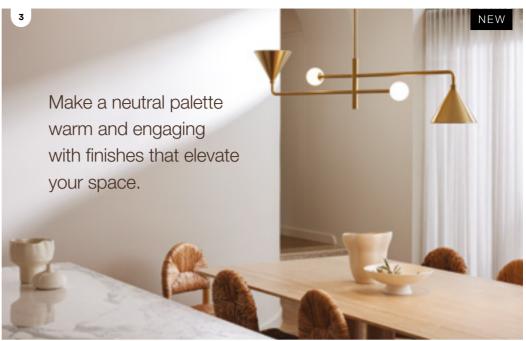

- 1. Campari 2 light adjustable pendant in white with aged brass and white marble details.
- 2. Domus 3 light drop pendant in aged brass with opal glass shades.
- 3. Miller 4 light linear pendant with adjustable conical shades in aged brass with opal glass.
- 4. Domus 2 light linear pendant in aged brass with opal glass shades.
- 5. Athena wall bracket in solid brass with gloss white ceramic shade.