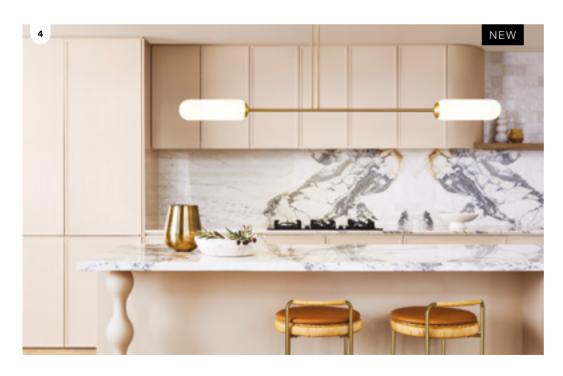

- 1. Campari 2 light adjustable pendant in white with aged brass and white marble details.
- 2. Domus 3 light drop pendant in aged brass with opal glass shades.
- 3. Miller 4 light linear pendant with adjustable conical shades in aged brass with opal glass.
- 4. Domus 2 light linear pendant in aged brass with opal glass shades.
- 5. Athena wall bracket in solid brass with gloss white ceramic shade.