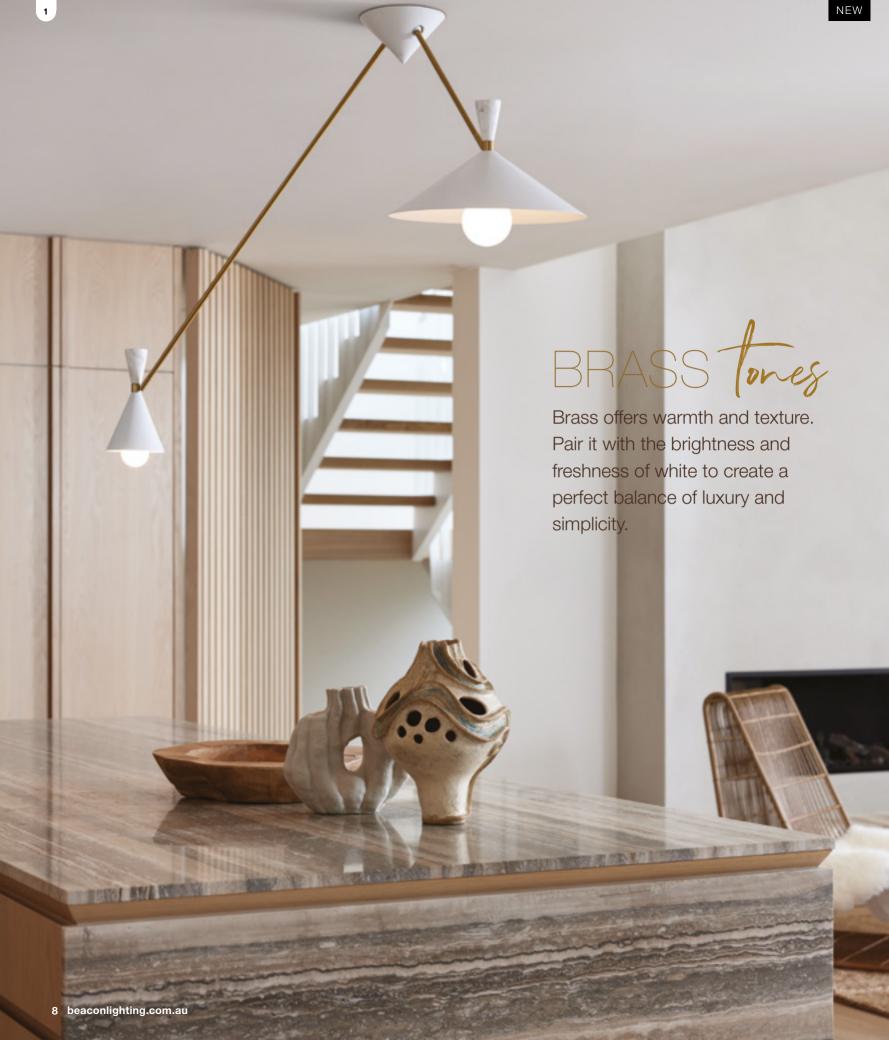

with bronze and green marble details.
- 5. Wyatt table lamp in bronze with black shade.
- 6. Sienna pendant in bronze. Also available in
- 7. Miller 6 light pendant with adjustable conical shades in bronze with opal glass.



## **BECOME A BEACON VIP**

Enjoy exclusive offers & 10% off globes always\* SIGN UP IN STORE OR ONLINE







- **1. Bridge** LED 1.5m colour-shifting, dimmable gypsum pendant in clay.
- 2. MFL by Masson Alpine LED 1.8m dimmable linear timber pendant in solid oak. Also available
- 3. Fjord squat gypsum pendant in clay.
- 4. Hayes large pendant in aged brass with natural rattan.
- 5. Kaia table lamp with natural rattan shade and brass details.
- 6. Tide wall bracket in brass with natural rattan shade.
- 7. Seagrass squat pendant in natural rattan.

























- 1. Campari 2 light adjustable pendant in white with aged brass and white marble details.
- 2. Domus 3 light drop pendant in aged brass with opal glass shades.
- 3. Miller 4 light linear pendant with adjustable conical shades in aged brass with opal glass.
- 4. Domus 2 light linear pendant in aged brass with opal glass shades.
- 5. Athena wall bracket in solid brass with gloss white ceramic shade.



















- **1. Florence** floor lamp with white marble base, white linen shade and brass details.
- 2. Panton table lamp in alabaster \$249.
- 3. Helix 3 light floor lamp in brass with opal glass shades.
- **4. Attica** table lamp in brass anodised aluminium with opal glass dome shade.
- **5. Domus** 2 light floor lamp in brass with marble base and opal glass shades.
- **6. Olse