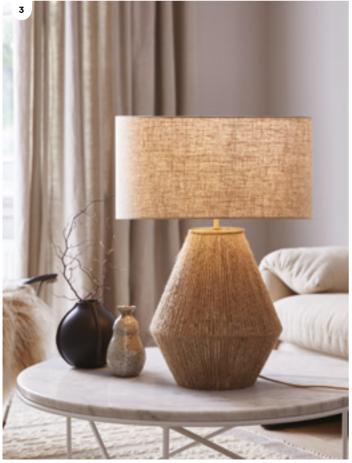

- **1. Florence** floor lamp with white marble base, white linen shade and brass details.
- 2. Panton table lamp in alabaster \$249.
- 3. Helix 3 light floor lamp in brass with opal glass shades.
- **4. Attica** table lamp in brass anodised aluminium with opal glass dome shade.
- **5. Domus** 2 light floor lamp in brass with marble base and opal glass shades.
- **6. Olsen** table lamp with white marble base, white linen shade and brass details.
- **7. Forma** table lamp with travertine base, natural linen shade and brass details. Also available in  $\bigcirc$