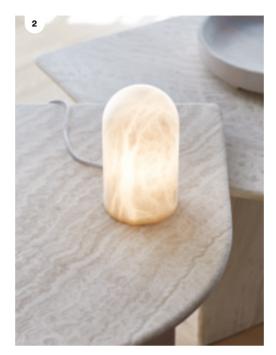

- 1. Campari 2 light adjustable pendant in white with aged brass and white marble details.
- 2. Domus 3 light drop pendant in aged brass with opal glass shades.
- 3. Miller 4 light linear pendant with adjustable conical shades in aged brass with opal glass.
- 4. Domus 2 light linear pendant in aged brass with opal glass shades.
- 5. Athena wall bracket in solid brass with gloss white ceramic shade.