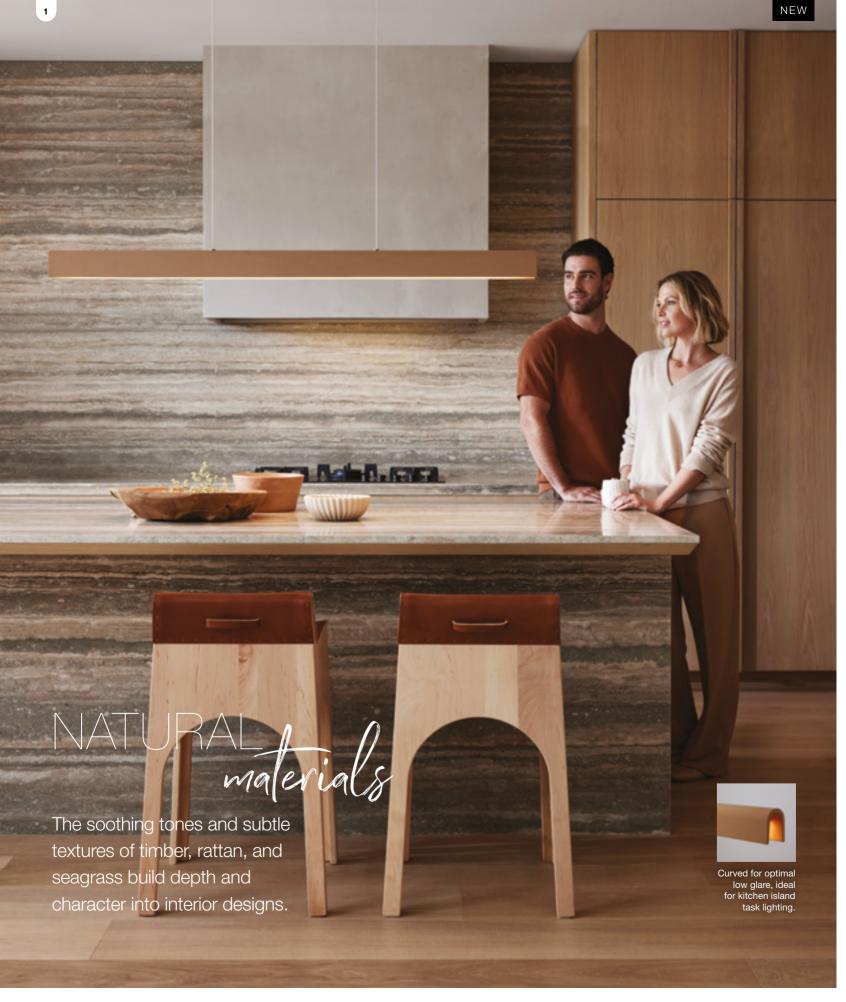

## **BECOME A BEACON VIP**

Enjoy exclusive offers & 10% off globes always\* SIGN UP IN STORE OR ONLINE

- **1. Bridge** LED 1.5m colour-shifting, dimmable gypsum pendant in clay.
- 2. MFL by Masson Alpine LED 1.8m dimmable linear timber pendant in solid oak. Also available
- 3. Fjord squat gypsum pendant in clay.
- 4. Hayes large pendant in aged brass with natural rattan.
- 5. Kaia table lamp with natural rattan shade and brass details.
- 6. Tide wall bracket in brass with natural rattan shade.
- 7. Seagrass squat pendant in natural rattan.