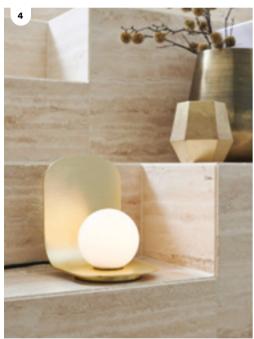

- 1. Campari 2 light adjustable pendant in white with aged brass and white marble details.
- 2. Domus 3 light drop pendant in aged brass with opal glass shades.
- 3. Miller 4 light linear pendant with adjustable conical shades in aged brass with opal glass.
- 4. Domus 2 light linear pendant in aged brass with opal glass shades.
- 5. Athena wall bracket in solid brass with gloss white ceramic shade.