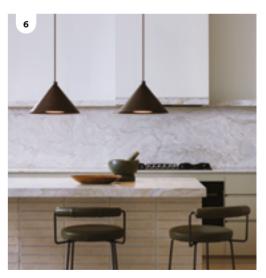

live brighter

Beacon

COVER **Abacus** LED 7 light colour-shifting dimmable pendant with adjustable arms in bronze and sepia glass shades. 🕖 Also available in 🧨

- **1. Jaxon** 2 light touch dimmable table lamp with USB-C charging port in bronze with natural shade.
- 2. Blythe floor lamp in black and bronze with black marble base and prismatic glass diffuser.
- 3. Pompeii pendant in bronze.
- 4. Campari wall bracket in black with bronze and green marble details.
- 5. Wyatt table lamp in bronze with black shade.
- 6. Sienna pendant in bronze. Also available in
- 7. Miller 6 light pendant with adjustable conical shades in bronze with opal glass.