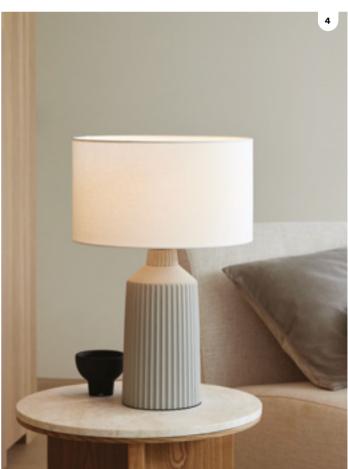

- **1. Florence** floor lamp with white marble base, white linen shade and brass details.
- 2. Panton table lamp in alabaster \$249.
- 3. Helix 3 light floor lamp in brass with opal glass shades.
- **4. Attica** table lamp in brass anodised aluminium with opal glass dome shade.
- **5. Domus** 2 light floor lamp in brass with marble base and opal glass shades.
- **6. Olsen** table lamp with white marble base, white linen shade and brass details.
- **7. Forma** table lamp with travertine base, natural linen shade and brass details. Also available in  $\bigcirc$