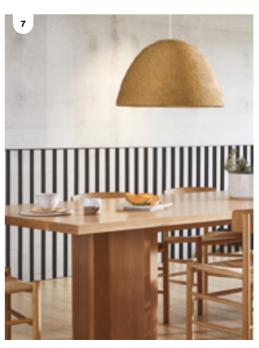

## **BECOME A BEACON VIP**

Enjoy exclusive offers & 10% off globes always\* SIGN UP IN STORE OR ONLINE

- **1. Bridge** LED 1.5m colour-shifting, dimmable gypsum pendant in clay.
- 2. MFL by Masson Alpine LED 1.8m dimmable linear timber pendant in solid oak. Also available
- 3. Fjord squat gypsum pendant in clay.
- 4. Hayes large pendant in aged brass with natural rattan.
- 5. Kaia table lamp with natural rattan shade and brass details.
- 6. Tide wall bracket in brass with natural rattan shade.
- 7. Seagrass squat pendant in natural rattan.