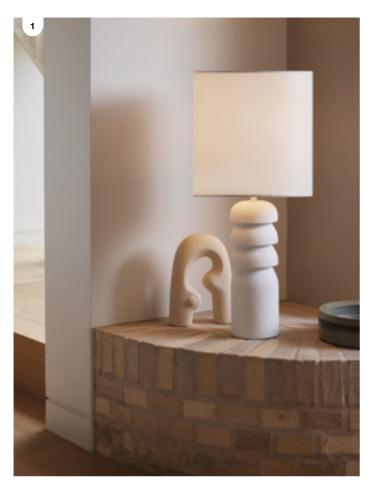

- **1. Florence** floor lamp with white marble base, white linen shade and brass details.
- 2. Panton table lamp in alabaster \$249.
- 3. Helix 3 light floor lamp in brass with opal glass shades.
- **4. Attica** table lamp in brass anodised aluminium with opal glass dome shade.
- **5. Domus** 2 light floor lamp in brass with marble base and opal glass shades.
- **6. Olsen** table lamp with white marble base, white linen shade and brass details.
- **7. Forma** table lamp with travertine base, natural linen shade and brass details. Also available in  $\bigcirc$