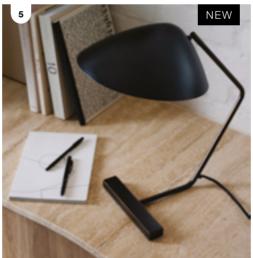

live brighter

Beacon

COVER **Abacus** LED 7 light colour-shifting dimmable pendant with adjustable arms in bronze and sepia glass shades. 🕖 Also available in 🧨

- **1. Jaxon** 2 light touch dimmable table lamp with USB-C charging port in bronze with natural shade.
- 2. Blythe floor lamp in black and bronze with black marble base and prismatic glass diffuser.
- 3. Pompeii pendant in bronze.
- 4. Campari wall bracket in black with bronze and green marble details.
- 5. Wyatt table lamp in bronze with black shade.
- 6. Sienna pendant in bronze. Also available in
- 7. Miller 6 light pendant with adjustable conical shades in bronze with opal glass.