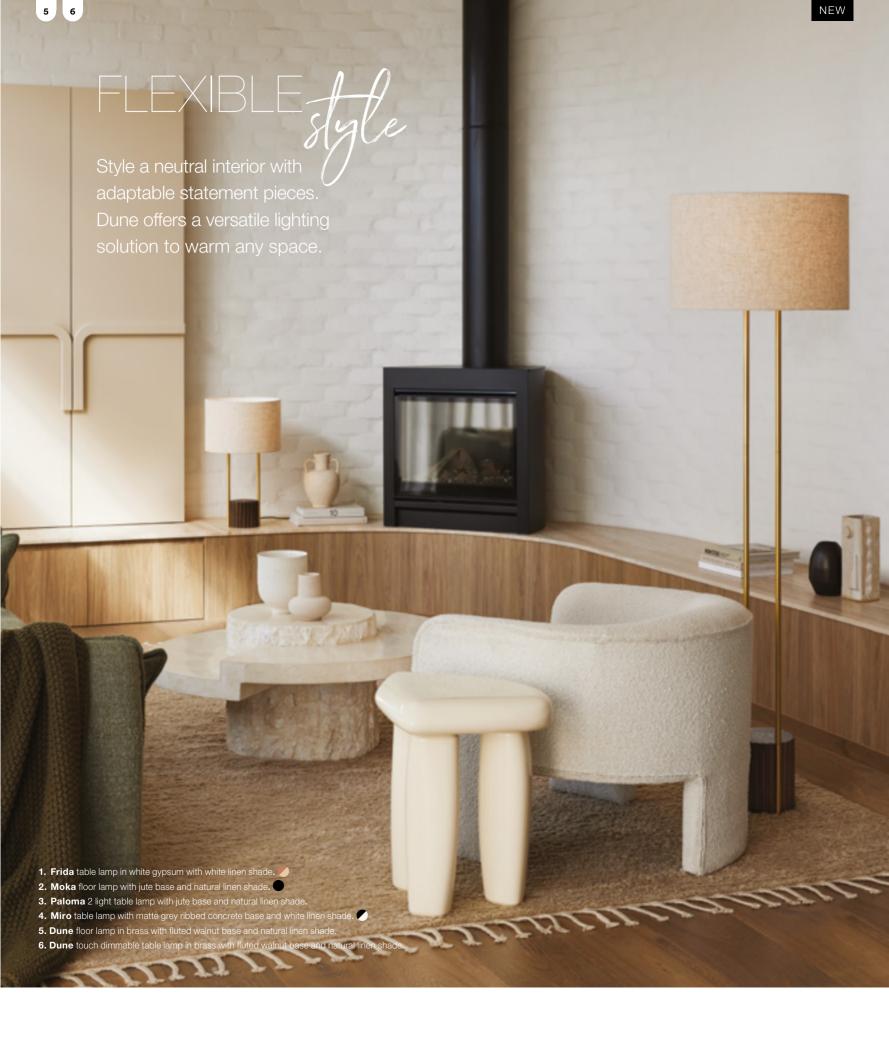

ck with bronze and green marble details.
- 5. Wyatt table lamp in bronze with black shade.
- 6. Sienna pendant in bronze. Also available in
- 7. Miller 6 light pendant with adjustable conical shades in bronze with opal glass.



## **BECOME A BEACON VIP**

Enjoy exclusive offers & 10% off globes always\* SIGN UP IN STORE OR ONLINE







- **1. Bridge** LED 1.5m colour-shifting, dimmable gypsum pendant in clay.
- 2. MFL by Masson Alpine LED 1.8m dimmable linear timber pendant in solid oak. Also available
- 3. Fjord squat gypsum pendant in clay.
- 4. Hayes large pendant in aged brass with natural rattan.
- 5. Kaia table lamp with natural rattan shade and brass details.
- 6. Tide wall bracket in brass with natural rattan shade.
- 7. Seagrass squat pendant in natural rattan.

























- 1. Campari 2 light adjustable pendant in white with aged brass and white marble details.
- 2. Domus 3 light drop pendant in aged brass with opal glass shades.
- 3. Miller 4 light linear pendant with adjustable conical shades in aged brass with opal glass.
- 4. Domus 2 light linear pendant in aged brass with opal glass shades.
- 5. Athena wall bracket in solid brass with gloss white ceramic shade.



















- **1. Florence** floor lamp with white marble base, white linen shade and brass details.
- 2. Panton table lamp in alabaster \$249.
- 3. Helix 3 light floor lamp in brass with opal glass shades.
- **4. Attica** table lamp in brass anodised aluminium with opal glass dome shade.
- **5. Domus** 2 light floor lamp in brass with marble base and opal glass shades.
- **6. Ol