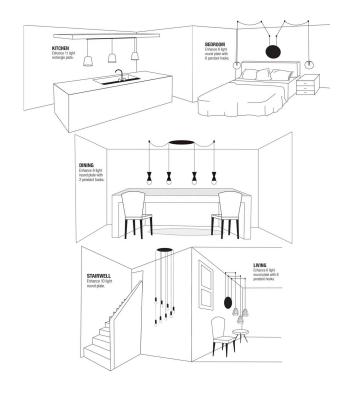

## DESCRIPTION

The Enhance range of cluster plates plays on the idea of customisation and being able to create something unique. These cluster plates allow you to transform a single suspension pendant into a multi feature light whilst still using the single light point. These are available in 2 round sizes a 6 light and 10 light and also 2 rectangular options, an 11 light or 19 light in both white in black finishes. These are a slimline design plate, with the cable holes hidden to create a cleaner look on the ceiling.