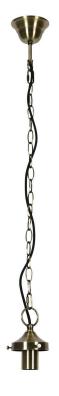

## **DESCRIPTION**

The Chrysler is a new mix and match range, inspired by Art Deco classics with a modern twist. This range includes 1 light suspension chain sets and rods as well as a DIY batten fix, in finishes of Antique Brass, Antique Nickel & Black and a range of suitable shades (sold separately) You can customize the look you want to create, with classic shade shapes, like round, schoolhouse, tier and skyscraper, in a small or large size, with clear or frosted glass finishes. For maximum impact, create a cluster of different styles at different heights to make a statement in your room. The Chrysler is suitable for indoor use only.

Compatible shades include: 039217, 039218, 039219, 039220, 039221,  $039222,\,039223,\,039224,\,039225,\,039226,\,039227,\,039228,\,039229,\,039230,\\$ 039231, 039232

Globe Included No 2000 Suspension (mm) Product Type Lighting Width (mm) 120 Colour/Finish Brass