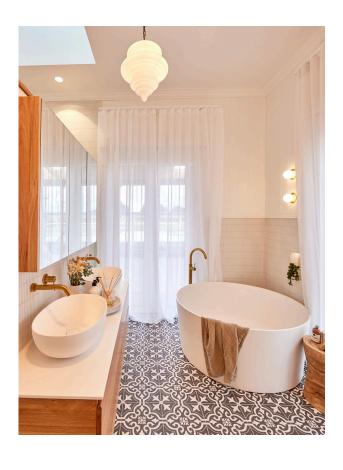

## **DESCRIPTION**

The Chrysler is a new mix and match range, inspired by Art Deco classics with a modern twist. This range includes 1 light suspension chain sets and rods as well as a DIY batten fix, in finishes of Antique Brass, Antique Nickel & Black and a range of suitable shades (sold separately) You can customize the look you want to create, with classic shade shapes, like round, schoolhouse, tier and skyscraper, in a small or large size, with clear or frosted glass finishes. For maximum impact, create a cluster of different styles at different heights to make a statement in your room. The Chrysler is suitable for indoor use only.