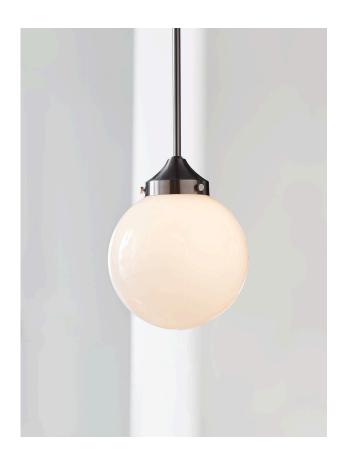

## **DESCRIPTION**

The Chrysler is a new mix and match range, inspired by Art Deco classics with a modern twist. This range includes 1 light suspension chain sets and rods as well as a DIY batten fix, in finishes of Antique Brass, Antique Nickel, Black and a range of suitable shades (sold separately) You can customize the look you want to create, with classic shade shapes, like round, bottle, conical, schoolhouse, tier and skyscraper, in a small or large size, with clear or frosted glass finishes. For maximum impact, create a cluster of different styles at different heights to make a statement in your room. The Chrysler is suitable for indoor use only.