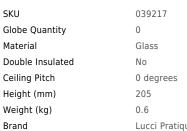

Compatible shades include: 039217, 039218, 039219, 039220, 039221,  $039222,\,039223,\,039224,\,039225,\,039226,\,039227,\,039228,\,039229,\,039230,\\$ 039231, 039232, 039264, 039265, 039266, 039267

Lucci Pratique

Depth (mm) 0 Globe Included No Product Type Lighting Width (mm) 200

Colour/Finish Frosted Glass Location Alfresco/Indoor Use

Style

Room Type Bedroom, Dining Room, Kitchen, Living Room