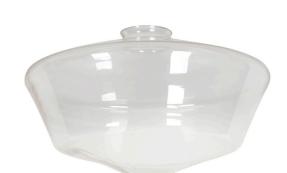

## Chrysler Large Schoolhouse Shade In Clear

## DESCRIPTION

The Chrysler is a new mix and match range, inspired by Art Deco classics with a modern twist. This range includes 1 light suspension chain sets and rods as well as a DIY batten fix, in finishes of Antique Brass, Antique Nickel, Black and a range of suitable shades (sold separately) You can customize the look you want to create, with classic shade shapes, like round, bottle, conical, schoolhouse, tier and skyscraper, in a small or large size, with clear or frosted glass finishes. For maximum impact, create a cluster of different styles at different heights to make a statement in your room. The Chrysler is suitable for indoor use only.