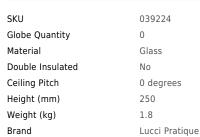

Compatible shades include: 039217, 039218, 039219, 039220, 039221, 039222, 039223, 039224, 039225, 039226, 039227, 039228, 039229, 039230, 039231, 039232, 039264, 039265, 039266, 039267

Depth (mm) 0
Globe Included No
Product Type Lighting
Width (mm) 400