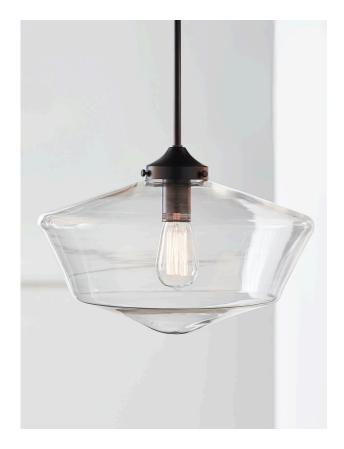

## Chrysler Large Schoolhouse Shade In Clear

## DESCRIPTION

The Chrysler is a new mix and match range, inspired by Art Deco classics with a modern twist. This range includes 1 light suspension chain sets and rods as well as a DIY batten fix, in finishes of Antique Brass, Antique Nickel, Black and a range of suitable shades (sold separately) You can customize the look you want to create, with classic shade shapes, like round, bottle, conical, schoolhouse, tier and skyscraper, in a small or large size, with clear or frosted glass finishes. For maximum impact, create a cluster of different styles at different heights to make a statement in your room. The Chrysler is suitable for indoor use only.