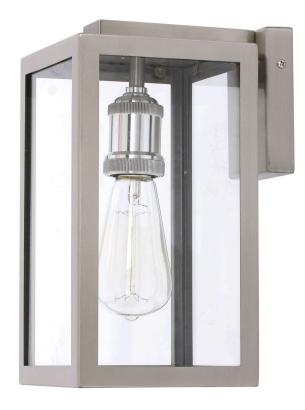

## Southampton 1 Light Small Wall Bracket in Stainless Steel

## DESCRIPTION

The Southampton range offers a classic styling with hints of the Americas. This range would suit Modern and Traditional Homes and is made from 304 stainless steel. This fitting must be installed where it is protected from direct weather. It is not suitable for coastal applications.

## **SPECIFICATIONS**

SKU 231231
IP Rating 44
Globe Type ES
Globe Quantity 1
Wattage Max 45W

Material 304 Stainless Steel

Voltage 240V Double Insulated No Height (mm) 290 Weight (kg) 2.1

Brand Lucci Fresco