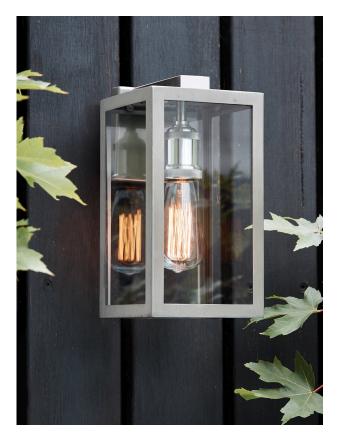

## Southampton 1 Light Small Wall Bracket in Stainless Steel

## DESCRIPTION

The Southampton range offers a classic styling with hints of the Americas. This range would suit Modern and Traditional Homes and is made from 304 stainless steel. This fitting must be installed where it is protected from direct weather. It is not suitable for coastal applications.