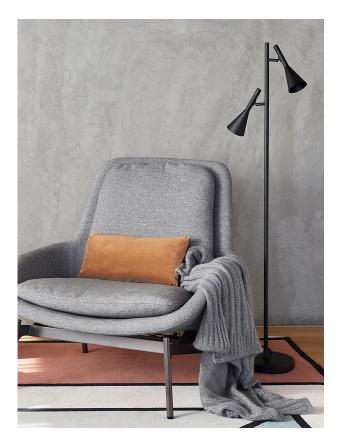

## Parson 2 Light Floor Lamp in Black

## DESCRIPTION

Modern with a slender design, the Parson 2 light Floor Lamp is the perfect lamp for beside a side table or study nook. The heads on the Parson is adjustable to direct light wherever you need it.