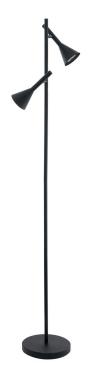

## Parson 2 Light Floor Lamp in Black

## DESCRIPTION

Modern with a slender design, the Parson 2 light Floor Lamp is the perfect lamp for beside a side table or study nook. The heads on the Parson is adjustable to direct light wherever you need it.