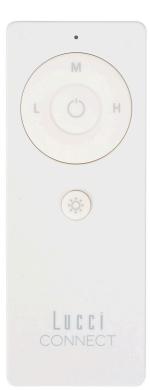

## Lucci Connect Wi-Fi Fan Remote Control

## DESCRIPTION

Using the Lucci Connect app, this Smart Fan Remote will allow you to control your fan remotely from almost anywhere. Turn your fan on/off and change the speed via the remote, from your phone or even voice control from a smart home hub. Compatible with all our AC fans that require a remote to be purchased separately