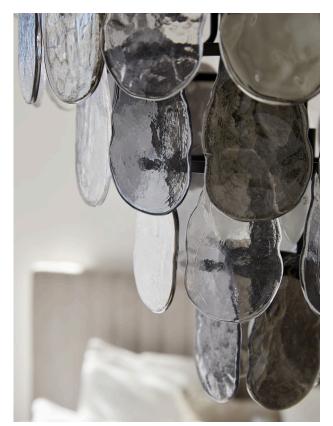

## DESCRIPTION

Reflecting vintage charm of the 1920's, the 11 light Jewel pendant is a modern interpretation of an art deco classic. Each glass is hand finished, with a blend of three different methods – translucent, smoked and metallic, creating a sense of depth and interest, with touches of old-world glamour. Place it in a living room, void, hallway or bedroom and it is sure to be the centre of attention. Also available in a close-to-ceiling option.