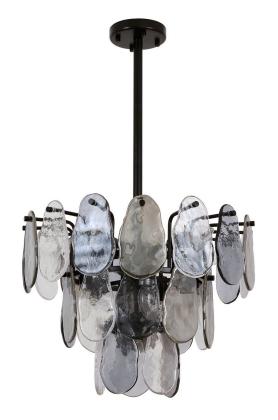

## Jewel 11 Light Pendant In Black with Smoke and Clear Glass

## DESCRIPTION

Reflecting vintage charm of the 1920's, the 11 light Jewel pendant is a modern interpretation of an art deco classic. Each glass is hand finished, with a blend of three different methods – translucent, smoked and metallic, creating a sense of depth and interest, with touches of old-world glamour. Place it in a living room, void, hallway or bedroom and it is sure to be the centre of attention. Also available in a close-to-ceiling option.