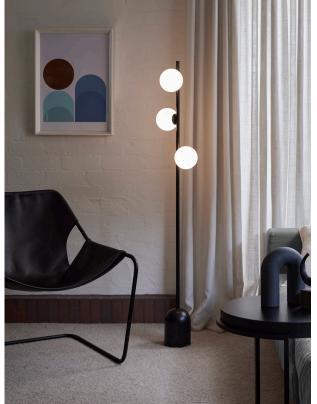

Helix 3 Light Floor Lamp in Black with Opal Glass Shades

## DESCRIPTION

For a stunning contemporary look, the Helix is a great option. The vertical design features three opal glass shades and is available in either a brass or matte black finish. Adjust the top two shades by swivelling them to ensure your space is lit up exactly how you want it.