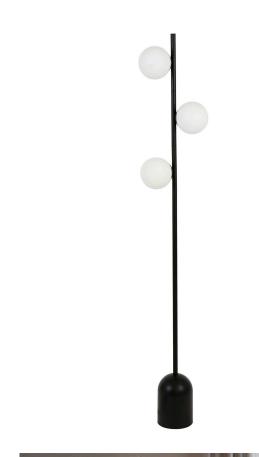

Helix 3 Light Floor Lamp in Black with Opal Glass Shades

## DESCRIPTION

For a stunning contemporary look, the Helix is a great option. The vertical design features three opal glass shades and is available in either a brass or matte black finish. Adjust the top two shades by swivelling them to ensure your space is lit up exactly how you want it.