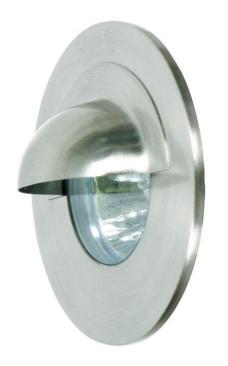

## Sentinel 12V Eyelid Steplight in Stainless Steel

## DESCRIPTION

This product is part of the 12V garden lighting range and is compatible with a DIY quick connector for simple water tight connection.

## SPECIFICATIONS

| SKU                   | 220239                             |
|-----------------------|------------------------------------|
| IP Rating             | 65                                 |
| Globe Type            | MR16                               |
| Globe Quantity        | 1                                  |
| Wattage Max           | 35W                                |
| Material              | 304 Stainless Steel                |
| Voltage               | 12V                                |
| Double Insulated      | No                                 |
| Height (mm)           | 89                                 |
| Weight (kg)           | 0.5                                |
| Brand                 | Lucci Fresco                       |
| Depth (mm)            | 0                                  |
| Globe Included        | No                                 |
| Product Type          | Lighting                           |
| Unit Of Measure       | EA                                 |
| Width (mm)            | 108                                |
| Lighting Technology   | Halogen Lights                     |
| Colour/Finish         | Silver                             |
| Location              | Alfresco/Indoor Use                |
| Style                 | Modern                             |
| Room Type             | Alfresco, Garden, Outdoor          |
| Outdoor Lighting Type | Alfresco Lighting, Garden Lighting |
|                       |                                    |