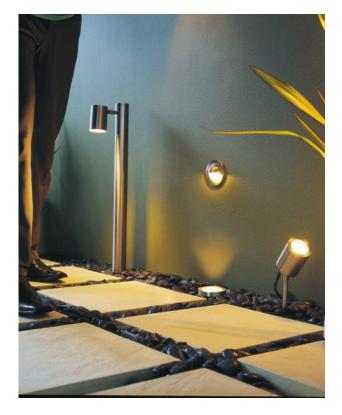

## DESCRIPTION

This product is part of the 12V garden lighting range and is compatible with a DIY quick connector for simple water tight connection.