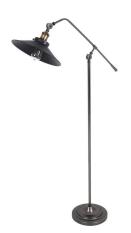

## Manor 1 Light Floor Lamp in Aged Steel

## DESCRIPTION

The Manor range has a refined Industrial style. Industrial is also about minimalist and unfinished and old style looks. This floor lamp would be the perfect complimenting piece to our very popular Manor Range or a great individual piece symbolizing industrial flare in your home. Add a Karbon globe to this product to finish off the piece.